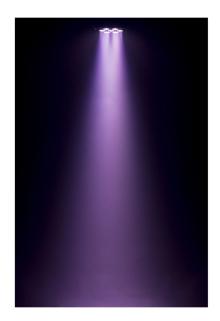

## **LED PLANO 7FC-WHITE**

Référence: B04959

169,00 € inc. VAT

Flat LED spotlight 7 x 8 W RGBW

- Extremely compact LED floodlight with low power consumption!
- Equipped with 7 LEDs 8 W RGB and White
- IR remote control included
- Ready for a wireless DMX connection: just plug in a WTR-DMX dongle! (Briteq ® reference number: 4645)
- Different modes of operation:
  - Stand-alone with IR remote control: automatic or rhythmically synchronized color patterns.
  - **Master/slave mode:** Connect multiple projectors together for great pre-programmed or music-synchronized light shows.
  - DMX controlled: different channel modes with program selection and individual RGB control.
  - Can be used with **LEDCON-02 Mk2** or **LEDCON-XL** controllers.
- Perfect for mobile applications: very low power consumption and minimal space requirements.
- Several possible uses: discos, DJs, rental companies, etc.
- 0-100% dimming functions and ultra-fast strobe (no need for additional strobes!).
- 4-character LED display for easy menu navigation.
- Double bracket: easy installation as a floor lamp!