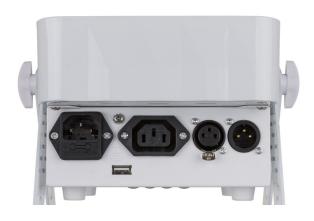

## **LED PLANO 7FC-WHITE**

Référence: B04959

169,00 € inc. VAT

Flat LED spotlight 7 x 8 W RGBW

- Extremely compact LED floodlight with low power consumption!
- Equipped with 7 LEDs 8 W RGB and White
- IR remote control included
- Ready for a wireless DMX connection: just plug in a WTR-DMX dongle! (Briteq ® reference number: 4645)
- Different modes of operation:
  - Stand-alone with IR remote control: automatic or rhythmically synchronized color patterns.
  - **Master/slave mode:** Connect multiple projectors together for great pre-programmed or music-synchronized light shows.
  - DMX controlled: different channel modes with program selection and individual RGB control.
  - Can be used with **LEDCON-02 Mk2** or **LEDCON-XL** controllers.
- Perfect for mobile applications: very low power consumption and minimal space requirements.
- Several possible uses: discos, DJs, rental companies, etc.
- 0-100% dimming functions and ultra-fast strobe (no need for additional strobes!).
- 4-character LED display for easy menu navigation.
- Double bracket: easy installation as a floor lamp!

## Caractéristiques

| Brand                | JB Systems              |
|----------------------|-------------------------|
| Power                | 56 W                    |
| Controllable colours | RGBW                    |
| Protection class     | IP20                    |
| Function             | Wireless remote control |
| Protocole            | DMX, Wireless DMX       |
| Type de lampe        | LED                     |