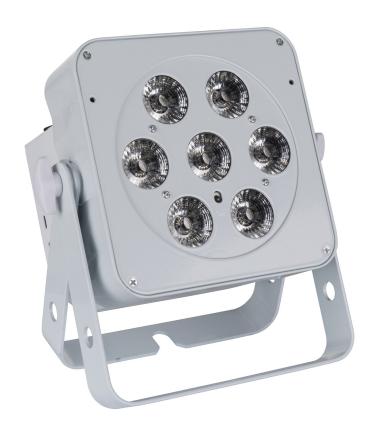

## **LED PLANO 7FC-WHITE**

Référence: B04959

169,00 € inc. VAT

Flat LED spotlight 7 x 8 W RGBW

- Extremely compact LED floodlight with low power consumption!
- Equipped with 7 LEDs 8 W RGB and White
- IR remote control included
- Ready for a wireless DMX connection: just plug in a WTR-DMX dongle! (Briteq ® reference number: 4645)
- Different modes of operation:
  - Stand-alone with IR remote control: automatic or rhythmically synchronized color patterns.
  - **Master/slave mode:** Connect multiple projectors together for great pre-programmed or music-synchronized light shows.
  - DMX controlled: different channel modes with program selection and individual RGB control.
  - Can be used with **LEDCON-02 Mk2** or **LEDCON-XL** controllers.
- Perfect for mobile applications: very low power consumption and minimal space requirements.
- Several possible uses: discos, DJs, rental companies, etc.
- 0-100% dimming functions and ultra-fast strobe (no need for additional strobes!).
- 4-character LED display for easy menu navigation.
- Double bracket: easy installation as a floor lamp!