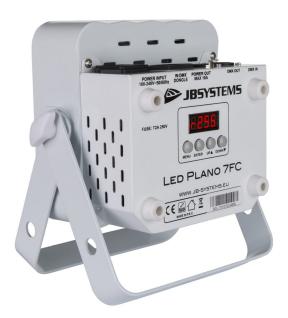

## **LED PLANO 7FC-WHITE**

Référence: B04959

169,00 € inc. VAT

Flat LED spotlight 7 x 8 W RGBW

- Extremely compact LED floodlight with low power consumption!
- Equipped with 7 LEDs 8 W RGB and White
- IR remote control included
- Ready for a wireless DMX connection: just plug in a WTR-DMX dongle! (Briteq ® reference number: 4645)
- Different modes of operation:
  - Stand-alone with IR remote control: automatic or rhythmically synchronized color patterns.
  - **Master/slave mode:** Connect multiple projectors together for great pre-programmed or music-synchronized light shows.
  - DMX controlled: different channel modes with program selection and individual RGB control.
  - Can be used with **LEDCON-02 Mk2** or **LEDCON-XL** controllers.
- Perfect for mobile applications: very low power consumption and minimal space requirements.
- Several possible uses: discos, DJs, rental companies, etc.
- 0-100% dimming functions and ultra-fast strobe (no need for additional strobes!).
- 4-character LED display for easy menu navigation.
- Double bracket: easy installation as a floor lamp!

## Caractéristiques

| Brand                | JB Systems              |
|----------------------|-------------------------|
| Power                | 56 W                    |
| Controllable colours | RGBW                    |
| Protection class     | IP20                    |
| Function             | Wireless remote control |
| Protocole            | DMX, Wireless DMX       |
| Type de lampe        | LED                     |