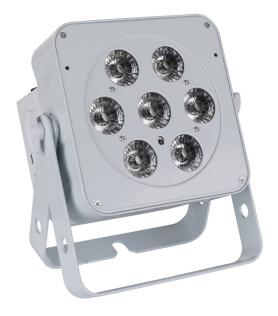

## **LED PLANO 7FC-WHITE**

Référence: B04959

169,00 € inc. VAT

Flat LED spotlight 7 x 8 W RGBW

- Extremely compact LED floodlight with low power consumption!
- Equipped with 7 LEDs 8 W RGB and White
- IR remote control included
- Ready for a wireless DMX connection: just plug in a WTR-DMX dongle! (Briteq ® reference number: 4645)
- Different modes of operation:
  - Stand-alone with IR remote control: automatic or rhythmically synchronized color patterns.
  - **Master/slave mode:** Connect multiple projectors together for great pre-programmed or music-synchronized light shows.
  - DMX controlled: different channel modes with program selection and individual RGB control.
  - Can be used with **LEDCON-02 Mk2** or **LEDCON-XL** controllers.
- Perfect for mobile applications: very low power consumption and minimal space requirements.
- Several possible uses: discos, DJs, rental companies, etc.
- 0-100% dimming functions and ultra-fast strobe (no need for additional strobes!).
- 4-character LED display for easy menu navigation.
- Double bracket: easy installation as a floor lamp!