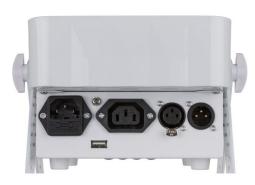

brand JB Systems

- Extremely compact LED floodlight with low power consumption!
- Equipped with 7 LEDs 8 W RGB and White
- IR remote control included
- Ready for a wireless DMX connection: just plug in a WTR-DMX dongle! (Briteg ® reference number: 4645)
- Different modes of operation:
  - Stand-alone with IR remote control: automatic or rhythmically synchronized color patterns.
  - o Master/slave mode: Connect multiple projectors together for great pre-programmed or music-synchronized light shows.
  - o DMX controlled: different channel modes with program selection and individual RGB control.
  - o Can be used with LEDCON-02 Mk2 or LEDCON-XL controllers.
- Perfect for mobile applications: very low power consumption and minimal space requirements.
- Several possible uses: discos, DJs, rental companies, etc.
- 0-100% dimming functions and ultra-fast strobe (no need for additional strobes!).
- 4-character LED display for easy menu navigation.
- Double bracket: easy installation as a floor lamp!

## INFORMATIONS COMPLÉMENTAIRES

Brand JB Systems

Controllable colours RGBW

Protection class IP20

**Function** Wireless remote control

Protocole DMX, Wireless DMX