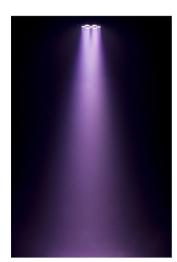

## **LED PLANO 7FC-WHITE**

169,00 € inc. VAT

An extremely compact LED floodlight with low power consumption equipped with 7 x 8W RGB and white LEDs.

**SKU**: B04959

Categories: Flat projectors

**EAN13**: 5420025649599

brand JB Systems

- Extremely compact LED floodlight with low power consumption!
- Equipped with 7 LEDs 8 W RGB and White
- IR remote control included
- Ready for a wireless DMX connection: just plug in a WTR-DMX dongle! (Briteg ® reference number: 4645)
- Different modes of operation:
  - Stand-alone with IR remote control: automatic or rhythmically synchronized color patterns.
  - o Master/slave mode: Connect multiple projectors together for great pre-programmed or music-synchronized light shows.
  - o DMX controlled: different channel modes with program selection and individual RGB control.
  - o Can be used with LEDCON-02 Mk2 or LEDCON-XL controllers.
- Perfect for mobile applications: very low power consumption and minimal space requirements.
- Several possible uses: discos, DJs, rental companies, etc.
- 0-100% dimming functions and ultra-fast strobe (no need for additional strobes!).
- 4-character LED display for easy menu navigation.
- Double bracket: easy installation as a floor lamp!