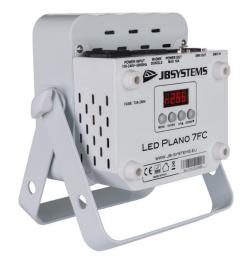

brand JB Systems

- Extremely compact LED floodlight with low power consumption!
- Equipped with 7 LEDs 8 W RGB and White
- IR remote control included
- Ready for a wireless DMX connection: just plug in a WTR-DMX dongle! (Briteg ® reference number: 4645)
- Different modes of operation:
  - Stand-alone with IR remote control: automatic or rhythmically synchronized color patterns.
  - o Master/slave mode: Connect multiple projectors together for great pre-programmed or music-synchronized light shows.
  - o DMX controlled: different channel modes with program selection and individual RGB control.
  - o Can be used with LEDCON-02 Mk2 or LEDCON-XL controllers.
- Perfect for mobile applications: very low power consumption and minimal space requirements.
- Several possible uses: discos, DJs, rental companies, etc.
- 0-100% dimming functions and ultra-fast strobe (no need for additional strobes!).
- 4-character LED display for easy menu navigation.
- Double bracket: easy installation as a floor lamp!