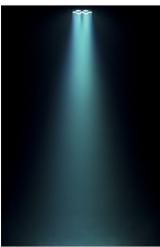

## **LED PLANO 7FC-WHITE**

169,00 € inc. VAT

An extremely compact LED floodlight with low power consumption equipped with 7 x 8W RGB and white LEDs.

**SKU**: B04959

Categories: Flat projectors

**EAN13**: 5420025649599

brand JB Systems

- Extremely compact LED floodlight with low power consumption!
- Equipped with 7 LEDs 8 W RGB and White
- IR remote control included
- Ready for a wireless DMX connection: just plug in a WTR-DMX dongle! (Briteg ® reference number: 4645)
- Different modes of operation:
  - Stand-alone with IR remote control: automatic or rhythmically synchronized color patterns.
  - o Master/slave mode: Connect multiple projectors together for great pre-programmed or music-synchronized light shows.
  - o DMX controlled: different channel modes with program selection and individual RGB control.
  - o Can be used with LEDCON-02 Mk2 or LEDCON-XL controllers.
- Perfect for mobile applications: very low power consumption and minimal space requirements.
- Several possible uses: discos, DJs, rental companies, etc.
- 0-100% dimming functions and ultra-fast strobe (no need for additional strobes!).
- 4-character LED display for easy menu navigation.
- Double bracket: easy installation as a floor lamp!