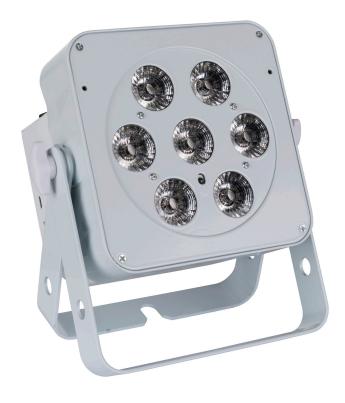

## **LED PLANO 7FC-WHITE**

169,00 € inc. VAT

An extremely compact LED floodlight with low power consumption equipped with 7 x 8W RGB and white LEDs.

**SKU**: B04959

Categories: Flat projectors

**EAN13**: 5420025649599

brand JB Systems

- Extremely compact LED floodlight with low power consumption!
- Equipped with 7 LEDs 8 W RGB and White
- IR remote control included
- Ready for a wireless DMX connection: just plug in a WTR-DMX dongle! (Briteg ® reference number: 4645)
- Different modes of operation:
  - Stand-alone with IR remote control: automatic or rhythmically synchronized color patterns.
  - o Master/slave mode: Connect multiple projectors together for great pre-programmed or music-synchronized light shows.
  - o DMX controlled: different channel modes with program selection and individual RGB control.
  - o Can be used with LEDCON-02 Mk2 or LEDCON-XL controllers.
- Perfect for mobile applications: very low power consumption and minimal space requirements.
- Several possible uses: discos, DJs, rental companies, etc.
- 0-100% dimming functions and ultra-fast strobe (no need for additional strobes!).
- 4-character LED display for easy menu navigation.
- Double bracket: easy installation as a floor lamp!