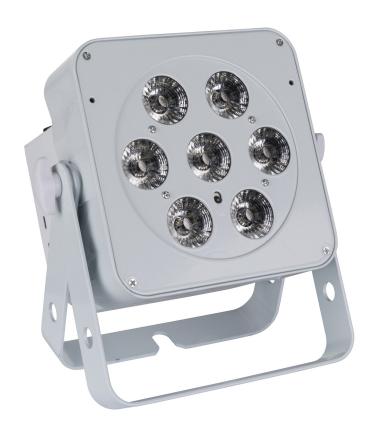

## **LED PLANO 7FC-WHITE**

Flat LED spotlight 7 x 8 W RGBW

Référence: B04959

169,00 € inc. VAT

- Extremely compact LED floodlight with low power consumption!
- Equipped with 7 LEDs 8 W RGB and White
- IR remote control included
- Ready for a wireless DMX connection: just plug in a WTR-DMX dongle! (Briteq ® reference number: 4645)
- Different modes of operation:
  - Stand-alone with IR remote control: automatic or rhythmically synchronized color patterns.
  - Master/slave mode: Connect multiple projectors together for great pre-programmed or musicsynchronized light shows.
  - DMX controlled: different channel modes with program selection and individual RGB control.
  - Can be used with **LEDCON-02 Mk2** or **LEDCON-XL** controllers.
- Perfect for mobile applications: very low power consumption and minimal space requirements.
- Several possible uses: discos, DJs, rental companies, etc.
- 0-100% dimming functions and ultra-fast strobe (no need for additional strobes!).
- 4-character LED display for easy menu navigation.
- Double bracket: easy installation as a floor lamp!