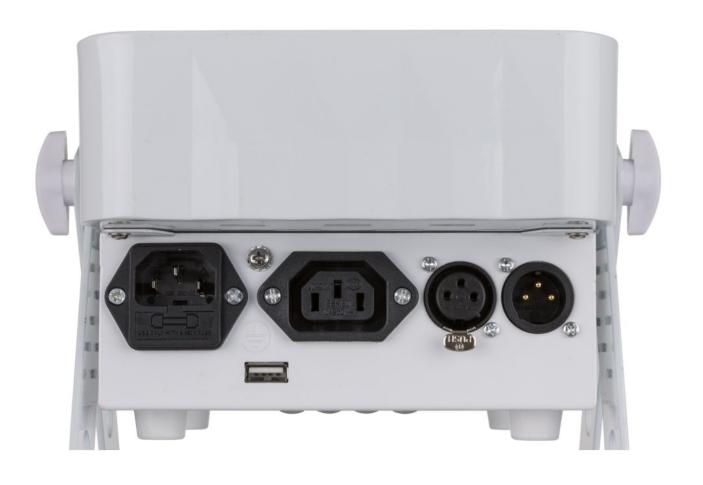

## **LED PLANO 7FC-WHITE**

Flat LED spotlight 7 x 8 W RGBW

Référence: B04959

169,00 € inc. VAT

- Extremely compact LED floodlight with low power consumption!
- Equipped with 7 LEDs 8 W RGB and White
- IR remote control included
- Ready for a wireless DMX connection: just plug in a WTR-DMX dongle! (Briteq ® reference number: 4645)
- Different modes of operation:
  - Stand-alone with IR remote control: automatic or rhythmically synchronized color patterns.
  - Master/slave mode: Connect multiple projectors together for great pre-programmed or musicsynchronized light shows.
  - DMX controlled: different channel modes with program selection and individual RGB control.
  - Can be used with **LEDCON-02 Mk2** or **LEDCON-XL** controllers.
- Perfect for mobile applications: very low power consumption and minimal space requirements.
- Several possible uses: discos, DJs, rental companies, etc.
- 0-100% dimming functions and ultra-fast strobe (no need for additional strobes!).
- 4-character LED display for easy menu navigation.
- Double bracket: easy installation as a floor lamp!