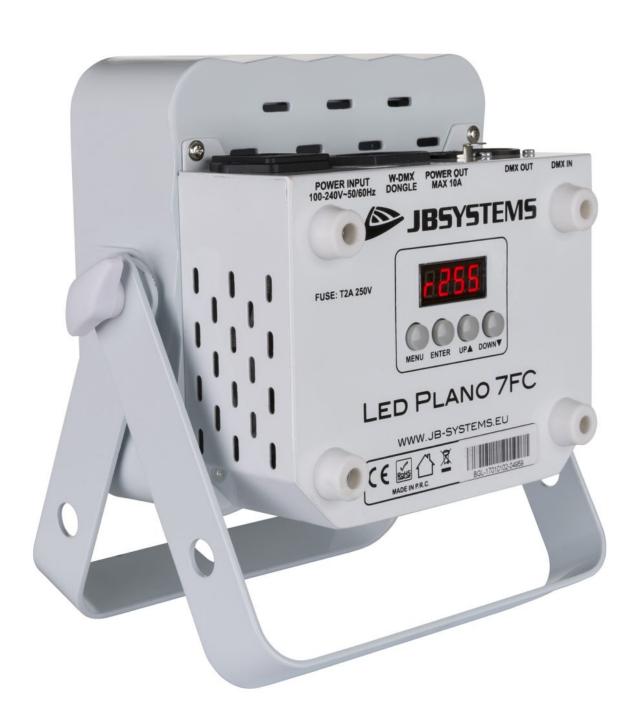

## **LED PLANO 7FC-WHITE**

Flat LED spotlight 7 x 8 W RGBW

Référence: B04959

169,00 € inc. VAT

- Extremely compact LED floodlight with low power consumption!
- Equipped with 7 LEDs 8 W RGB and White
- IR remote control included
- Ready for a wireless DMX connection: just plug in a WTR-DMX dongle! (Briteq ® reference number: 4645)
- Different modes of operation:
  - Stand-alone with IR remote control: automatic or rhythmically synchronized color patterns.
  - Master/slave mode: Connect multiple projectors together for great pre-programmed or musicsynchronized light shows.
  - DMX controlled: different channel modes with program selection and individual RGB control.
  - Can be used with **LEDCON-02 Mk2** or **LEDCON-XL** controllers.
- Perfect for mobile applications: very low power consumption and minimal space requirements.
- Several possible uses: discos, DJs, rental companies, etc.
- 0-100% dimming functions and ultra-fast strobe (no need for additional strobes!).
- 4-character LED display for easy menu navigation.
- Double bracket: easy installation as a floor lamp!