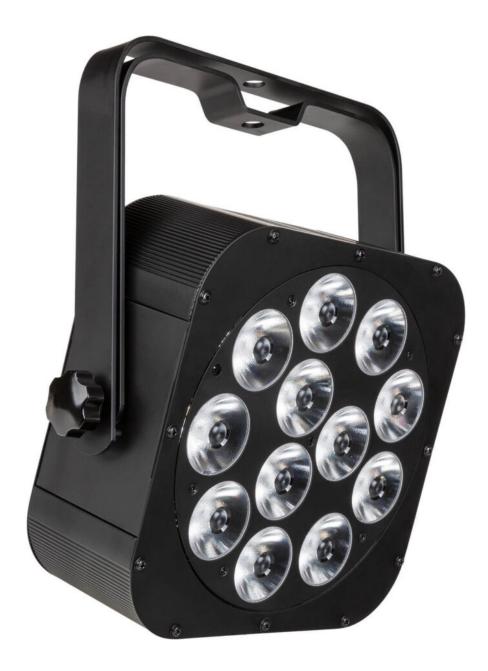

## LED PLANO12-6in1

Flat LED spotlight 12 x 20 W RGBLA + UV

Référence: B05573

349,00 € inc. VAT

- High-performance flat-panel LED spotlight, ideal for professional applications.
- Equipped with 12 x 20 W RGBLA + UV LEDs for powerful light output and a wide range of colors.
- IR remote control included for intuitive remote control.
- Wireless DMX compatible: optional WTR-DMX dongle for simplified connection.
- Versatile operating modes:
  - **Stand-alone with IR remote control:** automatic or synchronized color selection.
  - **Master/slave mode:** synchronize multiple projectors for consistent lighting effects.
  - **DMX control:** different channel modes for program selection and precise color control.
  - Controller compatibility :
    - LEDCON-XL for advanced control.
    - LEDCON-02 Mk2 with RGB mode only.
- **Designed for mobile applications**: low power consumption and high luminous intensity.
- Wide range of applications: nightclubs, DJs, rental companies and event facilities.
- Smooth dimming from 0 to 100% and ultra-fast strobe effect for dynamic effects without the need for an additional strobe.
- **OLED display** for fast, easy menu navigation.
- **Double support** for floor or suspended use.