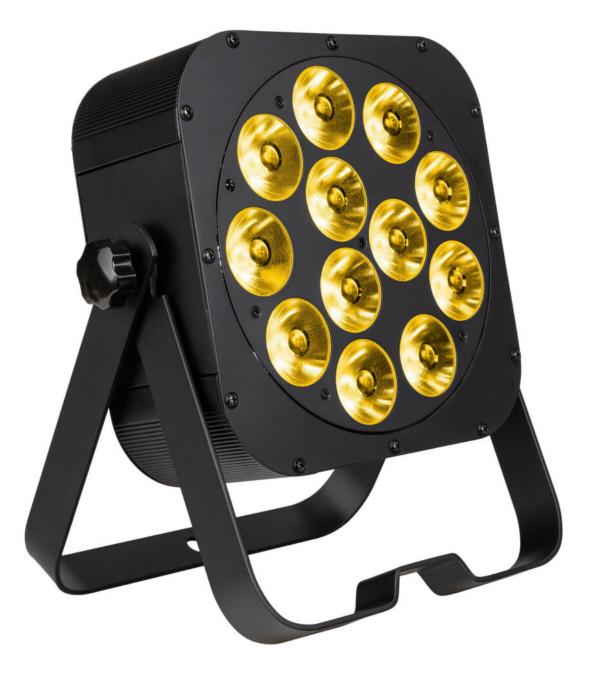

## LED PLANO12-6in1

Flat LED spotlight 12 x 20 W RGBLA + UV

Référence: B05573

349,00 € inc. VAT

- High-performance flat-panel LED spotlight, ideal for professional applications.
- Equipped with 12 x 20 W RGBLA + UV LEDs for powerful light output and a wide range of colors.
- IR remote control included for intuitive remote control.
- Wireless DMX compatible: optional WTR-DMX dongle for simplified connection.
- Versatile operating modes:
  - **Stand-alone with IR remote control:** automatic or synchronized color selection.
  - **Master/slave mode:** synchronize multiple projectors for consistent lighting effects.
  - **DMX control:** different channel modes for program selection and precise color control.
  - Controller compatibility :
    - LEDCON-XL for advanced control.
    - LEDCON-02 Mk2 with RGB mode only.
- **Designed for mobile applications**: low power consumption and high luminous intensity.
- Wide range of applications: nightclubs, DJs, rental companies and event facilities.
- Smooth dimming from 0 to 100% and ultra-fast strobe effect for dynamic effects without the need for an additional strobe.
- **OLED display** for fast, easy menu navigation.
- **Double support** for floor or suspended use.

## Caractéristiques

| Brand                | JB Systems              |
|----------------------|-------------------------|
| Power                | 240 W                   |
| Controllable colours | Amber, Lime, RGBAL, UV  |
| Protection class     | IP20                    |
| Function             | Wireless remote control |
| Protocole            | DMX, Wireless DMX       |
| Type de lampe        | LED                     |