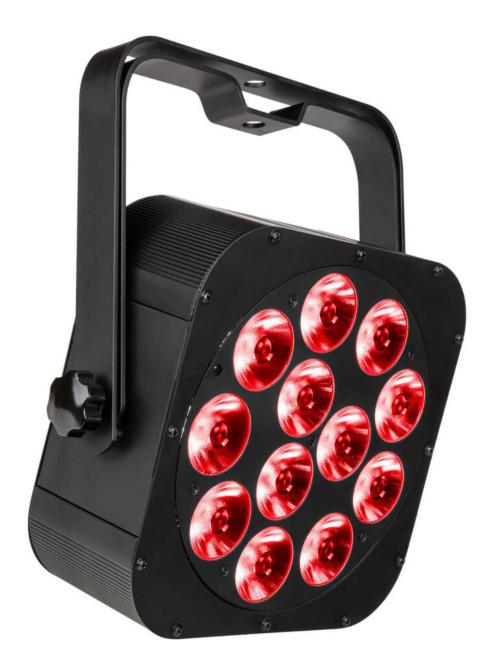

## LED PLANO12-6in1

Flat LED spotlight 12 x 20 W RGBLA + UV

Référence: B05573

349,00 € inc. VAT

- High-performance flat-panel LED spotlight, ideal for professional applications.
- Equipped with 12 x 20 W RGBLA + UV LEDs for powerful light output and a wide range of colors.
- IR remote control included for intuitive remote control.
- Wireless DMX compatible: optional WTR-DMX dongle for simplified connection.
- Versatile operating modes:
  - **Stand-alone with IR remote control:** automatic or synchronized color selection.
  - **Master/slave mode:** synchronize multiple projectors for consistent lighting effects.
  - **DMX control:** different channel modes for program selection and precise color control.
  - Controller compatibility :
    - LEDCON-XL for advanced control.
    - LEDCON-02 Mk2 with RGB mode only.
- **Designed for mobile applications**: low power consumption and high luminous intensity.
- Wide range of applications: nightclubs, DJs, rental companies and event facilities.
- Smooth dimming from 0 to 100% and ultra-fast strobe effect for dynamic effects without the need for an additional strobe.
- **OLED display** for fast, easy menu navigation.
- **Double support** for floor or suspended use.

## Caractéristiques

| Brand                | JB Systems              |
|----------------------|-------------------------|
| Power                | 240 W                   |
| Controllable colours | Amber, Lime, RGBAL, UV  |
| Protection class     | IP20                    |
| Function             | Wireless remote control |
| Protocole            | DMX, Wireless DMX       |
| Type de lampe        | LED                     |