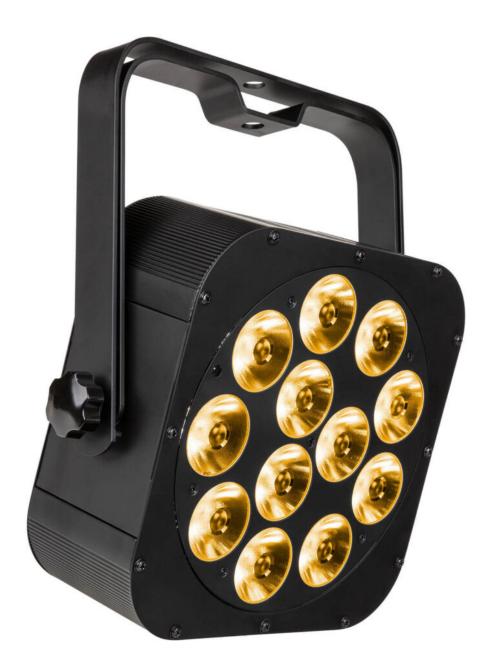

## LED PLANO12-6in1

Flat LED spotlight 12 x 20 W RGBLA + UV

Référence: B05573

349,00 € inc. VAT

- High-performance flat-panel LED spotlight, ideal for professional applications.
- Equipped with 12 x 20 W RGBLA + UV LEDs for powerful light output and a wide range of colors.
- IR remote control included for intuitive remote control.
- Wireless DMX compatible: optional WTR-DMX dongle for simplified connection.
- Versatile operating modes:
  - **Stand-alone with IR remote control:** automatic or synchronized color selection.
  - **Master/slave mode:** synchronize multiple projectors for consistent lighting effects.
  - **DMX control:** different channel modes for program selection and precise color control.
  - Controller compatibility :
    - LEDCON-XL for advanced control.
    - LEDCON-02 Mk2 with RGB mode only.
- **Designed for mobile applications**: low power consumption and high luminous intensity.
- Wide range of applications: nightclubs, DJs, rental companies and event facilities.
- Smooth dimming from 0 to 100% and ultra-fast strobe effect for dynamic effects without the need for an additional strobe.
- **OLED display** for fast, easy menu navigation.
- **Double support** for floor or suspended use.

## Caractéristiques

| Brand                | JB Systems              |
|----------------------|-------------------------|
| Power                | 240 W                   |
| Controllable colours | Amber, Lime, RGBAL, UV  |
| Protection class     | IP20                    |
| Function             | Wireless remote control |
| Protocole            | DMX, Wireless DMX       |
| Type de lampe        | LED                     |