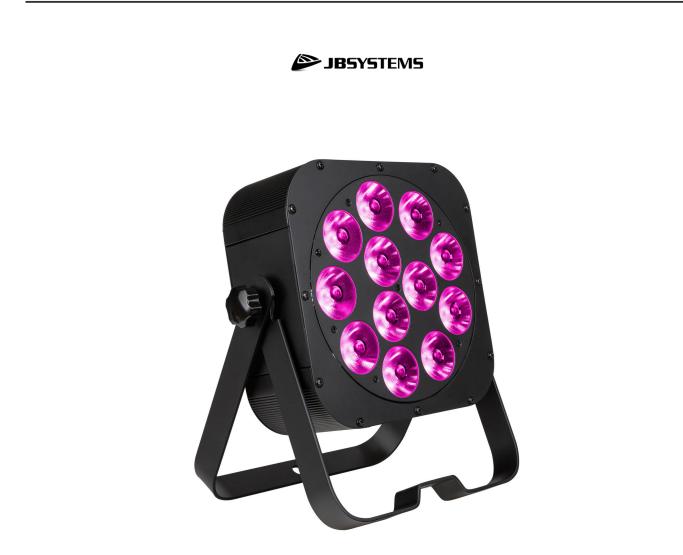

## LED PLANO12-6in1

Flat LED spotlight 12 x 20 W RGBLA + UV

Référence: B05573

349,00 € inc. VAT

- High-performance flat-panel LED spotlight, ideal for professional applications.
- Equipped with 12 x 20 W RGBLA + UV LEDs for powerful light output and a wide range of colors.
- IR remote control included for intuitive remote control.
- Wireless DMX compatible: optional WTR-DMX dongle for simplified connection.
- Versatile operating modes:
  - **Stand-alone with IR remote control:** automatic or synchronized color selection.
  - **Master/slave mode:** synchronize multiple projectors for consistent lighting effects.
  - **DMX control:** different channel modes for program selection and precise color control.
  - Controller compatibility :
    - LEDCON-XL for advanced control.
    - LEDCON-02 Mk2 with RGB mode only.
- **Designed for mobile applications**: low power consumption and high luminous intensity.
- Wide range of applications: nightclubs, DJs, rental companies and event facilities.
- Smooth dimming from 0 to 100% and ultra-fast strobe effect for dynamic effects without the need for an additional strobe.
- **OLED display** for fast, easy menu navigation.
- **Double support** for floor or suspended use.

## Caractéristiques

| Brand                | JB Systems              |
|----------------------|-------------------------|
| Power                | 240 W                   |
| Controllable colours | Amber, Lime, RGBAL, UV  |
| Protection class     | IP20                    |
| Function             | Wireless remote control |
| Protocole            | DMX, Wireless DMX       |
| Type de lampe        | LED                     |