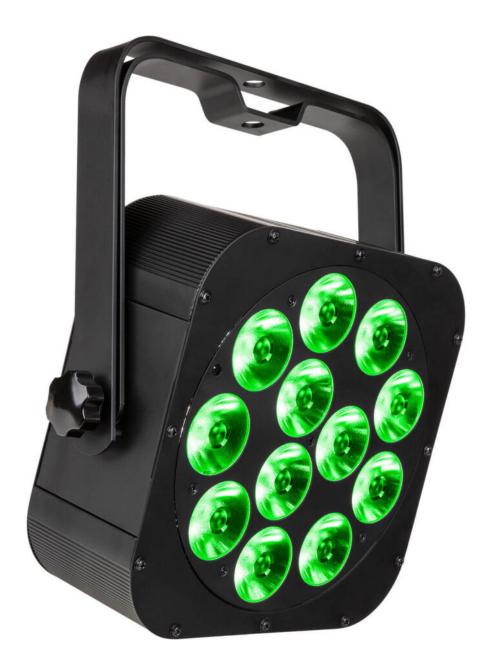

## LED PLANO12-6in1

Flat LED spotlight 12 x 20 W RGBLA + UV

Référence: B05573

349,00 € inc. VAT

- High-performance flat-panel LED spotlight, ideal for professional applications.
- Equipped with 12 x 20 W RGBLA + UV LEDs for powerful light output and a wide range of colors.
- IR remote control included for intuitive remote control.
- Wireless DMX compatible: optional WTR-DMX dongle for simplified connection.
- Versatile operating modes:
  - **Stand-alone with IR remote control:** automatic or synchronized color selection.
  - **Master/slave mode:** synchronize multiple projectors for consistent lighting effects.
  - **DMX control:** different channel modes for program selection and precise color control.
  - Controller compatibility :
    - LEDCON-XL for advanced control.
    - LEDCON-02 Mk2 with RGB mode only.
- **Designed for mobile applications**: low power consumption and high luminous intensity.
- Wide range of applications: nightclubs, DJs, rental companies and event facilities.
- Smooth dimming from 0 to 100% and ultra-fast strobe effect for dynamic effects without the need for an additional strobe.
- **OLED display** for fast, easy menu navigation.
- **Double support** for floor or suspended use.