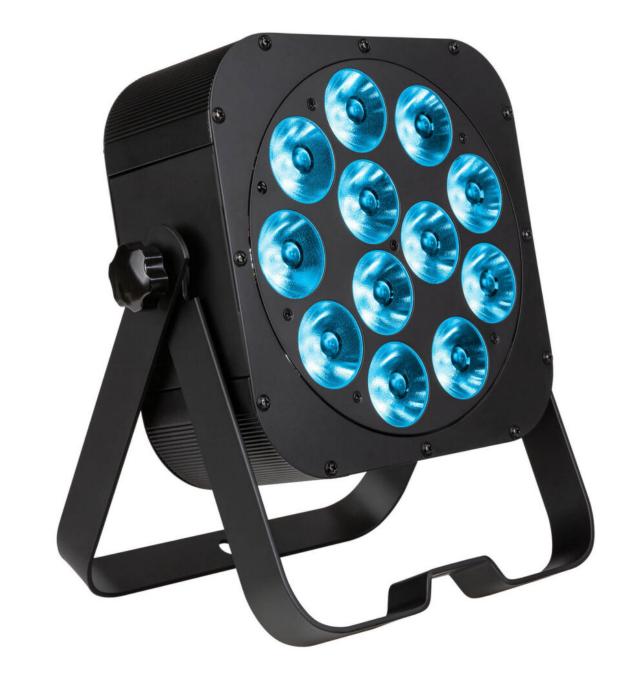

## LED PLANO12-6in1

Flat LED spotlight 12 x 20 W RGBLA + UV

Référence: B05573

349,00 € inc. VAT

- High-performance flat-panel LED spotlight, ideal for professional applications.
- Equipped with 12 x 20 W RGBLA + UV LEDs for powerful light output and a wide range of colors.
- IR remote control included for intuitive remote control.
- Wireless DMX compatible: optional WTR-DMX dongle for simplified connection.
- Versatile operating modes:
  - **Stand-alone with IR remote control:** automatic or synchronized color selection.
  - **Master/slave mode:** synchronize multiple projectors for consistent lighting effects.
  - **DMX control:** different channel modes for program selection and precise color control.
  - Controller compatibility :
    - LEDCON-XL for advanced control.
    - LEDCON-02 Mk2 with RGB mode only.
- **Designed for mobile applications**: low power consumption and high luminous intensity.
- Wide range of applications: nightclubs, DJs, rental companies and event facilities.
- Smooth dimming from 0 to 100% and ultra-fast strobe effect for dynamic effects without the need for an additional strobe.
- **OLED display** for fast, easy menu navigation.
- **Double support** for floor or suspended use.

## Caractéristiques

| Brand                | JB Systems              |
|----------------------|-------------------------|
| Power                | 240 W                   |
| Controllable colours | Amber, Lime, RGBAL, UV  |
| Protection class     | IP20                    |
| Function             | Wireless remote control |
| Protocole            | DMX, Wireless DMX       |
| Type de lampe        | LED                     |