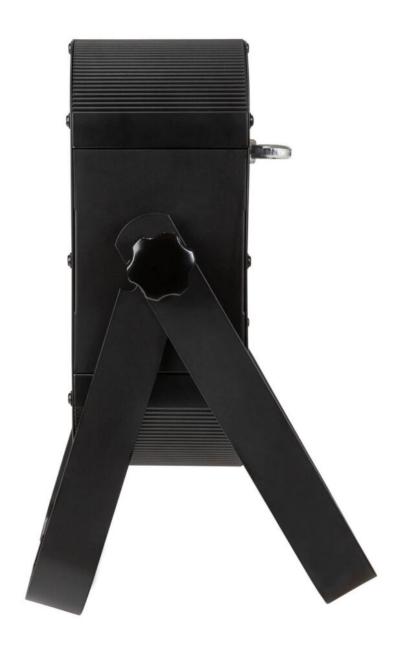

## LED PLANO12-6in1

Flat LED spotlight 12 x 20 W RGBLA + UV

Référence: B05573

349,00 € inc. VAT

- High-performance flat-panel LED spotlight, ideal for professional applications.
- Equipped with 12 x 20 W RGBLA + UV LEDs for powerful light output and a wide range of colors.
- IR remote control included for intuitive remote control.
- Wireless DMX compatible: optional WTR-DMX dongle for simplified connection.
- Versatile operating modes:
  - **Stand-alone with IR remote control:** automatic or synchronized color selection.
  - **Master/slave mode:** synchronize multiple projectors for consistent lighting effects.
  - **DMX control:** different channel modes for program selection and precise color control.
  - Controller compatibility :
    - LEDCON-XL for advanced control.
    - LEDCON-02 Mk2 with RGB mode only.
- **Designed for mobile applications**: low power consumption and high luminous intensity.
- Wide range of applications: nightclubs, DJs, rental companies and event facilities.
- Smooth dimming from 0 to 100% and ultra-fast strobe effect for dynamic effects without the need for an additional strobe.
- **OLED display** for fast, easy menu navigation.
- **Double support** for floor or suspended use.