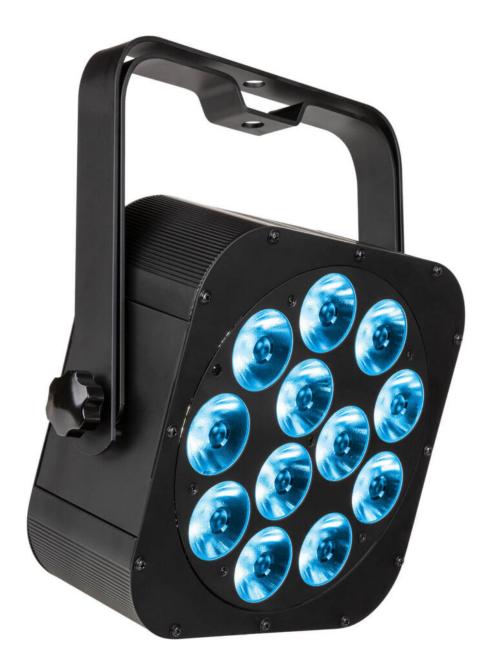

## LED PLANO12-6in1

Flat LED spotlight 12 x 20 W RGBLA + UV

Référence: B05573

349,00 € inc. VAT

- High-performance flat-panel LED spotlight, ideal for professional applications.
- Equipped with 12 x 20 W RGBLA + UV LEDs for powerful light output and a wide range of colors.
- IR remote control included for intuitive remote control.
- Wireless DMX compatible: optional WTR-DMX dongle for simplified connection.
- Versatile operating modes:
  - **Stand-alone with IR remote control:** automatic or synchronized color selection.
  - **Master/slave mode:** synchronize multiple projectors for consistent lighting effects.
  - **DMX control:** different channel modes for program selection and precise color control.
  - Controller compatibility :
    - LEDCON-XL for advanced control.
    - LEDCON-02 Mk2 with RGB mode only.
- **Designed for mobile applications**: low power consumption and high luminous intensity.
- Wide range of applications: nightclubs, DJs, rental companies and event facilities.
- Smooth dimming from 0 to 100% and ultra-fast strobe effect for dynamic effects without the need for an additional strobe.
- **OLED display** for fast, easy menu navigation.
- **Double support** for floor or suspended use.

## Caractéristiques

| Brand                | JB Systems              |
|----------------------|-------------------------|
| Power                | 240 W                   |
| Controllable colours | Amber, Lime, RGBAL, UV  |
| Protection class     | IP20                    |
| Function             | Wireless remote control |
| Protocole            | DMX, Wireless DMX       |
| Type de lampe        | LED                     |