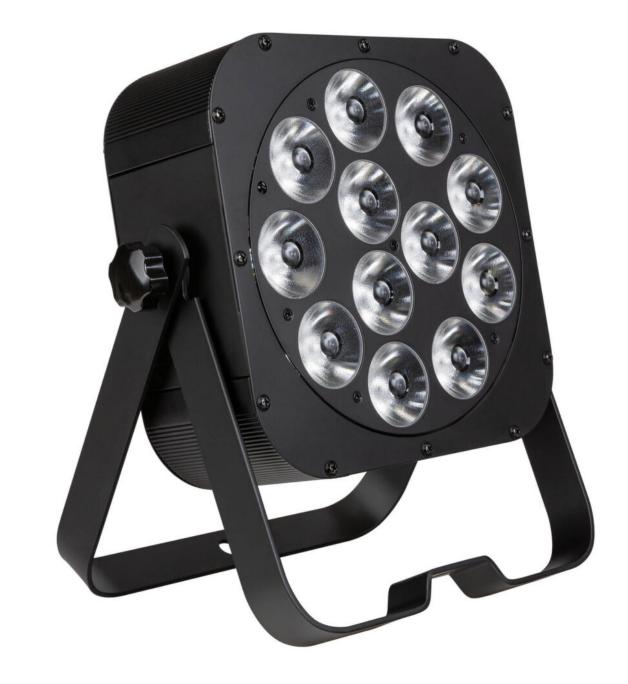

## LED PLANO12-6in1

Flat LED spotlight 12 x 20 W RGBLA + UV

Référence: B05573

349,00 € inc. VAT

- High-performance flat-panel LED spotlight, ideal for professional applications.
- Equipped with 12 x 20 W RGBLA + UV LEDs for powerful light output and a wide range of colors.
- IR remote control included for intuitive remote control.
- Wireless DMX compatible: optional WTR-DMX dongle for simplified connection.
- Versatile operating modes:
  - **Stand-alone with IR remote control:** automatic or synchronized color selection.
  - **Master/slave mode:** synchronize multiple projectors for consistent lighting effects.
  - **DMX control:** different channel modes for program selection and precise color control.
  - Controller compatibility :
    - LEDCON-XL for advanced control.
    - LEDCON-02 Mk2 with RGB mode only.
- **Designed for mobile applications**: low power consumption and high luminous intensity.
- Wide range of applications: nightclubs, DJs, rental companies and event facilities.
- Smooth dimming from 0 to 100% and ultra-fast strobe effect for dynamic effects without the need for an additional strobe.
- **OLED display** for fast, easy menu navigation.
- **Double support** for floor or suspended use.

## Caractéristiques

| Brand                | JB Systems              |
|----------------------|-------------------------|
| Power                | 240 W                   |
| Controllable colours | Amber, Lime, RGBAL, UV  |
| Protection class     | IP20                    |
| Function             | Wireless remote control |
| Protocole            | DMX, Wireless DMX       |
| Type de lampe        | LED                     |