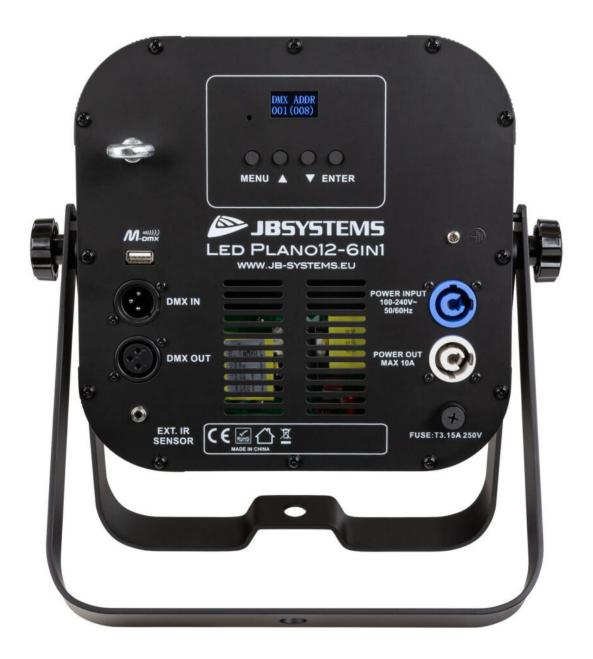

## LED PLANO12-6in1

Flat LED spotlight 12 x 20 W RGBLA + UV

Référence: B05573

349,00 € inc. VAT

- High-performance flat-panel LED spotlight, ideal for professional applications.
- Equipped with 12 x 20 W RGBLA + UV LEDs for powerful light output and a wide range of colors.
- IR remote control included for intuitive remote control.
- Wireless DMX compatible: optional WTR-DMX dongle for simplified connection.
- Versatile operating modes:
  - **Stand-alone with IR remote control:** automatic or synchronized color selection.
  - **Master/slave mode:** synchronize multiple projectors for consistent lighting effects.
  - **DMX control:** different channel modes for program selection and precise color control.
  - Controller compatibility :
    - LEDCON-XL for advanced control.
    - LEDCON-02 Mk2 with RGB mode only.
- **Designed for mobile applications**: low power consumption and high luminous intensity.
- Wide range of applications: nightclubs, DJs, rental companies and event facilities.
- Smooth dimming from 0 to 100% and ultra-fast strobe effect for dynamic effects without the need for an additional strobe.
- **OLED display** for fast, easy menu navigation.
- **Double support** for floor or suspended use.

## Caractéristiques

| Brand                | JB Systems              |
|----------------------|-------------------------|
| Power                | 240 W                   |
| Controllable colours | Amber, Lime, RGBAL, UV  |
| Protection class     | IP20                    |
| Function             | Wireless remote control |
| Protocole            | DMX, Wireless DMX       |
| Type de lampe        | LED                     |