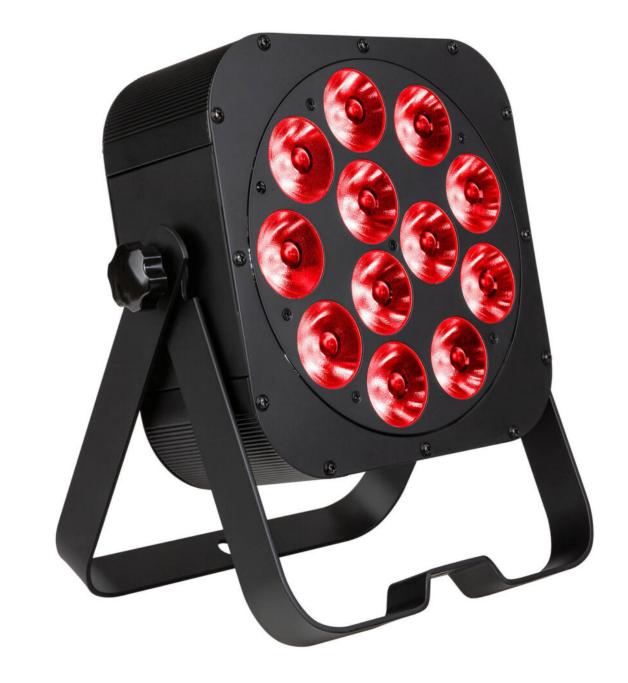

## LED PLANO12-6in1

Flat LED spotlight 12 x 20 W RGBLA + UV

Référence: B05573

349,00 € inc. VAT

- High-performance flat-panel LED spotlight, ideal for professional applications.
- Equipped with 12 x 20 W RGBLA + UV LEDs for powerful light output and a wide range of colors.
- IR remote control included for intuitive remote control.
- Wireless DMX compatible: optional WTR-DMX dongle for simplified connection.
- Versatile operating modes:
  - **Stand-alone with IR remote control:** automatic or synchronized color selection.
  - **Master/slave mode:** synchronize multiple projectors for consistent lighting effects.
  - **DMX control:** different channel modes for program selection and precise color control.
  - Controller compatibility :
    - LEDCON-XL for advanced control.
    - LEDCON-02 Mk2 with RGB mode only.
- **Designed for mobile applications**: low power consumption and high luminous intensity.
- Wide range of applications: nightclubs, DJs, rental companies and event facilities.
- Smooth dimming from 0 to 100% and ultra-fast strobe effect for dynamic effects without the need for an additional strobe.
- **OLED display** for fast, easy menu navigation.
- **Double support** for floor or suspended use.

## Caractéristiques

| Brand                | JB Systems              |
|----------------------|-------------------------|
| Power                | 240 W                   |
| Controllable colours | Amber, Lime, RGBAL, UV  |
| Protection class     | IP20                    |
| Function             | Wireless remote control |
| Protocole            | DMX, Wireless DMX       |
| Type de lampe        | LED                     |