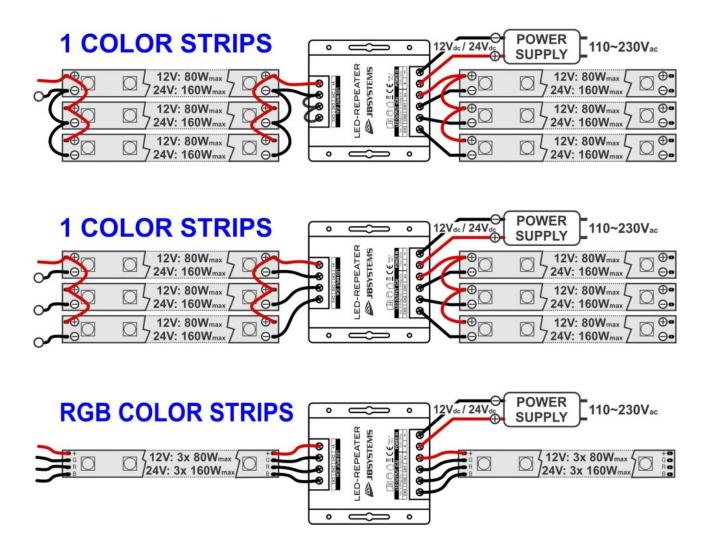

## **LED REPEATER**

This LED-REPEATER (also called LED AMPLIFIER or LED BOOSTER) is an essential component in many LED strip light installations!

Référence: B05400

- This LED-REPEATER (also called LED AMPLIFIER or LED BOOSTER) is an essential component in many LED strip light installations!
- LED strips can't handle high current: by inserting this indispensable component into the LED strip line, the current will be reduced and the length of the LED strip can be greatly increased!
- It can be used with RGB LED strips and single color LED strips.
- Simple electrical installation.
- PWM technology for uniform, flicker-free intensity variation from 0% to 100%.
- Max. output power :
  - ∘ 80 W/channel (total = 240 W) at 12 V
  - $\circ$  160 W/channel (total = 480 W) at 24 V
- It is suitable for home LED installations, stores, etc.