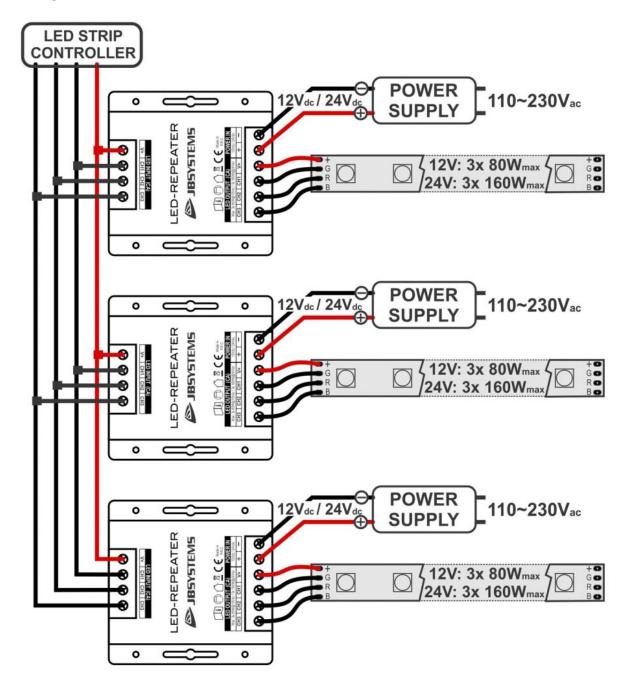

## **LED REPEATER**

This LED-REPEATER (also called LED AMPLIFIER or LED BOOSTER) is an essential component in many LED strip light installations!

Référence: B05400

- This LED-REPEATER (also called LED AMPLIFIER or LED BOOSTER) is an essential component in many LED strip light installations!
- LED strips can't handle high current: by inserting this indispensable component into the LED strip line, the current will be reduced and the length of the LED strip can be greatly increased!
- It can be used with RGB LED strips and single color LED strips.
- Simple electrical installation.
- PWM technology for uniform, flicker-free intensity variation from 0% to 100%.
- Max. output power :
  - ∘ 80 W/channel (total = 240 W) at 12 V
  - $\circ$  160 W/channel (total = 480 W) at 24 V
- It is suitable for home LED installations, stores, etc.