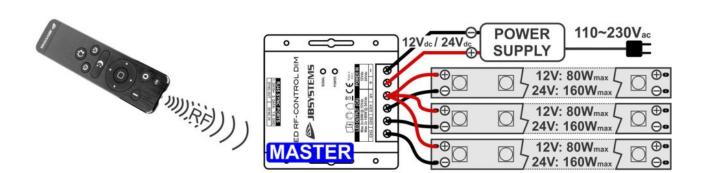

## LED RF-CONTROL DIM

Convenient 1-channel controller for single color LED lights (like LED strip lights).

Référence: B05396

- Convenient 1-channel controller for single color LED lights (like LED strip lights)
- The elegant RF remote control has a number of convenient features:
  - $\circ\,$  Radio frequency technology (433.92 MHz): no need to point it at the receiver!
  - Remote on/off
  - $\circ\,$  Delayed shutdown: the light turns off after 30 seconds
  - $\circ$  Continuous variation from 0 to 100% + 4 preset levels (10, 30, 70, 100%).
  - Night light" button (adjustable output: 1 to 10 %).
  - $\,\circ\,$  3 modes of operation: static or flashing/flashing at adjustable speed.
- Several controllers can work together in perfect synchronization.
- Each receiver can be programmed to use up to 3 RF remote controls.
- PWM technology for uniform, flicker-free intensity variation from 0 to 100%.
- Directly connect single color flexible LED strip lights and other constant voltage LED lights.
- $\bullet\,$  Max. output power 240 W at 12 V \* 480 W at 24 V
- It is suitable for home LED installations, stores, etc.