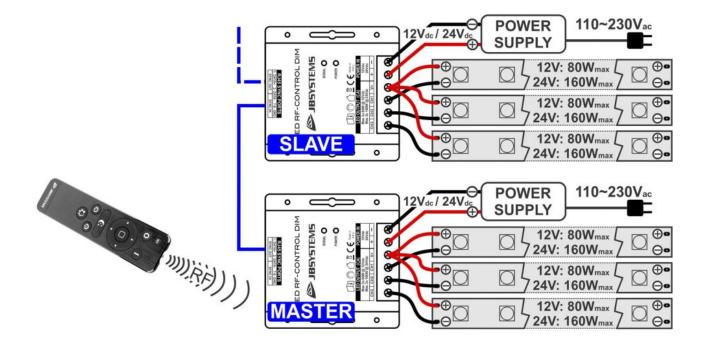

## LED RF-CONTROL DIM

Convenient 1-channel controller for single color LED lights (like LED strip lights).

Référence: B05396

- Convenient 1-channel controller for single color LED lights (like LED strip lights)
- The elegant RF remote control has a number of convenient features:
  - $\circ\,$  Radio frequency technology (433.92 MHz): no need to point it at the receiver!
  - Remote on/off
  - $\circ\,$  Delayed shutdown: the light turns off after 30 seconds
  - $\circ$  Continuous variation from 0 to 100% + 4 preset levels (10, 30, 70, 100%).
  - Night light" button (adjustable output: 1 to 10 %).
  - $\,\circ\,$  3 modes of operation: static or flashing/flashing at adjustable speed.
- Several controllers can work together in perfect synchronization.
- Each receiver can be programmed to use up to 3 RF remote controls.
- PWM technology for uniform, flicker-free intensity variation from 0 to 100%.
- Directly connect single color flexible LED strip lights and other constant voltage LED lights.
- $\bullet\,$  Max. output power 240 W at 12 V \* 480 W at 24 V
- It is suitable for home LED installations, stores, etc.