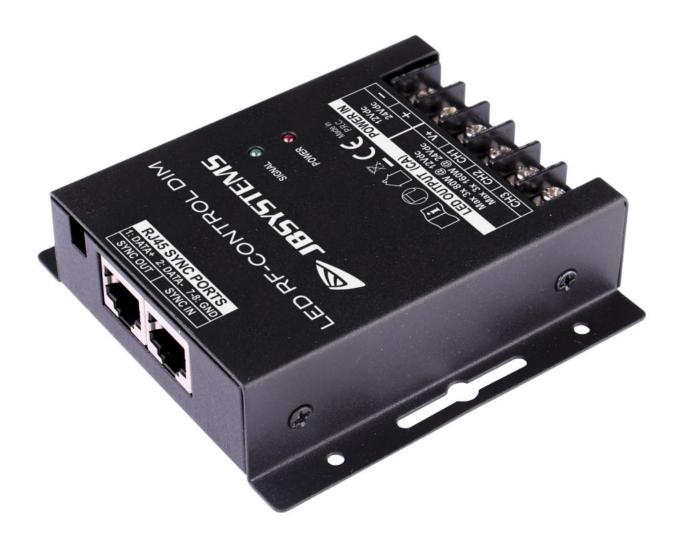

## LED RF-CONTROL DIM

Convenient 1-channel controller for single color LED lights (like LED strip lights).

Référence: B05396

- Convenient 1-channel controller for single color LED lights (like LED strip lights)
- The elegant RF remote control has a number of convenient features:
  - $\circ\,$  Radio frequency technology (433.92 MHz): no need to point it at the receiver!
  - Remote on/off
  - $\circ\,$  Delayed shutdown: the light turns off after 30 seconds
  - $\circ$  Continuous variation from 0 to 100% + 4 preset levels (10, 30, 70, 100%).
  - Night light" button (adjustable output: 1 to 10 %).
  - $\,\circ\,$  3 modes of operation: static or flashing/flashing at adjustable speed.
- Several controllers can work together in perfect synchronization.
- Each receiver can be programmed to use up to 3 RF remote controls.
- PWM technology for uniform, flicker-free intensity variation from 0 to 100%.
- Directly connect single color flexible LED strip lights and other constant voltage LED lights.
- $\bullet\,$  Max. output power 240 W at 12 V \* 480 W at 24 V
- It is suitable for home LED installations, stores, etc.