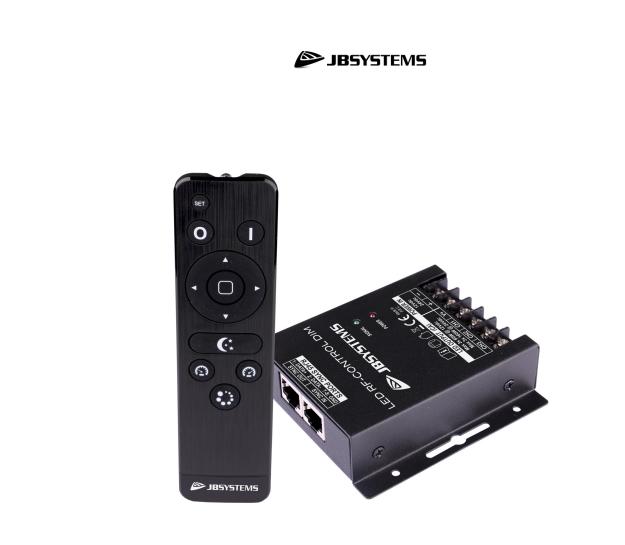

## LED RF-CONTROL DIM

Convenient 1-channel controller for single color LED lights (like LED strip lights).

Référence: B05396

- Convenient 1-channel controller for single color LED lights (like LED strip lights)
- The elegant RF remote control has a number of convenient features:
  - $\circ\,$  Radio frequency technology (433.92 MHz): no need to point it at the receiver!
  - Remote on/off
  - $\circ\,$  Delayed shutdown: the light turns off after 30 seconds
  - $\circ$  Continuous variation from 0 to 100% + 4 preset levels (10, 30, 70, 100%).
  - Night light" button (adjustable output: 1 to 10 %).
  - $\,\circ\,$  3 modes of operation: static or flashing/flashing at adjustable speed.
- Several controllers can work together in perfect synchronization.
- Each receiver can be programmed to use up to 3 RF remote controls.
- PWM technology for uniform, flicker-free intensity variation from 0 to 100%.
- Directly connect single color flexible LED strip lights and other constant voltage LED lights.
- $\bullet\,$  Max. output power 240 W at 12 V \* 480 W at 24 V
- It is suitable for home LED installations, stores, etc.