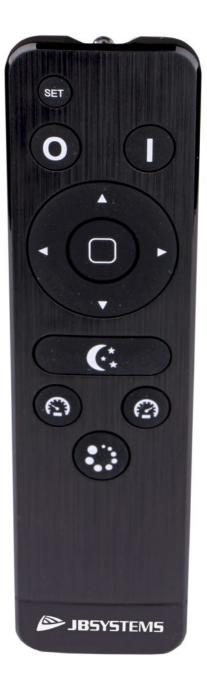

## LED RF-CONTROL DIM

Convenient 1-channel controller for single color LED lights (like LED strip lights).

Référence: B05396

- Convenient 1-channel controller for single color LED lights (like LED strip lights)
- The elegant RF remote control has a number of convenient features:
  - $\circ\,$  Radio frequency technology (433.92 MHz): no need to point it at the receiver!
  - Remote on/off
  - $\circ\,$  Delayed shutdown: the light turns off after 30 seconds
  - $\circ$  Continuous variation from 0 to 100% + 4 preset levels (10, 30, 70, 100%).
  - Night light" button (adjustable output: 1 to 10 %).
  - $\,\circ\,$  3 modes of operation: static or flashing/flashing at adjustable speed.
- Several controllers can work together in perfect synchronization.
- Each receiver can be programmed to use up to 3 RF remote controls.
- PWM technology for uniform, flicker-free intensity variation from 0 to 100%.
- Directly connect single color flexible LED strip lights and other constant voltage LED lights.
- $\bullet\,$  Max. output power 240 W at 12 V \* 480 W at 24 V
- It is suitable for home LED installations, stores, etc.