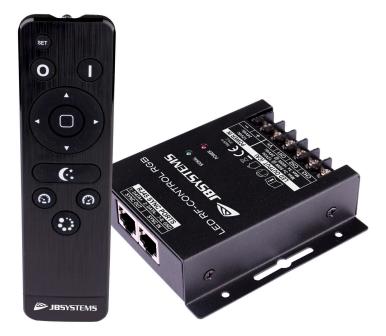

## **RF-CONTROL RGB LED**

Convenient 3-channel controller for RGB LED lights (like LED strip lights).

SKU: B05397 Categories: <u>Ribbon controllers</u>

EAN13 : 5420025653978 brand JB Systems

- Convenient 3-channel controller for RGB LED lights (like LED strip lights)
- The elegant RF remote control has a number of convenient features:
  - $\circ~$  Radio frequency technology (433.92 MHz): no need to point it at the receiver!
  - Remote on/off
  - Delayed shutdown: the light turns off after 30 seconds
  - Continuous variation from 0 to 100% + 4 preset levels (10, 30, 70, 100%).
  - Night light" button (adjustable output: 1 to 10 %).
  - $\circ$  3 modes of operation: static or flashing/flashing at adjustable speed.
- Several controllers can work together in perfect synchronization.
- Each receiver can be programmed to use up to 3 RF remote controls.
- PWM technology for uniform, flicker-free intensity variation from 0 to 100%.
- Directly connect RGB flexible LED strip lights and other constant voltage LED lights.
- Max. output power 240 W at 12 V \* 480 W at 24 V
- It is suitable for home LED installations, stores, etc.