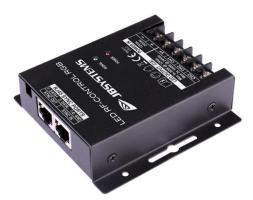

## **RF-CONTROL RGB LED**

Convenient 3-channel controller for RGB LED lights (like LED strip lights).

SKU: B05397 Categories: <u>Ribbon controllers</u>

EAN13 : 5420025653978 brand JB Systems

- Convenient 3-channel controller for RGB LED lights (like LED strip lights)
- The elegant RF remote control has a number of convenient features:
  - $\circ~$  Radio frequency technology (433.92 MHz): no need to point it at the receiver!
  - Remote on/off
  - Delayed shutdown: the light turns off after 30 seconds
  - Continuous variation from 0 to 100% + 4 preset levels (10, 30, 70, 100%).
  - Night light" button (adjustable output: 1 to 10 %).
  - $\circ$  3 modes of operation: static or flashing/flashing at adjustable speed.
- Several controllers can work together in perfect synchronization.
- Each receiver can be programmed to use up to 3 RF remote controls.
- PWM technology for uniform, flicker-free intensity variation from 0 to 100%.
- Directly connect RGB flexible LED strip lights and other constant voltage LED lights.
- Max. output power 240 W at 12 V \* 480 W at 24 V
- It is suitable for home LED installations, stores, etc.