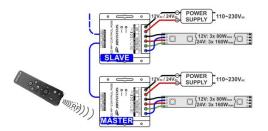

## **RF-CONTROL RGB LED**

Convenient 3-channel controller for RGB LED lights (like LED strip lights).

SKU: B05397 Categories: <u>Ribbon controllers</u>

EAN13 : 5420025653978 brand JB Systems

- Convenient 3-channel controller for RGB LED lights (like LED strip lights)
- The elegant RF remote control has a number of convenient features:
  - $\circ~$  Radio frequency technology (433.92 MHz): no need to point it at the receiver!
  - Remote on/off
  - Delayed shutdown: the light turns off after 30 seconds
  - Continuous variation from 0 to 100% + 4 preset levels (10, 30, 70, 100%).
  - Night light" button (adjustable output: 1 to 10 %).
  - $\circ$  3 modes of operation: static or flashing/flashing at adjustable speed.
- Several controllers can work together in perfect synchronization.
- Each receiver can be programmed to use up to 3 RF remote controls.
- PWM technology for uniform, flicker-free intensity variation from 0 to 100%.
- Directly connect RGB flexible LED strip lights and other constant voltage LED lights.
- Max. output power 240 W at 12 V \* 480 W at 24 V
- It is suitable for home LED installations, stores, etc.