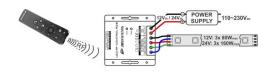

## **RF-CONTROL RGB LED**

Convenient 3-channel controller for RGB LED lights (like LED strip lights).

SKU: B05397 Categories: <u>Ribbon controllers</u>

EAN13 : 5420025653978 brand JB Systems

- Convenient 3-channel controller for RGB LED lights (like LED strip lights)
- The elegant RF remote control has a number of convenient features:
  - $\circ~$  Radio frequency technology (433.92 MHz): no need to point it at the receiver!
  - Remote on/off
  - Delayed shutdown: the light turns off after 30 seconds
  - Continuous variation from 0 to 100% + 4 preset levels (10, 30, 70, 100%).
  - Night light" button (adjustable output: 1 to 10 %).
  - $\circ$  3 modes of operation: static or flashing/flashing at adjustable speed.
- Several controllers can work together in perfect synchronization.
- Each receiver can be programmed to use up to 3 RF remote controls.
- PWM technology for uniform, flicker-free intensity variation from 0 to 100%.
- Directly connect RGB flexible LED strip lights and other constant voltage LED lights.
- Max. output power 240 W at 12 V \* 480 W at 24 V
- It is suitable for home LED installations, stores, etc.