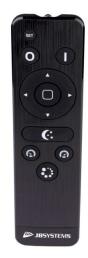

## **RF-CONTROL RGB LED**

Convenient 3-channel controller for RGB LED lights (like LED strip lights).

SKU: B05397 Categories: <u>Ribbon controllers</u>

EAN13 : 5420025653978 brand JB Systems

- Convenient 3-channel controller for RGB LED lights (like LED strip lights)
- The elegant RF remote control has a number of convenient features:
  - $\circ~$  Radio frequency technology (433.92 MHz): no need to point it at the receiver!
  - Remote on/off
  - Delayed shutdown: the light turns off after 30 seconds
  - Continuous variation from 0 to 100% + 4 preset levels (10, 30, 70, 100%).
  - Night light" button (adjustable output: 1 to 10 %).
  - $\circ$  3 modes of operation: static or flashing/flashing at adjustable speed.
- Several controllers can work together in perfect synchronization.
- Each receiver can be programmed to use up to 3 RF remote controls.
- PWM technology for uniform, flicker-free intensity variation from 0 to 100%.
- Directly connect RGB flexible LED strip lights and other constant voltage LED lights.
- Max. output power 240 W at 12 V \* 480 W at 24 V
- It is suitable for home LED installations, stores, etc.