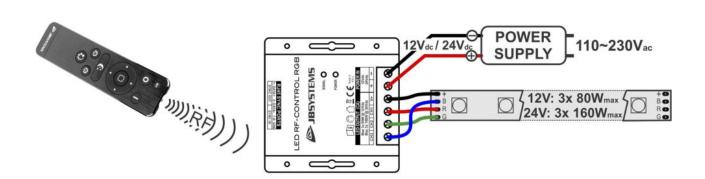

## **RF-CONTROL RGB LED**

Convenient 3-channel controller for RGB LED lights (like LED strip lights).

Référence: B05397

- Convenient 3-channel controller for RGB LED lights (like LED strip lights)
- The elegant RF remote control has a number of convenient features:
  - $\circ\,$  Radio frequency technology (433.92 MHz): no need to point it at the receiver!
  - Remote on/off
  - $\circ\,$  Delayed shutdown: the light turns off after 30 seconds
  - $\circ$  Continuous variation from 0 to 100% + 4 preset levels (10, 30, 70, 100%).
  - Night light" button (adjustable output: 1 to 10 %).
  - $\,\circ\,$  3 modes of operation: static or flashing/flashing at adjustable speed.
- Several controllers can work together in perfect synchronization.
- Each receiver can be programmed to use up to 3 RF remote controls.
- PWM technology for uniform, flicker-free intensity variation from 0 to 100%.
- Directly connect RGB flexible LED strip lights and other constant voltage LED lights.
- $\bullet\,$  Max. output power 240 W at 12 V \* 480 W at 24 V
- It is suitable for home LED installations, stores, etc.