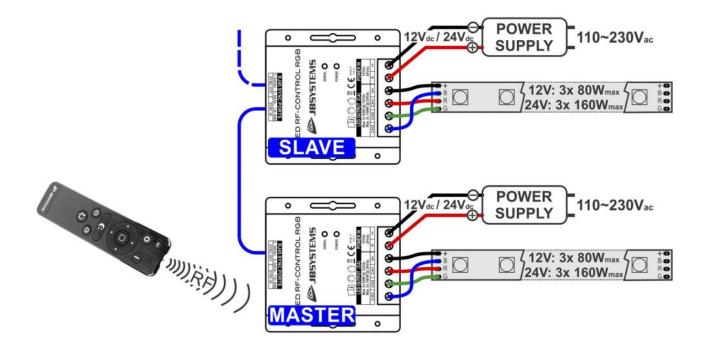

## **RF-CONTROL RGB LED**

Convenient 3-channel controller for RGB LED lights (like LED strip lights).

Référence: B05397

- Convenient 3-channel controller for RGB LED lights (like LED strip lights)
- The elegant RF remote control has a number of convenient features:
  - $\circ\,$  Radio frequency technology (433.92 MHz): no need to point it at the receiver!
  - Remote on/off
  - $\circ\,$  Delayed shutdown: the light turns off after 30 seconds
  - $\circ$  Continuous variation from 0 to 100% + 4 preset levels (10, 30, 70, 100%).
  - Night light" button (adjustable output: 1 to 10 %).
  - $\,\circ\,$  3 modes of operation: static or flashing/flashing at adjustable speed.
- Several controllers can work together in perfect synchronization.
- Each receiver can be programmed to use up to 3 RF remote controls.
- PWM technology for uniform, flicker-free intensity variation from 0 to 100%.
- Directly connect RGB flexible LED strip lights and other constant voltage LED lights.
- $\bullet\,$  Max. output power 240 W at 12 V \* 480 W at 24 V
- It is suitable for home LED installations, stores, etc.