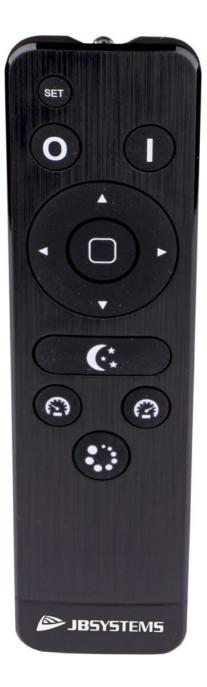

## **RF-CONTROL RGB LED**

Convenient 3-channel controller for RGB LED lights (like LED strip lights).

Référence: B05397

- Convenient 3-channel controller for RGB LED lights (like LED strip lights)
- The elegant RF remote control has a number of convenient features:
  - $\circ\,$  Radio frequency technology (433.92 MHz): no need to point it at the receiver!
  - Remote on/off
  - $\circ\,$  Delayed shutdown: the light turns off after 30 seconds
  - $\circ$  Continuous variation from 0 to 100% + 4 preset levels (10, 30, 70, 100%).
  - Night light" button (adjustable output: 1 to 10 %).
  - $\,\circ\,$  3 modes of operation: static or flashing/flashing at adjustable speed.
- Several controllers can work together in perfect synchronization.
- Each receiver can be programmed to use up to 3 RF remote controls.
- PWM technology for uniform, flicker-free intensity variation from 0 to 100%.
- Directly connect RGB flexible LED strip lights and other constant voltage LED lights.
- $\bullet\,$  Max. output power 240 W at 12 V \* 480 W at 24 V
- It is suitable for home LED installations, stores, etc.