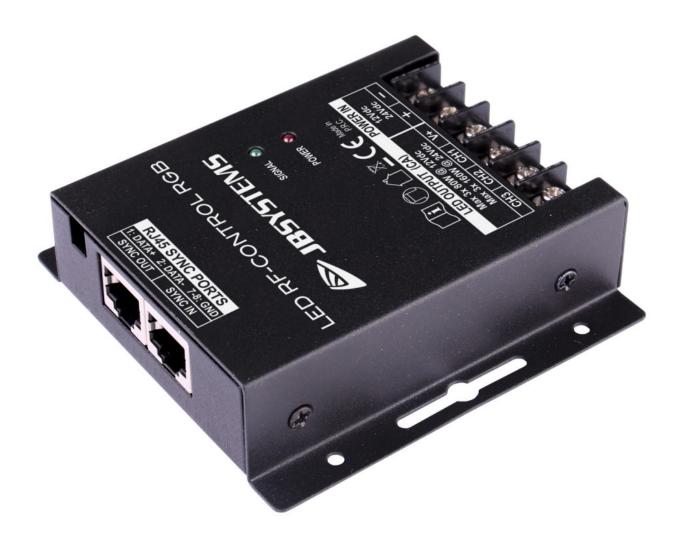

## **RF-CONTROL RGB LED**

Convenient 3-channel controller for RGB LED lights (like LED strip lights).

Référence: B05397

- Convenient 3-channel controller for RGB LED lights (like LED strip lights)
- The elegant RF remote control has a number of convenient features:
  - $\circ\,$  Radio frequency technology (433.92 MHz): no need to point it at the receiver!
  - Remote on/off
  - $\circ\,$  Delayed shutdown: the light turns off after 30 seconds
  - $\circ$  Continuous variation from 0 to 100% + 4 preset levels (10, 30, 70, 100%).
  - Night light" button (adjustable output: 1 to 10 %).
  - $\,\circ\,$  3 modes of operation: static or flashing/flashing at adjustable speed.
- Several controllers can work together in perfect synchronization.
- Each receiver can be programmed to use up to 3 RF remote controls.
- PWM technology for uniform, flicker-free intensity variation from 0 to 100%.
- Directly connect RGB flexible LED strip lights and other constant voltage LED lights.
- $\bullet\,$  Max. output power 240 W at 12 V \* 480 W at 24 V
- It is suitable for home LED installations, stores, etc.