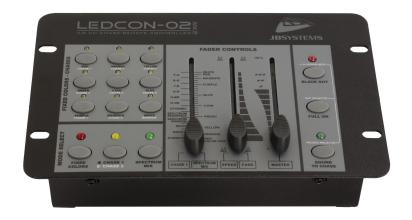

## LEDCON-02 Mk2

Référence: B04660

109,00 € inc. VAT

Small LED controller, preprogrammed

- The LEDCON-02 MK2 is a remote control for LED floodlights with a very high flexibility.
- The LEDCON-02 MK2 has a built-in light modulator (switchable to 4 or 8 channels) for LED floodlights, so you can control LED floodlights in exactly the same way as you used to control older PAR models with halogen bulbs via a traditional light modulator. But we can still do much more than that ...
- Remote control for:
  - The LED MANAGER series
  - JB Systems LED Floodlights
  - All other fixtures that have a DMX compatible mode...
- The LEDCON-02 MK2 has different operating modes:
  - 4 or 8 channel light modulator with built-in music controlled chaser effects.
  - Fixed colors mode: immediate access to the 9 pre-programmed colors with adjustable transition time
  - Static chase mode: 12 different color scrolls with manual speed control
  - Sound chase mode: 12 different color scrolls with triggering via the audio signal
  - Spectrum mix : 32 different spectrum mix colors creating beautiful transitions
- Speed and triggering by audio signal adjustable via sliders
- Fully automatic DMX addressing function to control up to 120 LED fixtures
- Black out' and 'full on' functions