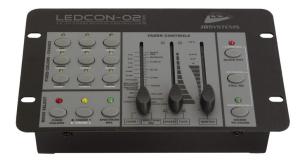

## LEDCON-02 Mk2

Référence: B04660

109,00 € inc. VAT

Small LED controller, preprogrammed

- The LEDCON-02 MK2 is a remote control for LED floodlights with a very high flexibility.
- The LEDCON-02 MK2 has a built-in light modulator (switchable to 4 or 8 channels) for LED floodlights, so you can control LED floodlights in exactly the same way as you used to control older PAR models with halogen bulbs via a traditional light modulator. But we can still do much more than that ...
- Remote control for:
  - The LED MANAGER series
  - JB Systems LED Floodlights
  - All other fixtures that have a DMX compatible mode...
- The LEDCON-02 MK2 has different operating modes:
  - 4 or 8 channel light modulator with built-in music controlled chaser effects.
  - Fixed colors mode: immediate access to the 9 pre-programmed colors with adjustable transition time
  - Static chase mode: 12 different color scrolls with manual speed control
  - Sound chase mode: 12 different color scrolls with triggering via the audio signal
  - Spectrum mix : 32 different spectrum mix colors creating beautiful transitions
- Speed and triggering by audio signal adjustable via sliders
- Fully automatic DMX addressing function to control up to 120 LED fixtures
- Black out' and 'full on' functions