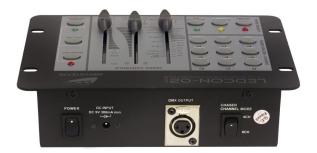

## LEDCON-02 Mk2

Référence: B04660

109,00 € inc. VAT

Small LED controller, preprogrammed

- The LEDCON-02 MK2 is a remote control for LED floodlights with a very high flexibility.
- The LEDCON-02 MK2 has a built-in light modulator (switchable to 4 or 8 channels) for LED floodlights, so you can control LED floodlights in exactly the same way as you used to control older PAR models with halogen bulbs via a traditional light modulator. But we can still do much more than that ...
- Remote control for:
  - The LED MANAGER series
  - JB Systems LED Floodlights
  - All other fixtures that have a DMX compatible mode...
- The LEDCON-02 MK2 has different operating modes:
  - 4 or 8 channel light modulator with built-in music controlled chaser effects.
  - Fixed colors mode: immediate access to the 9 pre-programmed colors with adjustable transition time
  - Static chase mode: 12 different color scrolls with manual speed control
  - Sound chase mode: 12 different color scrolls with triggering via the audio signal
  - Spectrum mix : 32 different spectrum mix colors creating beautiful transitions
- Speed and triggering by audio signal adjustable via sliders
- Fully automatic DMX addressing function to control up to 120 LED fixtures
- Black out' and 'full on' functions