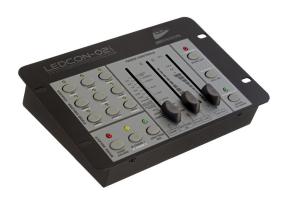

## LEDCON-02 Mk2

Référence: B04660

109,00 € inc. VAT

Small LED controller, preprogrammed

- The LEDCON-02 MK2 is a remote control for LED floodlights with a very high flexibility.
- The LEDCON-02 MK2 has a built-in light modulator (switchable to 4 or 8 channels) for LED floodlights, so you can control LED floodlights in exactly the same way as you used to control older PAR models with halogen bulbs via a traditional light modulator. But we can still do much more than that ...
- Remote control for:
  - The LED MANAGER series
  - JB Systems LED Floodlights
  - All other fixtures that have a DMX compatible mode...
- The LEDCON-02 MK2 has different operating modes:
  - 4 or 8 channel light modulator with built-in music controlled chaser effects.
  - Fixed colors mode: immediate access to the 9 pre-programmed colors with adjustable transition time
  - Static chase mode: 12 different color scrolls with manual speed control
  - Sound chase mode: 12 different color scrolls with triggering via the audio signal
  - Spectrum mix : 32 different spectrum mix colors creating beautiful transitions
- Speed and triggering by audio signal adjustable via sliders
- Fully automatic DMX addressing function to control up to 120 LED fixtures
- Black out' and 'full on' functions