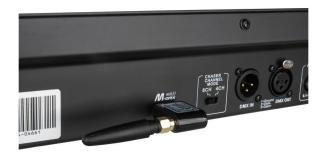

# **LEDCON-XL**

Référence: B04661

209,00 € inc. VAT

DMX programmable controller

- This LEDCON-XL controller is probably THE controller you've always wanted.
  - Pre-programmed colors, fades and chases for almost all types of LED projectors.
  - 8 additional dimmers to control your light shows, smoke machines, lyres with 4/5 MSL mode, etc.
  - DMX input with merge function to connect any additional controller on the same DMX line
  - Standard 19" rack format ideal for mounting the unit in our 3U Controller Case
  - Prepared for wireless DMX: just connect a DONGLE WTR-DMX! (optional, Briteg® code B04645)
- The control section of the projector is a more powerful version of our famous LEDCON-02 Mk2 :
  - 4 or 8 channel LED light modulator with integrated chases, controlled by music and speed.
  - For each of the 4 or 8 units, you can select the DMX configuration of the fixture used (RGB, RGB + white, RGB + white + amber, etc.). Therefore, the unit will be compatible with most of the LED projectors available on the market!
  - Each of the units can be activated/deactivated, if necessary. (blackout for some projectors).
  - Additional UV button for using, for example, 6-in-1 LED floodlight which includes UV LED.
  - Separate control for strobe and dimmer.
  - Fixed color mode: Instant access to 9 pre-programmed colors with variable dimming time.
  - Static chase mode: 12 different colored chases with manual speed control.
  - Sound-activated chase mode: 12 different colored chases with audio activation via the audio input or the built-in microphone.
  - Spectral mixing: 32 different spectral mixing colors, including color fades.
- The additional dimmer section is comparable to our SCENEMASTER SCM-1:
  - It is then possible to control, via the same DMX line, additional projectors, light shows, smoke machines, etc.
  - Perfectly suited to control lanterns equipped with our SMART-DMX mode (formerly known as DMX-MSL mode)
  - It is possible to use the dimmers as 8 individual DMX channels or to create 8 scenes (dimmer group)