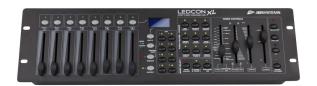

# **LEDCON-XL**

Référence: B04661

209,00 € inc. VAT

DMX programmable controller

- This LEDCON-XL controller is probably THE controller you've always wanted.
  - Pre-programmed colors, fades and chases for almost all types of LED projectors.
  - 8 additional dimmers to control your light shows, smoke machines, lyres with 4/5 MSL mode, etc.
  - DMX input with merge function to connect any additional controller on the same DMX line
  - Standard 19" rack format ideal for mounting the unit in our 3U Controller Case
  - Prepared for wireless DMX: just connect a DONGLE WTR-DMX! (optional, Briteg® code B04645)
- The control section of the projector is a more powerful version of our famous LEDCON-02 Mk2 :
  - 4 or 8 channel LED light modulator with integrated chases, controlled by music and speed.
  - For each of the 4 or 8 units, you can select the DMX configuration of the fixture used (RGB, RGB + white, RGB + white + amber, etc.). Therefore, the unit will be compatible with most of the LED projectors available on the market!
  - Each of the units can be activated/deactivated, if necessary. (blackout for some projectors).
  - Additional UV button for using, for example, 6-in-1 LED floodlight which includes UV LED.
  - Separate control for strobe and dimmer.
  - Fixed color mode: Instant access to 9 pre-programmed colors with variable dimming time.
  - Static chase mode: 12 different colored chases with manual speed control.
  - Sound-activated chase mode: 12 different colored chases with audio activation via the audio input or the built-in microphone.
  - Spectral mixing: 32 different spectral mixing colors, including color fades.
- The additional dimmer section is comparable to our SCENEMASTER SCM-1:
  - It is then possible to control, via the same DMX line, additional projectors, light shows, smoke machines, etc.
  - Perfectly suited to control lanterns equipped with our SMART-DMX mode (formerly known as DMX-MSL mode)
  - It is possible to use the dimmers as 8 individual DMX channels or to create 8 scenes (dimmer group)