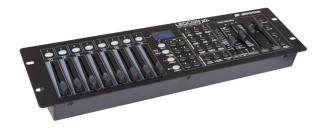

# **LEDCON-XL**

Référence: B04661

209,00 € inc. VAT

DMX programmable controller

- This LEDCON-XL controller is probably THE controller you've always wanted.
  - Pre-programmed colors, fades and chases for almost all types of LED projectors.
  - 8 additional dimmers to control your light shows, smoke machines, lyres with 4/5 MSL mode, etc.
  - DMX input with merge function to connect any additional controller on the same DMX line
  - Standard 19" rack format ideal for mounting the unit in our 3U Controller Case
  - Prepared for wireless DMX: just connect a DONGLE WTR-DMX! (optional, Briteg® code B04645)
- The control section of the projector is a more powerful version of our famous LEDCON-02 Mk2 :
  - 4 or 8 channel LED light modulator with integrated chases, controlled by music and speed.
  - For each of the 4 or 8 units, you can select the DMX configuration of the fixture used (RGB, RGB + white, RGB + white + amber, etc.). Therefore, the unit will be compatible with most of the LED projectors available on the market!
  - Each of the units can be activated/deactivated, if necessary. (blackout for some projectors).
  - Additional UV button for using, for example, 6-in-1 LED floodlight which includes UV LED.
  - Separate control for strobe and dimmer.
  - Fixed color mode: Instant access to 9 pre-programmed colors with variable dimming time.
  - Static chase mode: 12 different colored chases with manual speed control.
  - Sound-activated chase mode: 12 different colored chases with audio activation via the audio input or the built-in microphone.
  - Spectral mixing: 32 different spectral mixing colors, including color fades.
- The additional dimmer section is comparable to our SCENEMASTER SCM-1:
  - It is then possible to control, via the same DMX line, additional projectors, light shows, smoke machines, etc.
  - Perfectly suited to control lanterns equipped with our SMART-DMX mode (formerly known as DMX-MSL mode)
  - It is possible to use the dimmers as 8 individual DMX channels or to create 8 scenes (dimmer group)