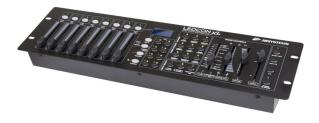

# **LEDCON-XL**

Référence: B04661

209,00 € inc. VAT

DMX programmable controller

- This LEDCON-XL controller is probably THE controller you've always wanted.
  - Pre-programmed colors, fades and chases for almost all types of LED projectors.
  - 8 additional dimmers to control your light shows, smoke machines, lyres with 4/5 MSL mode, etc.
  - DMX input with merge function to connect any additional controller on the same DMX line
  - Standard 19" rack format ideal for mounting the unit in our 3U Controller Case
  - Prepared for wireless DMX: just connect a DONGLE WTR-DMX! (optional, Briteg® code B04645)
- The control section of the projector is a more powerful version of our famous LEDCON-02 Mk2 :
  - 4 or 8 channel LED light modulator with integrated chases, controlled by music and speed.
  - For each of the 4 or 8 units, you can select the DMX configuration of the fixture used (RGB, RGB + white, RGB + white + amber, etc.). Therefore, the unit will be compatible with most of the LED projectors available on the market!
  - Each of the units can be activated/deactivated, if necessary. (blackout for some projectors).
  - Additional UV button for using, for example, 6-in-1 LED floodlight which includes UV LED.
  - Separate control for strobe and dimmer.
  - Fixed color mode: Instant access to 9 pre-programmed colors with variable dimming time.
  - Static chase mode: 12 different colored chases with manual speed control.
  - Sound-activated chase mode: 12 different colored chases with audio activation via the audio input or the built-in microphone.
  - Spectral mixing: 32 different spectral mixing colors, including color fades.
- The additional dimmer section is comparable to our SCENEMASTER SCM-1:
  - It is then possible to control, via the same DMX line, additional projectors, light shows, smoke machines, etc.
  - Perfectly suited to control lanterns equipped with our SMART-DMX mode (formerly known as DMX-MSL mode)
  - It is possible to use the dimmers as 8 individual DMX channels or to create 8 scenes (dimmer group)