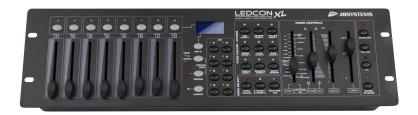

# **LEDCON-XL**

Référence: B04661

209,00 € inc. VAT

DMX programmable controller

- This LEDCON-XL controller is probably THE controller you've always wanted.
  - Pre-programmed colors, fades and chases for almost all types of LED projectors.
  - 8 additional dimmers to control your light shows, smoke machines, lyres with 4/5 MSL mode, etc.
  - DMX input with merge function to connect any additional controller on the same DMX line
  - Standard 19" rack format ideal for mounting the unit in our 3U Controller Case
  - Prepared for wireless DMX: just connect a DONGLE WTR-DMX! (optional, Briteg® code B04645)
- The control section of the projector is a more powerful version of our famous LEDCON-02 Mk2 :
  - 4 or 8 channel LED light modulator with integrated chases, controlled by music and speed.
  - For each of the 4 or 8 units, you can select the DMX configuration of the fixture used (RGB, RGB + white, RGB + white + amber, etc.). Therefore, the unit will be compatible with most of the LED projectors available on the market!
  - Each of the units can be activated/deactivated, if necessary. (blackout for some projectors).
  - Additional UV button for using, for example, 6-in-1 LED floodlight which includes UV LED.
  - Separate control for strobe and dimmer.
  - Fixed color mode: Instant access to 9 pre-programmed colors with variable dimming time.
  - Static chase mode: 12 different colored chases with manual speed control.
  - Sound-activated chase mode: 12 different colored chases with audio activation via the audio input or the built-in microphone.
  - Spectral mixing: 32 different spectral mixing colors, including color fades.
- The additional dimmer section is comparable to our SCENEMASTER SCM-1:
  - It is then possible to control, via the same DMX line, additional projectors, light shows, smoke machines, etc.
  - Perfectly suited to control lanterns equipped with our SMART-DMX mode (formerly known as DMX-MSL mode)
  - It is possible to use the dimmers as 8 individual DMX channels or to create 8 scenes (dimmer group)