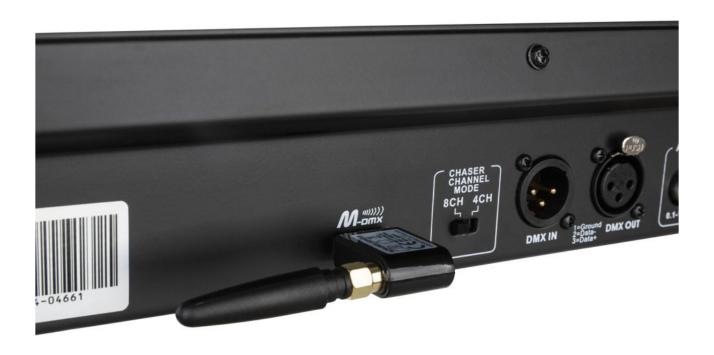

## **LEDCON-XL**

DMX programmable controller

Référence: B04661

209,00 € inc. VAT

- This LEDCON-XL controller is probably THE controller you've always wanted.
  - o Pre-programmed colors, fades and chases for almost all types of LED projectors.
  - 8 additional dimmers to control your light shows, smoke machines, lyres with 4/5 MSL mode, etc.
  - o DMX input with merge function to connect any additional controller on the same DMX line
  - Standard 19" rack format ideal for mounting the unit in our 3U Controller Case
  - Prepared for wireless DMX: just connect a DONGLE WTR-DMX! (optional, Briteg® code B04645)
- The control section of the projector is a more powerful version of our famous LEDCON-02 Mk2 :
  - 4 or 8 channel LED light modulator with integrated chases, controlled by music and speed.
  - For each of the 4 or 8 units, you can select the DMX configuration of the fixture used (RGB, RGB + white, RGB + white + amber, etc.). Therefore, the unit will be compatible with most of the LED projectors available on the market!
  - Each of the units can be activated/deactivated, if necessary. (blackout for some projectors).
  - o Additional UV button for using, for example, 6-in-1 LED floodlight which includes UV LED.
  - Separate control for strobe and dimmer.
  - o Fixed color mode: Instant access to 9 pre-programmed colors with variable dimming time.
  - o Static chase mode: 12 different colored chases with manual speed control.
  - Sound-activated chase mode: 12 different colored chases with audio activation via the audio input or the built-in microphone.
  - Spectral mixing: 32 different spectral mixing colors, including color fades.
- The additional dimmer section is comparable to our SCENEMASTER SCM-1:
  - It is then possible to control, via the same DMX line, additional projectors, light shows, smoke machines, etc.
  - Perfectly suited to control lanterns equipped with our SMART-DMX mode (formerly known as DMX-MSL mode)
  - It is possible to use the dimmers as 8 individual DMX channels or to create 8 scenes (dimmer group)