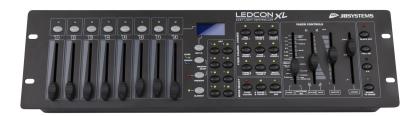

## **LEDCON-XL**

DMX programmable controller

Référence: B04661

209,00 € inc. VAT

- This LEDCON-XL controller is probably THE controller you've always wanted.
  - o Pre-programmed colors, fades and chases for almost all types of LED projectors.
  - 8 additional dimmers to control your light shows, smoke machines, lyres with 4/5 MSL mode, etc.
  - o DMX input with merge function to connect any additional controller on the same DMX line
  - Standard 19" rack format ideal for mounting the unit in our 3U Controller Case
  - Prepared for wireless DMX: just connect a DONGLE WTR-DMX! (optional, Briteg® code B04645)
- The control section of the projector is a more powerful version of our famous LEDCON-02 Mk2 :
  - 4 or 8 channel LED light modulator with integrated chases, controlled by music and speed.
  - For each of the 4 or 8 units, you can select the DMX configuration of the fixture used (RGB, RGB + white, RGB + white + amber, etc.). Therefore, the unit will be compatible with most of the LED projectors available on the market!
  - Each of the units can be activated/deactivated, if necessary. (blackout for some projectors).
  - o Additional UV button for using, for example, 6-in-1 LED floodlight which includes UV LED.
  - Separate control for strobe and dimmer.
  - o Fixed color mode: Instant access to 9 pre-programmed colors with variable dimming time.
  - o Static chase mode: 12 different colored chases with manual speed control.
  - Sound-activated chase mode: 12 different colored chases with audio activation via the audio input or the built-in microphone.
  - Spectral mixing: 32 different spectral mixing colors, including color fades.
- The additional dimmer section is comparable to our SCENEMASTER SCM-1:
  - It is then possible to control, via the same DMX line, additional projectors, light shows, smoke machines, etc.
  - Perfectly suited to control lanterns equipped with our SMART-DMX mode (formerly known as DMX-MSL mode)
  - It is possible to use the dimmers as 8 individual DMX channels or to create 8 scenes (dimmer group)