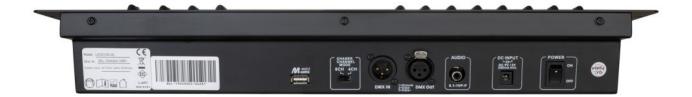

## **LEDCON-XL**

DMX programmable controller

Référence: B04661

209,00 € inc. VAT

- This LEDCON-XL controller is probably THE controller you've always wanted.
  - o Pre-programmed colors, fades and chases for almost all types of LED projectors.
  - 8 additional dimmers to control your light shows, smoke machines, lyres with 4/5 MSL mode, etc.
  - o DMX input with merge function to connect any additional controller on the same DMX line
  - Standard 19" rack format ideal for mounting the unit in our 3U Controller Case
  - Prepared for wireless DMX: just connect a DONGLE WTR-DMX! (optional, Briteg® code B04645)
- The control section of the projector is a more powerful version of our famous LEDCON-02 Mk2 :
  - 4 or 8 channel LED light modulator with integrated chases, controlled by music and speed.
  - For each of the 4 or 8 units, you can select the DMX configuration of the fixture used (RGB, RGB + white, RGB + white + amber, etc.). Therefore, the unit will be compatible with most of the LED projectors available on the market!
  - Each of the units can be activated/deactivated, if necessary. (blackout for some projectors).
  - o Additional UV button for using, for example, 6-in-1 LED floodlight which includes UV LED.
  - Separate control for strobe and dimmer.
  - o Fixed color mode: Instant access to 9 pre-programmed colors with variable dimming time.
  - o Static chase mode: 12 different colored chases with manual speed control.
  - Sound-activated chase mode: 12 different colored chases with audio activation via the audio input or the built-in microphone.
  - Spectral mixing: 32 different spectral mixing colors, including color fades.
- The additional dimmer section is comparable to our SCENEMASTER SCM-1:
  - It is then possible to control, via the same DMX line, additional projectors, light shows, smoke machines, etc.
  - Perfectly suited to control lanterns equipped with our SMART-DMX mode (formerly known as DMX-MSL mode)
  - It is possible to use the dimmers as 8 individual DMX channels or to create 8 scenes (dimmer group)