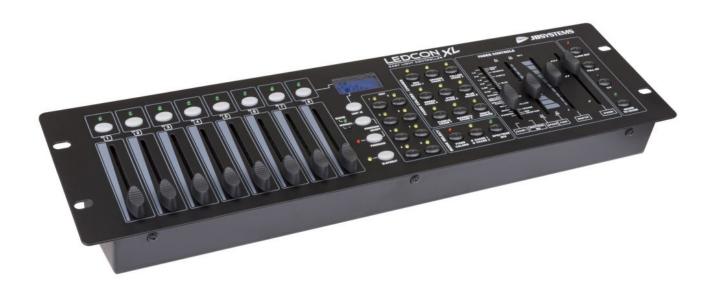

## **LEDCON-XL**

DMX programmable controller

Référence: B04661

209,00 € inc. VAT

- This LEDCON-XL controller is probably THE controller you've always wanted.
  - o Pre-programmed colors, fades and chases for almost all types of LED projectors.
  - 8 additional dimmers to control your light shows, smoke machines, lyres with 4/5 MSL mode, etc.
  - o DMX input with merge function to connect any additional controller on the same DMX line
  - Standard 19" rack format ideal for mounting the unit in our 3U Controller Case
  - Prepared for wireless DMX: just connect a DONGLE WTR-DMX! (optional, Briteg® code B04645)
- The control section of the projector is a more powerful version of our famous LEDCON-02 Mk2 :
  - 4 or 8 channel LED light modulator with integrated chases, controlled by music and speed.
  - For each of the 4 or 8 units, you can select the DMX configuration of the fixture used (RGB, RGB + white, RGB + white + amber, etc.). Therefore, the unit will be compatible with most of the LED projectors available on the market!
  - Each of the units can be activated/deactivated, if necessary. (blackout for some projectors).
  - o Additional UV button for using, for example, 6-in-1 LED floodlight which includes UV LED.
  - Separate control for strobe and dimmer.
  - o Fixed color mode: Instant access to 9 pre-programmed colors with variable dimming time.
  - o Static chase mode: 12 different colored chases with manual speed control.
  - Sound-activated chase mode: 12 different colored chases with audio activation via the audio input or the built-in microphone.
  - Spectral mixing: 32 different spectral mixing colors, including color fades.
- The additional dimmer section is comparable to our SCENEMASTER SCM-1:
  - It is then possible to control, via the same DMX line, additional projectors, light shows, smoke machines, etc.
  - Perfectly suited to control lanterns equipped with our SMART-DMX mode (formerly known as DMX-MSL mode)
  - It is possible to use the dimmers as 8 individual DMX channels or to create 8 scenes (dimmer group)