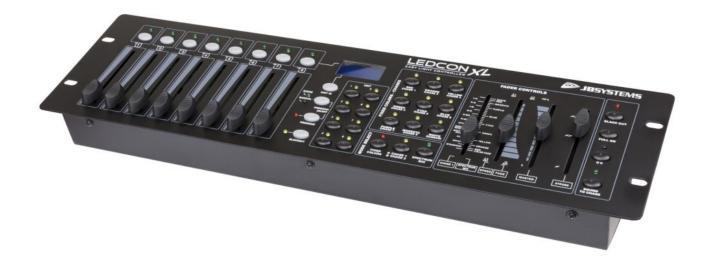

## **LEDCON-XL**

DMX programmable controller

Référence: B04661

209,00 € inc. VAT

- This LEDCON-XL controller is probably THE controller you've always wanted.
  - o Pre-programmed colors, fades and chases for almost all types of LED projectors.
  - 8 additional dimmers to control your light shows, smoke machines, lyres with 4/5 MSL mode, etc.
  - o DMX input with merge function to connect any additional controller on the same DMX line
  - Standard 19" rack format ideal for mounting the unit in our 3U Controller Case
  - Prepared for wireless DMX: just connect a DONGLE WTR-DMX! (optional, Briteg® code B04645)
- The control section of the projector is a more powerful version of our famous LEDCON-02 Mk2 :
  - 4 or 8 channel LED light modulator with integrated chases, controlled by music and speed.
  - For each of the 4 or 8 units, you can select the DMX configuration of the fixture used (RGB, RGB + white, RGB + white + amber, etc.). Therefore, the unit will be compatible with most of the LED projectors available on the market!
  - Each of the units can be activated/deactivated, if necessary. (blackout for some projectors).
  - o Additional UV button for using, for example, 6-in-1 LED floodlight which includes UV LED.
  - Separate control for strobe and dimmer.
  - o Fixed color mode: Instant access to 9 pre-programmed colors with variable dimming time.
  - o Static chase mode: 12 different colored chases with manual speed control.
  - Sound-activated chase mode: 12 different colored chases with audio activation via the audio input or the built-in microphone.
  - Spectral mixing: 32 different spectral mixing colors, including color fades.
- The additional dimmer section is comparable to our SCENEMASTER SCM-1:
  - It is then possible to control, via the same DMX line, additional projectors, light shows, smoke machines, etc.
  - Perfectly suited to control lanterns equipped with our SMART-DMX mode (formerly known as DMX-MSL mode)
  - It is possible to use the dimmers as 8 individual DMX channels or to create 8 scenes (dimmer group)