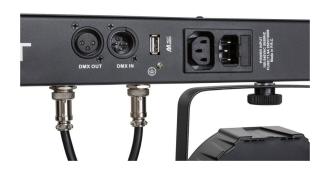

#### • The package includes:

- A compact 4BAR powered with 4 RGB LED floodlights and 4 white strobe LEDs
- A wireless foot switch
- A telescopic stand
- 2 carrying bags: 1 for the light bar and accessories + 1 for the telescopic stand
- Each RGB projector is equipped with 3 x 9 Watt LEDs
- Different modes of operation:
  - Stand-alone / with wireless pedal: automatic color patterns / synchronized to the rhythm
  - Master/slave mode: multiple bars can be used together for beautiful pre-programmed light shows or synchronized with music.
  - DMX-controlled: different channel modes with program selection and individual control of the fixture.
  - The RGB projectors can also be controlled by our famous LEDCON-02 Mk2 and LEDCON-XL.
- Beam angle of LED spotlight = 15°.
- Designed for colorful scenes, animation and events!
- 0-100% dimming and ultra-fast strobe function (no additional strobe required!)
- Excellent integrated programs for wonderful, ever-changing light shows!
- Special USB connection for use with optional wireless DMX dongle.
- LED display for easy menu navigation and configuration.

#### Caractéristiques

| Brand                | JB Systems               |
|----------------------|--------------------------|
| Controllable colours | RGB                      |
| Protection class     | IP20                     |
| Function             | Wireless foot controller |
| Protocole            | DMX, Wireless DMX        |