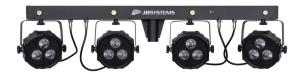

# **LIVESET 2**

Référence: B05531

329,00 € inc. VAT

A complete light set ready to use for all your events and parties: a compact 4BAR, wireless foot pedal, telescopic stand and carrying bags

• A complete light show ready to use for all your events and parties

#### • The package includes:

- A compact 4BAR powered with 4 RGB LED floodlights and 4 white strobe LEDs
- A wireless foot switch
- A telescopic stand
- 2 carrying bags: 1 for the light bar and accessories + 1 for the telescopic stand
- Each RGB projector is equipped with 3 x 9 Watt LEDs
- Different modes of operation:
  - Stand-alone / with wireless pedal: automatic color patterns / synchronized to the rhythm
  - Master/slave mode: multiple bars can be used together for beautiful pre-programmed light shows or synchronized with music.
  - DMX-controlled: different channel modes with program selection and individual control of the fixture.
  - The RGB projectors can also be controlled by our famous LEDCON-02 Mk2 and LEDCON-XL.
- Beam angle of LED spotlight = 15°.
- Designed for colorful scenes, animation and events!
- 0-100% dimming and ultra-fast strobe function (no additional strobe required!)
- Excellent integrated programs for wonderful, ever-changing light shows!
- Special USB connection for use with optional wireless DMX dongle.
- LED display for easy menu navigation and configuration.