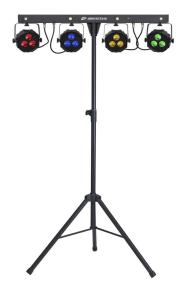

# **LIVESET 2**

Référence: B05531

329,00 € inc. VAT

A complete light set ready to use for all your events and parties: a compact 4BAR, wireless foot pedal, telescopic stand and carrying bags

• A complete light show ready to use for all your events and parties

#### • The package includes:

- A compact 4BAR powered with 4 RGB LED floodlights and 4 white strobe LEDs
- A wireless foot switch
- A telescopic stand
- 2 carrying bags: 1 for the light bar and accessories + 1 for the telescopic stand
- Each RGB projector is equipped with 3 x 9 Watt LEDs
- Different modes of operation:
  - Stand-alone / with wireless pedal: automatic color patterns / synchronized to the rhythm
  - Master/slave mode: multiple bars can be used together for beautiful pre-programmed light shows or synchronized with music.
  - DMX-controlled: different channel modes with program selection and individual control of the fixture.
  - The RGB projectors can also be controlled by our famous LEDCON-02 Mk2 and LEDCON-XL.
- Beam angle of LED spotlight = 15°.
- Designed for colorful scenes, animation and events!
- 0-100% dimming and ultra-fast strobe function (no additional strobe required!)
- Excellent integrated programs for wonderful, ever-changing light shows!
- Special USB connection for use with optional wireless DMX dongle.
- LED display for easy menu navigation and configuration.