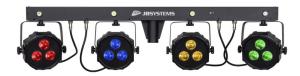

# **LIVESET 2**

Référence: B05531

329,00 € inc. VAT

A complete light set ready to use for all your events and parties: a compact 4BAR, wireless foot pedal, telescopic stand and carrying bags

• A complete light show ready to use for all your events and parties

#### • The package includes:

- A compact 4BAR powered with 4 RGB LED floodlights and 4 white strobe LEDs
- A wireless foot switch
- A telescopic stand
- 2 carrying bags: 1 for the light bar and accessories + 1 for the telescopic stand
- Each RGB projector is equipped with 3 x 9 Watt LEDs
- Different modes of operation:
  - Stand-alone / with wireless pedal: automatic color patterns / synchronized to the rhythm
  - Master/slave mode: multiple bars can be used together for beautiful pre-programmed light shows or synchronized with music.
  - DMX-controlled: different channel modes with program selection and individual control of the fixture.
  - The RGB projectors can also be controlled by our famous LEDCON-02 Mk2 and LEDCON-XL.
- Beam angle of LED spotlight = 15°.
- Designed for colorful scenes, animation and events!
- 0-100% dimming and ultra-fast strobe function (no additional strobe required!)
- Excellent integrated programs for wonderful, ever-changing light shows!
- Special USB connection for use with optional wireless DMX dongle.
- LED display for easy menu navigation and configuration.