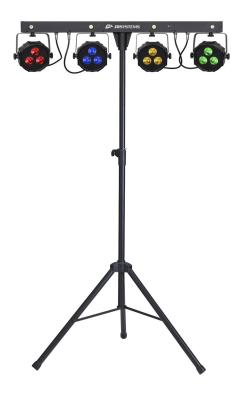

# **LIVESET 2**

Référence: B05531

329,00 € inc. VAT

A complete light set ready to use for all your events and parties: a compact 4BAR, wireless foot pedal, telescopic stand and carrying bags

• A complete light show ready to use for all your events and parties

#### • The package includes:

- A compact 4BAR powered with 4 RGB LED floodlights and 4 white strobe LEDs
- A wireless foot switch
- A telescopic stand
- 2 carrying bags: 1 for the light bar and accessories + 1 for the telescopic stand
- Each RGB projector is equipped with 3 x 9 Watt LEDs
- Different modes of operation:
  - Stand-alone / with wireless pedal: automatic color patterns / synchronized to the rhythm
  - Master/slave mode: multiple bars can be used together for beautiful pre-programmed light shows or synchronized with music.
  - DMX-controlled: different channel modes with program selection and individual control of the fixture.
  - The RGB projectors can also be controlled by our famous LEDCON-02 Mk2 and LEDCON-XL.
- Beam angle of LED spotlight = 15°.
- Designed for colorful scenes, animation and events!
- 0-100% dimming and ultra-fast strobe function (no additional strobe required!)
- Excellent integrated programs for wonderful, ever-changing light shows!
- Special USB connection for use with optional wireless DMX dongle.
- LED display for easy menu navigation and configuration.