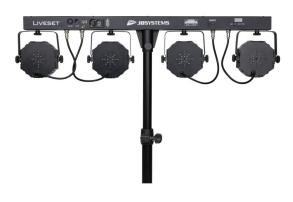

# **LIVESET 2**

Référence: B05531

329,00 € inc. VAT

A complete light set ready to use for all your events and parties: a compact 4BAR, wireless foot pedal, telescopic stand and carrying bags

• A complete light show ready to use for all your events and parties

#### • The package includes:

- A compact 4BAR powered with 4 RGB LED floodlights and 4 white strobe LEDs
- A wireless foot switch
- A telescopic stand
- 2 carrying bags: 1 for the light bar and accessories + 1 for the telescopic stand
- Each RGB projector is equipped with 3 x 9 Watt LEDs
- Different modes of operation:
  - Stand-alone / with wireless pedal: automatic color patterns / synchronized to the rhythm
  - Master/slave mode: multiple bars can be used together for beautiful pre-programmed light shows or synchronized with music.
  - DMX-controlled: different channel modes with program selection and individual control of the fixture.
  - The RGB projectors can also be controlled by our famous LEDCON-02 Mk2 and LEDCON-XL.
- Beam angle of LED spotlight = 15°.
- Designed for colorful scenes, animation and events!
- 0-100% dimming and ultra-fast strobe function (no additional strobe required!)
- Excellent integrated programs for wonderful, ever-changing light shows!
- Special USB connection for use with optional wireless DMX dongle.
- LED display for easy menu navigation and configuration.