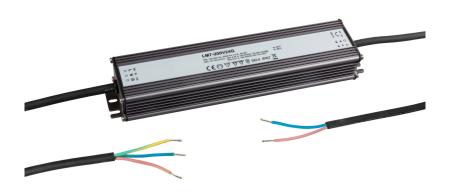

## LM7-200V24G

Switching power supply for LED - 24Vdc /200 W - IP67

Référence: B05402

- Switching power supply for LED 24Vdc/200W
- Flicker-free operation, can be used with any 24Vdc LEDSTRIP controller, repeater, etc.
- The voltage of 24Vdc can be adjusted +/-10% to compensate for any voltage drop in the long cables between power supply and LED ribbons.
- Class I product
- IP67: can be used indoors and outdoors
- Input 100 240Vac 50/60Hz
- Maximum load = 8.34A or 200W
- Dimensions = Length: 240mm Width: 53mm Height: 31mm
- For detailed technical specifications: see the data sheet in the download section.
- **IMPORTANT NOTE:** For professional use only, this power supply must be installed by a qualified person!