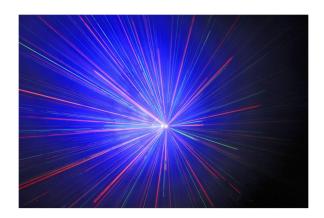

## **LOUNGE LASER DMX**

**Référence:** B04221 **159,00 € inc. VAT** 

Laser effect - 40mW green + 150mW red

- The best of both worlds: This beautiful effect uses a 40mW green + 150mW red Class 3B laser in combination with a blue LED waterwave projector!
- Using special "grating technology", the beams are scattered into many separate laser beams that move in all directions to create an incredible room-filling effect.
- Plug & play: no need for expensive controllers!
- Several operating modes:
  - DMX control: simplified control by 1 channel or full control by 7 DMX channels
  - Stand-alone operation: sound activated (built-in microphone) or automatic
  - Master/slave: beautiful synchronized shows
- Individual rotation control for each laser and LED effect.
- Interval control for each laser + dimmer for LED effect.
- Perfect for projection on walls and ceilings of bars, clubs, discos, hotels, etc.
- Activation of the lasers with a key for more security.
- In accordance with EN/IEC 60825-1 Ed2, 2007-03 for Laser Safety.