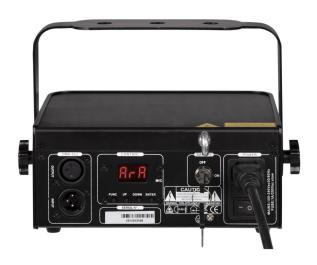

## **LOUNGE LASER DMX**

**Référence:** B04221 **159,00 € inc. VAT** 

Laser effect - 40mW green + 150mW red

- The best of both worlds: This beautiful effect uses a 40mW green + 150mW red Class 3B laser in combination with a blue LED waterwave projector!
- Using special "grating technology", the beams are scattered into many separate laser beams that move in all directions to create an incredible room-filling effect.
- Plug & play: no need for expensive controllers!
- Several operating modes:
  - DMX control: simplified control by 1 channel or full control by 7 DMX channels
  - Stand-alone operation: sound activated (built-in microphone) or automatic
  - Master/slave: beautiful synchronized shows
- Individual rotation control for each laser and LED effect.
- Interval control for each laser + dimmer for LED effect.
- Perfect for projection on walls and ceilings of bars, clubs, discos, hotels, etc.
- Activation of the lasers with a key for more security.
- In accordance with EN/IEC 60825-1 Ed2, 2007-03 for Laser Safety.