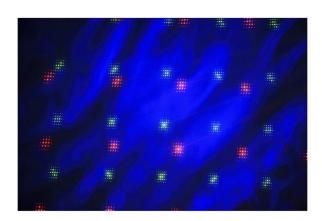

## **LOUNGE LASER DMX**

**Référence:** B04221 **159,00 € inc. VAT** 

Laser effect - 40mW green + 150mW red

- The best of both worlds: This beautiful effect uses a 40mW green + 150mW red Class 3B laser in combination with a blue LED waterwave projector!
- Using special "grating technology", the beams are scattered into many separate laser beams that move in all directions to create an incredible room-filling effect.
- Plug & play: no need for expensive controllers!
- Several operating modes:
  - DMX control: simplified control by 1 channel or full control by 7 DMX channels
  - Stand-alone operation: sound activated (built-in microphone) or automatic
  - Master/slave: beautiful synchronized shows
- Individual rotation control for each laser and LED effect.
- Interval control for each laser + dimmer for LED effect.
- Perfect for projection on walls and ceilings of bars, clubs, discos, hotels, etc.
- Activation of the lasers with a key for more security.
- In accordance with EN/IEC 60825-1 Ed2, 2007-03 for Laser Safety.