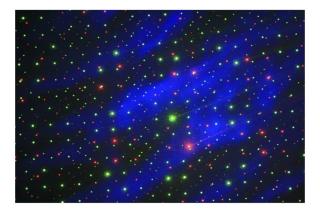

## **LOUNGE LASER DMX**

**Référence:** B04221 **159,00 € inc. VAT** 

Laser effect - 40mW green + 150mW red

- The best of both worlds: This beautiful effect uses a 40mW green + 150mW red Class 3B laser in combination with a blue LED waterwave projector!
- Using special "grating technology", the beams are scattered into many separate laser beams that move in all directions to create an incredible room-filling effect.
- Plug & play: no need for expensive controllers!
- Several operating modes:
  - DMX control: simplified control by 1 channel or full control by 7 DMX channels
  - Stand-alone operation: sound activated (built-in microphone) or automatic
  - Master/slave: beautiful synchronized shows
- Individual rotation control for each laser and LED effect.
- Interval control for each laser + dimmer for LED effect.
- Perfect for projection on walls and ceilings of bars, clubs, discos, hotels, etc.
- Activation of the lasers with a key for more security.
- In accordance with EN/IEC 60825-1 Ed2, 2007-03 for Laser Safety.