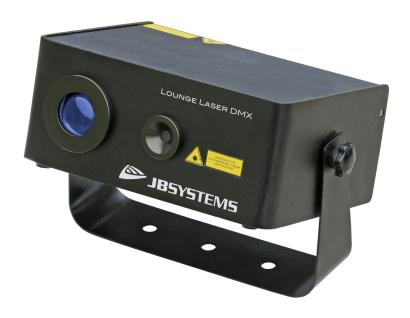

## **LOUNGE LASER DMX**

**Référence:** B04221 **159,00 € inc. VAT** 

Laser effect - 40mW green + 150mW red

- The best of both worlds: This beautiful effect uses a 40mW green + 150mW red Class 3B laser in combination with a blue LED waterwave projector!
- Using special "grating technology", the beams are scattered into many separate laser beams that move in all directions to create an incredible room-filling effect.
- Plug & play: no need for expensive controllers!
- Several operating modes:
  - DMX control: simplified control by 1 channel or full control by 7 DMX channels
  - Stand-alone operation: sound activated (built-in microphone) or automatic
  - Master/slave: beautiful synchronized shows
- Individual rotation control for each laser and LED effect.
- Interval control for each laser + dimmer for LED effect.
- Perfect for projection on walls and ceilings of bars, clubs, discos, hotels, etc.
- Activation of the lasers with a key for more security.
- In accordance with EN/IEC 60825-1 Ed2, 2007-03 for Laser Safety.