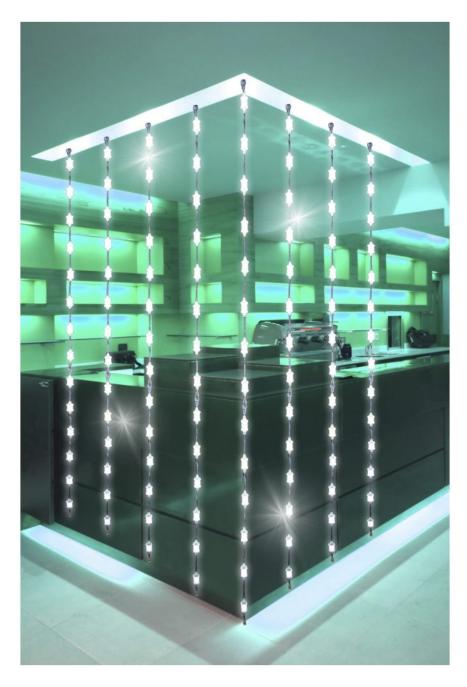

## **LS-WH-STARTER**

Flexible cord white LED effect: 3strings + control

Référence: B05310

- Here is a fantastic three-dimensional LED effect
- It can be used in all kinds of shows, in mobile situations, and even outdoors (IP44):
- Clubs, discotheques, DJ performances: dynamic effects that follow the rhythm of the sound system to mobilize the audience
- Outdoor: perfect for garden parties, to decorate Christmas trees, streets, fairground attractions, etc...
- Modular installation allowing total flexibility: you can start modestly, with just a basic set of a sound
  controller and three LED strings (12 white lamps in total), and then gradually build up to an imposing
  LED "curtain".