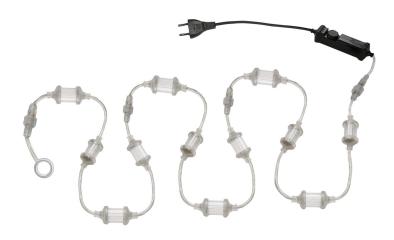

## **LS-WH-STARTER**

Flexible cord white LED effect: 3strings + control

Référence: B05310

- Here is a fantastic three-dimensional LED effect
- It can be used in all kinds of shows, in mobile situations, and even outdoors (IP44):
- Clubs, discotheques, DJ performances: dynamic effects that follow the rhythm of the sound system to mobilize the audience
- Outdoor: perfect for garden parties, to decorate Christmas trees, streets, fairground attractions, etc...
- Modular installation allowing total flexibility: you can start modestly, with just a basic set of a sound
  controller and three LED strings (12 white lamps in total), and then gradually build up to an imposing
  LED "curtain".