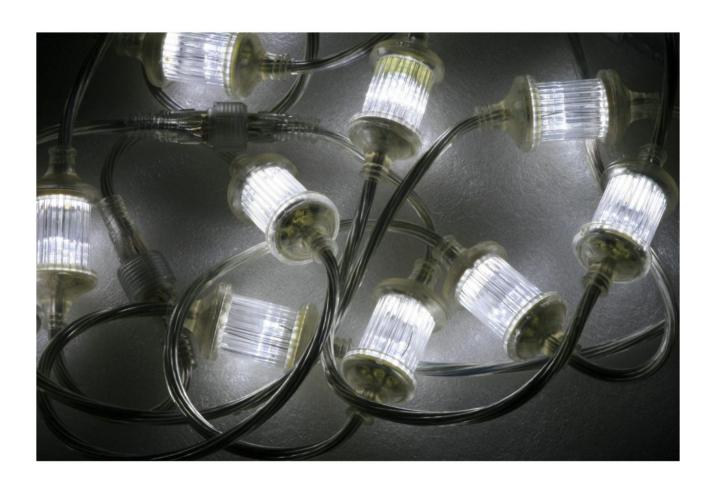

## **LS-WH-STARTER**

Flexible cord white LED effect: 3strings + control

Référence: B05310

- Here is a fantastic three-dimensional LED effect
- It can be used in all kinds of shows, in mobile situations, and even outdoors (IP44):
- Clubs, discotheques, DJ performances: dynamic effects that follow the rhythm of the sound system to mobilize the audience
- Outdoor: perfect for garden parties, to decorate Christmas trees, streets, fairground attractions, etc...
- Modular installation allowing total flexibility: you can start modestly, with just a basic set of a sound
  controller and three LED strings (12 white lamps in total), and then gradually build up to an imposing
  LED "curtain".