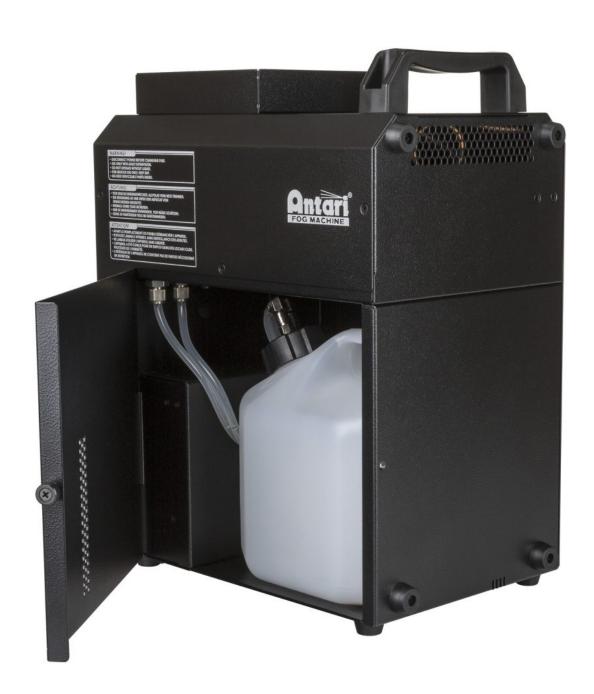

## M-7X

The M-7X ANTARI is the improved version of the M-7 RGBA . Thanks to improved heating body, it can provide more powerful and faster fog jets.

Référence: B04853

- The M-7X is the upgraded version of the RGBA M-7 LED fog machine.
- With the improved heating body, it can provide more powerful and higher smoke columns with higher density.
- Can be installed / used in any direction, even upside down.
- Neutrik TRUE 1 connector
- RGBA LEDs on the board
- Wireless DMX available as an option
- Auto-detected frequency
- Fluid reservoir compartment for easy transport
- Huge output volume with strong and penetrating LED colors
- Exit: +- 10m high
- Ideal for the stage