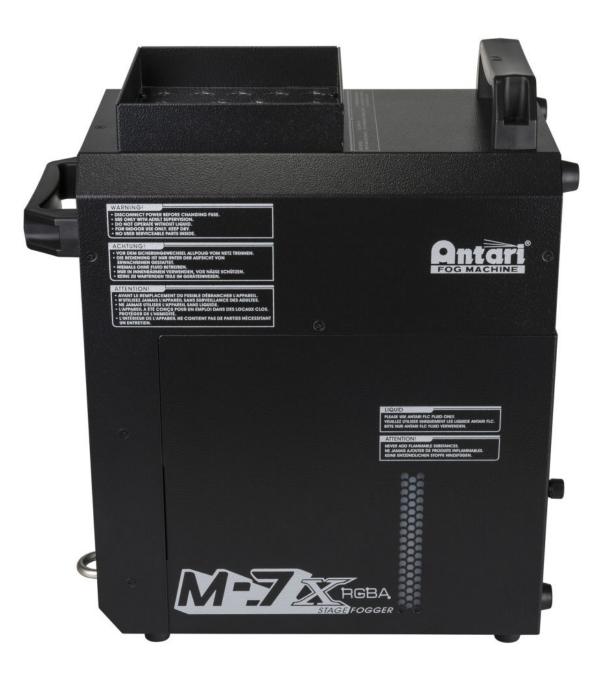

## M-7X

The M-7X ANTARI is the improved version of the M-7 RGBA . Thanks to improved heating body, it can provide more powerful and faster fog jets.

Référence: B04853

- The M-7X is the upgraded version of the RGBA M-7 LED fog machine.
- With the improved heating body, it can provide more powerful and higher smoke columns with higher density.
- Can be installed / used in any direction, even upside down.
- Neutrik TRUE 1 connector
- RGBA LEDs on the board
- Wireless DMX available as an option
- Auto-detected frequency
- Fluid reservoir compartment for easy transport
- Huge output volume with strong and penetrating LED colors
- Exit: +- 10m high
- Ideal for the stage