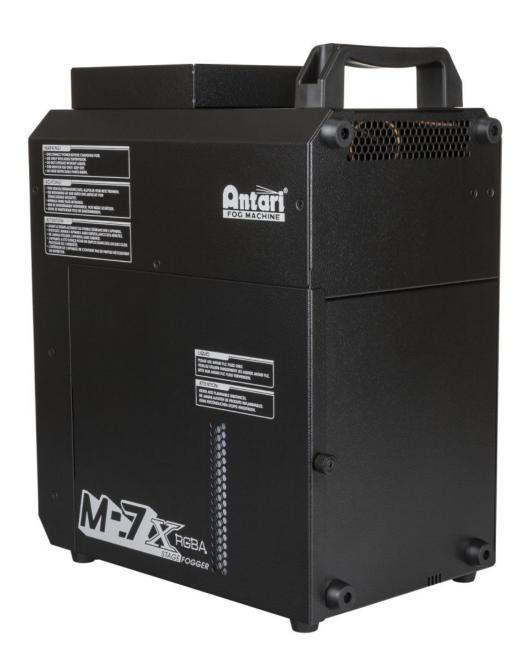

## M-7X

The M-7X ANTARI is the improved version of the M-7 RGBA . Thanks to improved heating body, it can provide more powerful and faster fog jets.

Référence: B04853

- The M-7X is the upgraded version of the RGBA M-7 LED fog machine.
- With the improved heating body, it can provide more powerful and higher smoke columns with higher density.
- Can be installed / used in any direction, even upside down.
- Neutrik TRUE 1 connector
- RGBA LEDs on the board
- Wireless DMX available as an option
- Auto-detected frequency
- Fluid reservoir compartment for easy transport
- Huge output volume with strong and penetrating LED colors
- Exit: +- 10m high
- Ideal for the stage