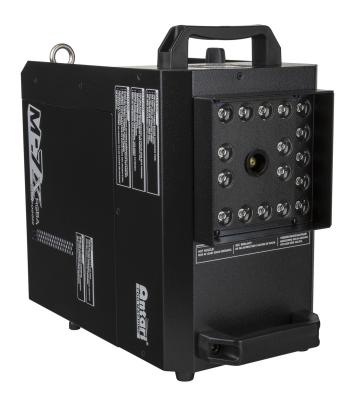

## M-7X

The M-7X ANTARI is the improved version of the M-7 RGBA . Thanks to improved heating body, it can provide more powerful and faster fog jets.

Référence: B04853

- The M-7X is the upgraded version of the RGBA M-7 LED fog machine.
- With the improved heating body, it can provide more powerful and higher smoke columns with higher density.
- Can be installed / used in any direction, even upside down.
- Neutrik TRUE 1 connector
- RGBA LEDs on the board
- Wireless DMX available as an option
- Auto-detected frequency
- Fluid reservoir compartment for easy transport
- Huge output volume with strong and penetrating LED colors
- Exit: +- 10m high
- Ideal for the stage