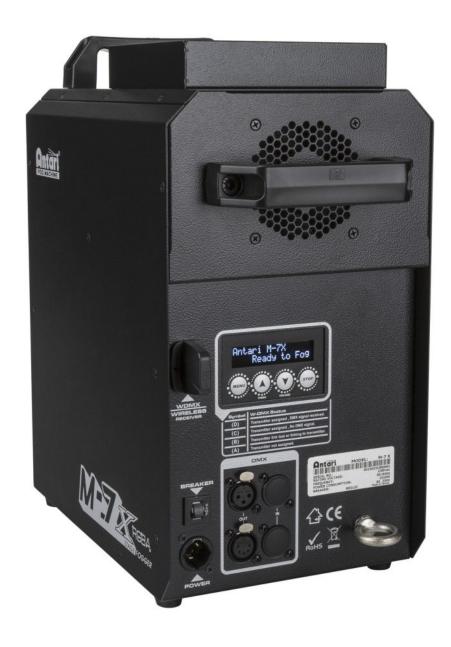

## M-7X

The M-7X ANTARI is the improved version of the M-7 RGBA . Thanks to improved heating body, it can provide more powerful and faster fog jets.

Référence: B04853

- The M-7X is the upgraded version of the RGBA M-7 LED fog machine.
- With the improved heating body, it can provide more powerful and higher smoke columns with higher density.
- Can be installed / used in any direction, even upside down.
- Neutrik TRUE 1 connector
- RGBA LEDs on the board
- Wireless DMX available as an option
- Auto-detected frequency
- Fluid reservoir compartment for easy transport
- Huge output volume with strong and penetrating LED colors
- Exit: +- 10m high
- Ideal for the stage