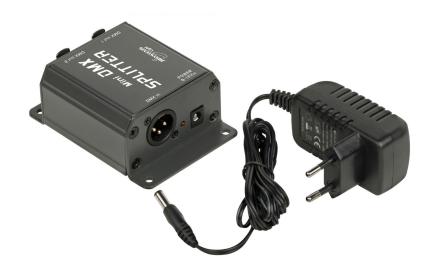

## **MINI DMX-SPLITTER**

Mini DMX splitter 1in/2out

Référence: B04630

43,90 € inc. VAT

- Here is a perfect solution to avoid problems caused by DMX sets: this DMX mini-splitter divides any DMX chain into two separate lines that will not interfere with each other, so problems on one line will have no influence on the other line!
- The booster function allows your DMX installation to be both more reliable and more flexible, regardless of its configuration.
- This splitter can also be used to configure SMART-DMX mode (formerly known as DMX-MSL mode).
- Because of its small size, the device can be added or even hidden anywhere!
- Presence of one DMX input + 2 DMX outputs, each equipped with 3-pin connectors.
- Small power supply transformer delivering 9 V DC power is included