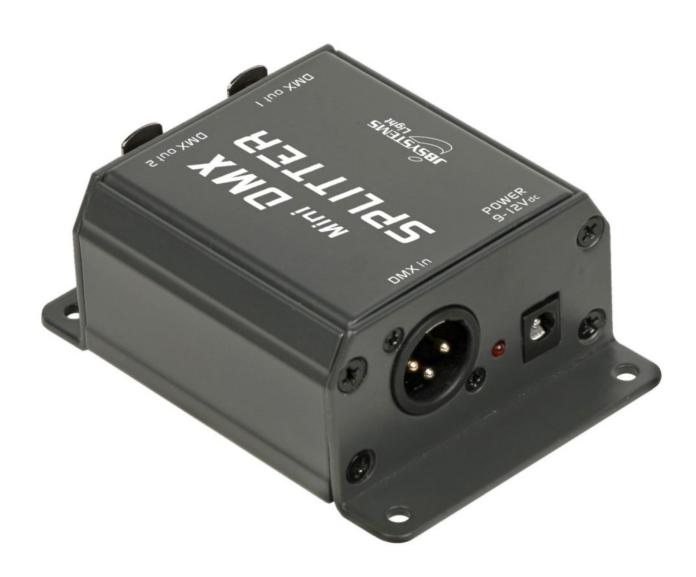

## **MINI DMX-SPLITTER**

Mini DMX splitter 1in/2out

Référence: B04630

43,90 € inc. VAT

- Here is a perfect solution to avoid problems caused by DMX sets: this DMX mini-splitter divides any DMX chain into two separate lines that will not interfere with each other, so problems on one line will have no influence on the other line!
- The booster function allows your DMX installation to be both more reliable and more flexible, regardless of its configuration.
- This splitter can also be used to configure SMART-DMX mode (formerly known as DMX-MSL mode).
- Because of its small size, the device can be added or even hidden anywhere!
- Presence of one DMX input + 2 DMX outputs, each equipped with 3-pin connectors.
- Small power supply transformer delivering 9 V DC power is included