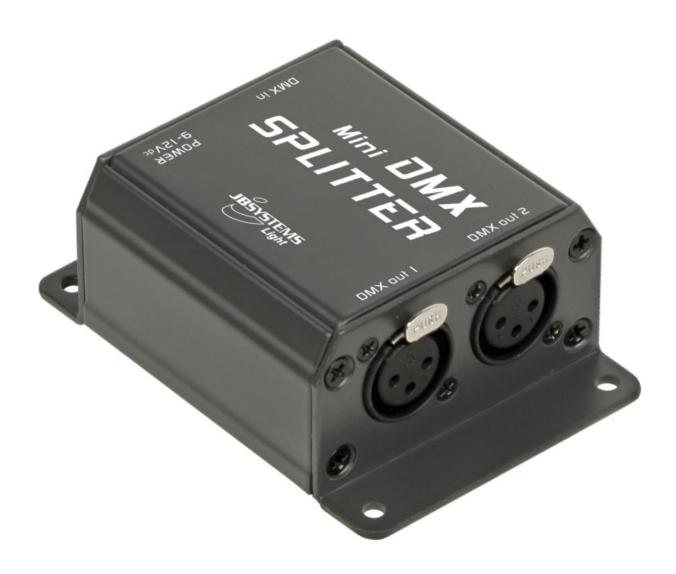

## **MINI DMX-SPLITTER**

Mini DMX splitter 1in/2out

Référence: B04630

43,90 € inc. VAT

- Here is a perfect solution to avoid problems caused by DMX sets: this DMX mini-splitter divides any DMX chain into two separate lines that will not interfere with each other, so problems on one line will have no influence on the other line!
- The booster function allows your DMX installation to be both more reliable and more flexible, regardless of its configuration.
- This splitter can also be used to configure SMART-DMX mode (formerly known as DMX-MSL mode).
- Because of its small size, the device can be added or even hidden anywhere!
- Presence of one DMX input + 2 DMX outputs, each equipped with 3-pin connectors.
- Small power supply transformer delivering 9 V DC power is included