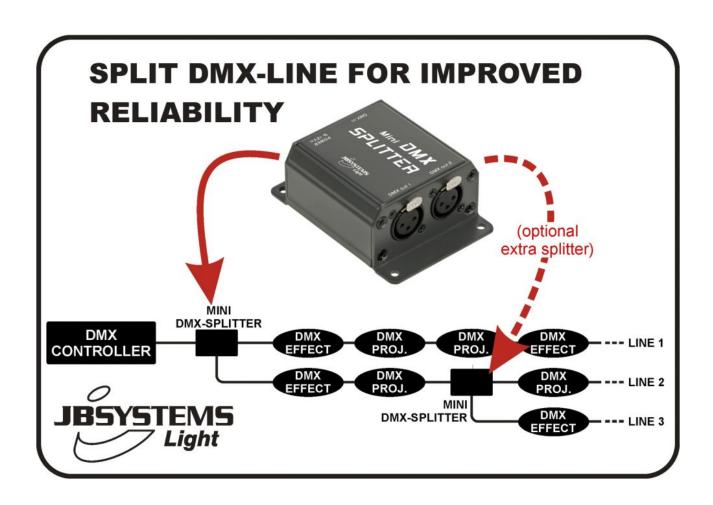

## **MINI DMX-SPLITTER**

Mini DMX splitter 1in/2out

Référence: B04630

43,90 € inc. VAT

- Here is a perfect solution to avoid problems caused by DMX sets: this DMX mini-splitter divides any DMX chain into two separate lines that will not interfere with each other, so problems on one line will have no influence on the other line!
- The booster function allows your DMX installation to be both more reliable and more flexible, regardless of its configuration.
- This splitter can also be used to configure SMART-DMX mode (formerly known as DMX-MSL mode).
- Because of its small size, the device can be added or even hidden anywhere!
- Presence of one DMX input + 2 DMX outputs, each equipped with 3-pin connectors.
- Small power supply transformer delivering 9 V DC power is included