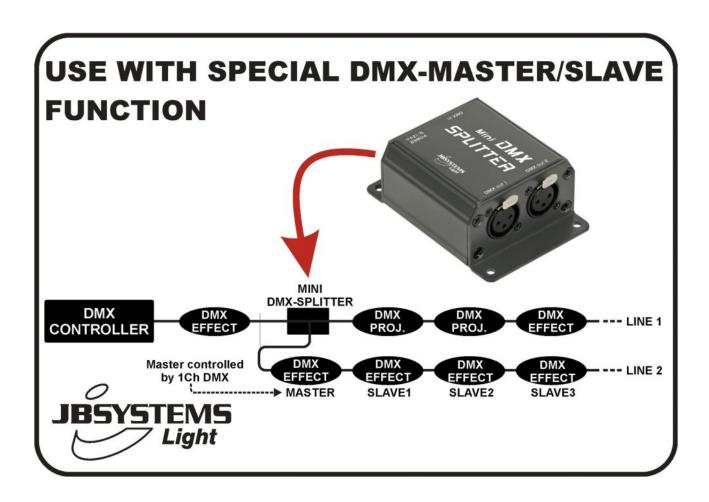

## **MINI DMX-SPLITTER**

Mini DMX splitter 1in/2out

Référence: B04630

43,90 € inc. VAT

- Here is a perfect solution to avoid problems caused by DMX sets: this DMX mini-splitter divides any DMX chain into two separate lines that will not interfere with each other, so problems on one line will have no influence on the other line!
- The booster function allows your DMX installation to be both more reliable and more flexible, regardless of its configuration.
- This splitter can also be used to configure SMART-DMX mode (formerly known as DMX-MSL mode).
- Because of its small size, the device can be added or even hidden anywhere!
- Presence of one DMX input + 2 DMX outputs, each equipped with 3-pin connectors.
- Small power supply transformer delivering 9 V DC power is included