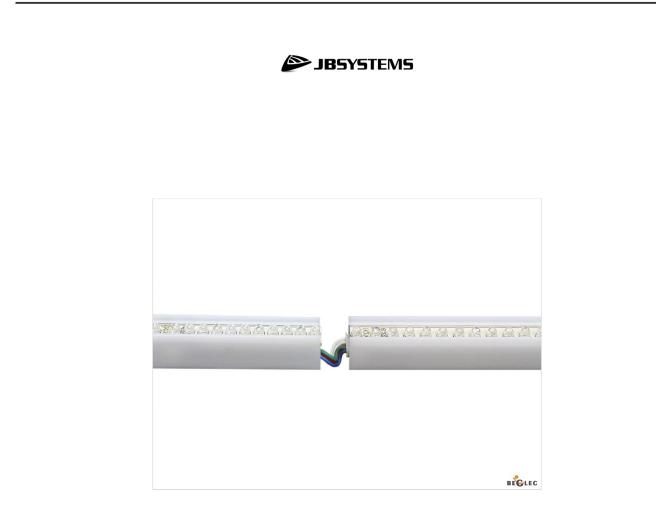

## **MLS-20 MINI LED STRIP**

Rigid RGB ledstrip mini, L=0,2m, 24V cv

Référence: B04975

- Multicolor plastic tubes containing RGB LEDs, used to change the colors of walls and ceilings in all types of party venues: bars, discos, taverns, stores, etc.
- Several applications are possible: fix the LED strips in furniture, behind translucent plexi panels to create color changes of surfaces, walls and ceilings.
- Double-sided adhesive paper is included for easy placement.
- These tubes can also be attached to any surface with small screws.
- Very good aesthetics, 'slim line' type.
- A set of strips can be set up without any gaps between the elements: therefore, no interruptions in the light "line"!
- No cables and/or connections are visible, everything is totally hidden in the elements.
- Available in 2 lengths: 20 cm and 50 cm.
- To be used ONLY with our LED MANAGER (special LED power supply, sold separately)
- The technology used guarantees a very long service life for LEDs!