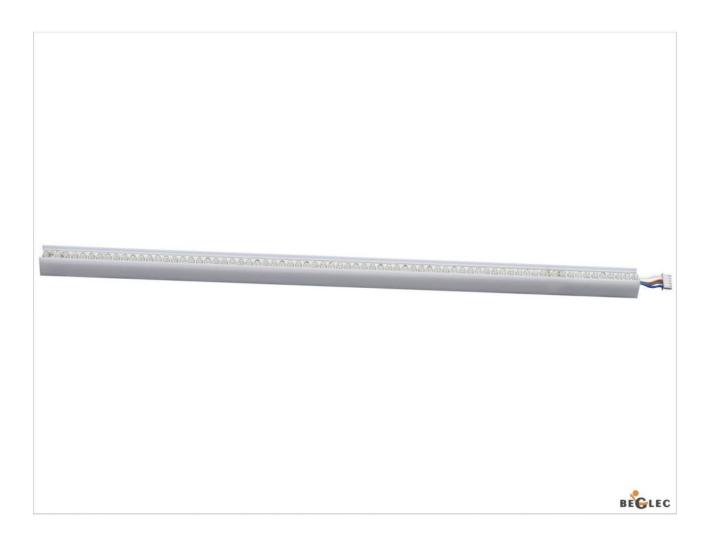

## **MLS-20 MINI LED STRIP**

Rigid RGB ledstrip mini, L=0,2m, 24V cv

Référence: B04975

- Multicolor plastic tubes containing RGB LEDs, used to change the colors of walls and ceilings in all types of party venues: bars, discos, taverns, stores, etc.
- Several applications are possible: fix the LED strips in furniture, behind translucent plexi panels to create color changes of surfaces, walls and ceilings.
- Double-sided adhesive paper is included for easy placement.
- These tubes can also be attached to any surface with small screws.
- Very good aesthetics, 'slim line' type.
- A set of strips can be set up without any gaps between the elements: therefore, no interruptions in the light "line"!
- No cables and/or connections are visible, everything is totally hidden in the elements.
- Available in 2 lengths: 20 cm and 50 cm.
- To be used ONLY with our LED MANAGER (special LED power supply, sold separately)
- The technology used guarantees a very long service life for LEDs!