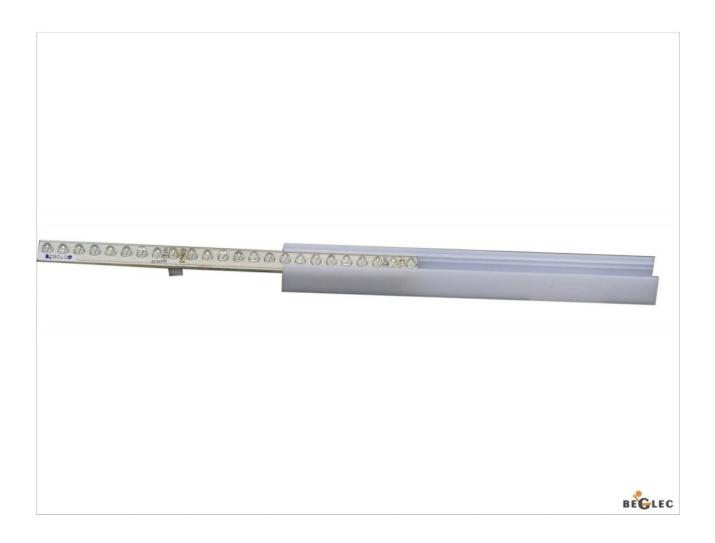

## **MLS-20 MINI LED STRIP**

Rigid RGB ledstrip mini, L=0,2m, 24V cv

Référence: B04975

- Multicolor plastic tubes containing RGB LEDs, used to change the colors of walls and ceilings in all types of party venues: bars, discos, taverns, stores, etc.
- Several applications are possible: fix the LED strips in furniture, behind translucent plexi panels to create color changes of surfaces, walls and ceilings.
- Double-sided adhesive paper is included for easy placement.
- These tubes can also be attached to any surface with small screws.
- Very good aesthetics, 'slim line' type.
- A set of strips can be set up without any gaps between the elements: therefore, no interruptions in the light "line"!
- No cables and/or connections are visible, everything is totally hidden in the elements.
- Available in 2 lengths: 20 cm and 50 cm.
- To be used ONLY with our LED MANAGER (special LED power supply, sold separately)
- The technology used guarantees a very long service life for LEDs!