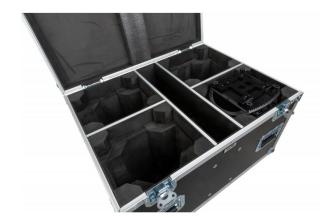

## **MOVING HEAD CASE 8**

Référence: B03305

790,00 € inc. VAT

Stackable flight case for 4 x BTX-BLIZZARD WASH1

- Separate compartments for cables and couplers
- High quality materials have been used to ensure a solid and reliable product:
  - 9 mm solid plywood;
  - Reinforced corners;
  - 2 recessed folding handles on all sides;
  - 4 x 100 mm soft rubber castors, 2 of which have brakes;
  - Equipped with strong butterfly closures.
- Interior with specially adapted protective foam for optimal protection against impact
- Standard size "truck"
- Dimensions (with ball corners):  $80 \times 60 \times 50 \text{ cm}$  (height with wheels = 62 cm)
- Weight: 37 kg