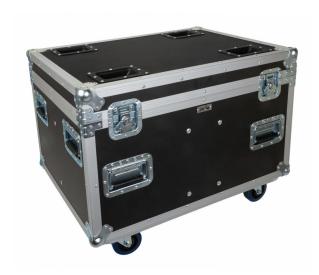

## **MOVING HEAD CASE 8**

Référence: B03305

790,00 € inc. VAT

Stackable flight case for 4 x BTX-BLIZZARD WASH1

- Separate compartments for cables and couplers
- High quality materials have been used to ensure a solid and reliable product:
  - 9 mm solid plywood;
  - Reinforced corners;
  - 2 recessed folding handles on all sides;
  - 4 x 100 mm soft rubber castors, 2 of which have brakes;
  - Equipped with strong butterfly closures.
- Interior with specially adapted protective foam for optimal protection against impact
- Standard size "truck"
- Dimensions (with ball corners):  $80 \times 60 \times 50 \text{ cm}$  (height with wheels = 62 cm)
- Weight: 37 kg