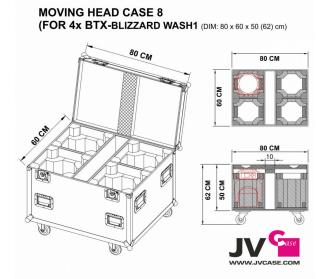

## **MOVING HEAD CASE 8**

Référence: B03305

790,00 € inc. VAT

Stackable flight case for 4 x BTX-BLIZZARD WASH1

- Separate compartments for cables and couplers
- High quality materials have been used to ensure a solid and reliable product:
  - 9 mm solid plywood;
  - Reinforced corners;
  - 2 recessed folding handles on all sides;
  - 4 x 100 mm soft rubber castors, 2 of which have brakes;
  - Equipped with strong butterfly closures.
- Interior with specially adapted protective foam for optimal protection against impact
- Standard size "truck"
- Dimensions (with ball corners):  $80 \times 60 \times 50 \text{ cm}$  (height with wheels = 62 cm)
- Weight: 37 kg