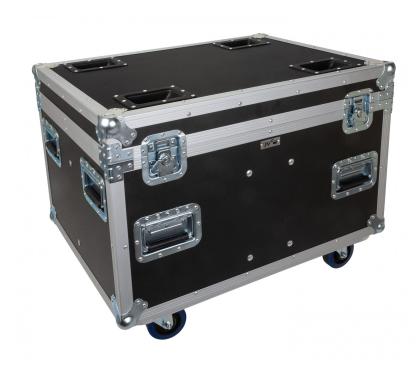

## **MOVING HEAD CASE 8**

Référence: B03305

790,00 € inc. VAT

Stackable flight case for 4 x BTX-BLIZZARD WASH1

- Separate compartments for cables and couplers
- High quality materials have been used to ensure a solid and reliable product:
  - 9 mm solid plywood;
  - Reinforced corners;
  - 2 recessed folding handles on all sides;
  - 4 x 100 mm soft rubber castors, 2 of which have brakes;
  - Equipped with strong butterfly closures.
- Interior with specially adapted protective foam for optimal protection against impact
- Standard size "truck"
- Dimensions (with ball corners):  $80 \times 60 \times 50 \text{ cm}$  (height with wheels = 62 cm)
- Weight: 37 kg