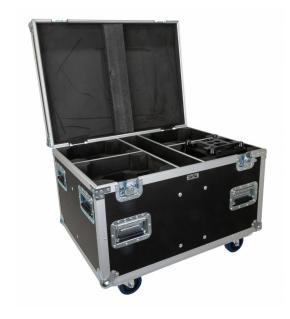

## **MOVING HEAD CASE 8**

Référence: B03305

790,00 € inc. VAT

Stackable flight case for 4 x BTX-BLIZZARD WASH1

- Separate compartments for cables and couplers
- High quality materials have been used to ensure a solid and reliable product:
  - 9 mm solid plywood;
  - Reinforced corners;
  - 2 recessed folding handles on all sides;
  - 4 x 100 mm soft rubber castors, 2 of which have brakes;
  - Equipped with strong butterfly closures.
- Interior with specially adapted protective foam for optimal protection against impact
- Standard size "truck"
- Dimensions (with ball corners):  $80 \times 60 \times 50 \text{ cm}$  (height with wheels = 62 cm)
- Weight: 37 kg