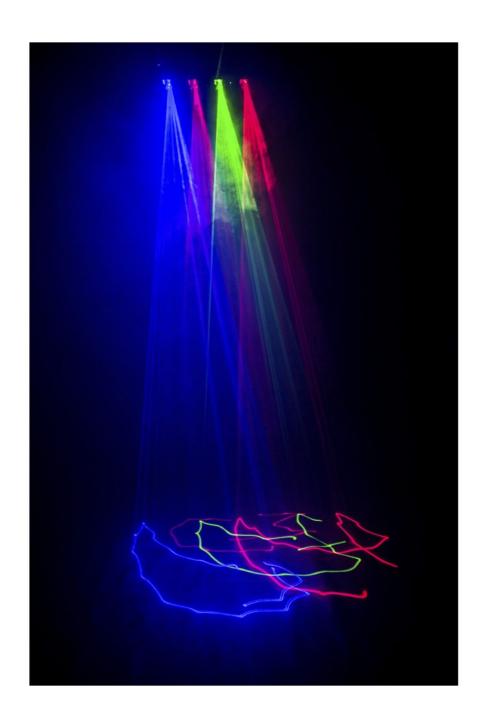

## **MULTIBEAM LASER**

A superb 850 mW RGRB + White class 3B color laser with 4 powerful temperature controlled lasers

Référence: B04236

- A superb 850 mW RGRB + White class 3B color laser equipped with 4 powerful temperature controlled lasers:
  - 2 red lasers of 150 mW (650 nm)
  - 1 x 50 mW green laser (532 nm)
  - 1 blue laser of 500 mW (450 nm)
- The 4 user modes make this laser very easy to use:
  - CONTROLLED BY MUSIC: 100% plug-&-play. Simply plug your device into the mains and enjoy
    a beautiful music-driven laser light show using the internal patterns! Ideal for rental
    companies!!!
  - MASTER/ESCLAVE mode: allows you to operate several devices at the same time, in total synchronization with the music. Amazing and yet very easy to use!
  - AUTOMATIC mode: automatic projection of all internal programs, without the need for music.
     You choose the speed that suits you: fast or slow.
  - DMX mode: two options are available:
    - 2 channels to configure and use the device extremely easily!
    - 10 channels to fully control all internal programs!
- Infrared remote control included
- LED display for easy navigation in the configuration menu.
- Perfect for use in clubs, discos, by mobile DJs and more.
- **SAFETY FIRST!** Class 3B lasers (with a power of more than 500 mW) can cause serious damage to the human eye. Never buy such a device without checking that it meets all safety requirements! This laser complies with the European directive EN 60825-1:2014 concerning the safety of laser beam devices! It includes the following features:
  - **Mechanical shutter lock connection:** press the safety button to disable the laser output.
  - Key switch: only authorized and well-trained operators are allowed to use the laser.