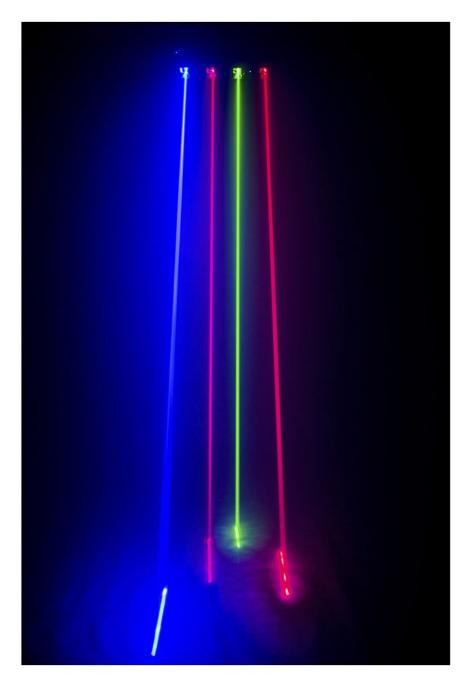

## **MULTIBEAM LASER**

A superb 850 mW RGRB + White class 3B color laser with 4 powerful temperature controlled lasers

Référence: B04236

- A superb 850 mW RGRB + White class 3B color laser equipped with 4 powerful temperature controlled lasers:
  - 2 red lasers of 150 mW (650 nm)
  - 1 x 50 mW green laser (532 nm)
  - 1 blue laser of 500 mW (450 nm)
- The 4 user modes make this laser very easy to use:
  - CONTROLLED BY MUSIC: 100% plug-&-play. Simply plug your device into the mains and enjoy
    a beautiful music-driven laser light show using the internal patterns! Ideal for rental
    companies!!!
  - MASTER/ESCLAVE mode: allows you to operate several devices at the same time, in total synchronization with the music. Amazing and yet very easy to use!
  - AUTOMATIC mode: automatic projection of all internal programs, without the need for music.
     You choose the speed that suits you: fast or slow.
  - DMX mode: two options are available:
    - 2 channels to configure and use the device extremely easily!
    - 10 channels to fully control all internal programs!
- Infrared remote control included
- LED display for easy navigation in the configuration menu.
- Perfect for use in clubs, discos, by mobile DJs and more.
- **SAFETY FIRST!** Class 3B lasers (with a power of more than 500 mW) can cause serious damage to the human eye. Never buy such a device without checking that it meets all safety requirements! This laser complies with the European directive EN 60825-1:2014 concerning the safety of laser beam devices! It includes the following features:
  - **Mechanical shutter lock connection:** press the safety button to disable the laser output.
  - Key switch: only authorized and well-trained operators are allowed to use the laser.