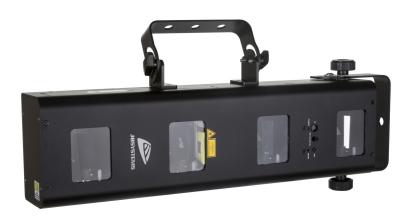

## **MULTIBEAM LASER**

A superb 850 mW RGRB + White class 3B color laser with 4 powerful temperature controlled lasers

Référence: B04236

- A superb 850 mW RGRB + White class 3B color laser equipped with 4 powerful temperature controlled lasers:
  - 2 red lasers of 150 mW (650 nm)
  - 1 x 50 mW green laser (532 nm)
  - 1 blue laser of 500 mW (450 nm)
- The 4 user modes make this laser very easy to use:
  - CONTROLLED BY MUSIC: 100% plug-&-play. Simply plug your device into the mains and enjoy
    a beautiful music-driven laser light show using the internal patterns! Ideal for rental
    companies!!!
  - MASTER/ESCLAVE mode: allows you to operate several devices at the same time, in total synchronization with the music. Amazing and yet very easy to use!
  - AUTOMATIC mode: automatic projection of all internal programs, without the need for music.
     You choose the speed that suits you: fast or slow.
  - DMX mode: two options are available:
    - 2 channels to configure and use the device extremely easily!
    - 10 channels to fully control all internal programs!
- Infrared remote control included
- LED display for easy navigation in the configuration menu.
- Perfect for use in clubs, discos, by mobile DJs and more.
- **SAFETY FIRST!** Class 3B lasers (with a power of more than 500 mW) can cause serious damage to the human eye. Never buy such a device without checking that it meets all safety requirements! This laser complies with the European directive EN 60825-1:2014 concerning the safety of laser beam devices! It includes the following features:
  - **Mechanical shutter lock connection:** press the safety button to disable the laser output.
  - Key switch: only authorized and well-trained operators are allowed to use the laser.