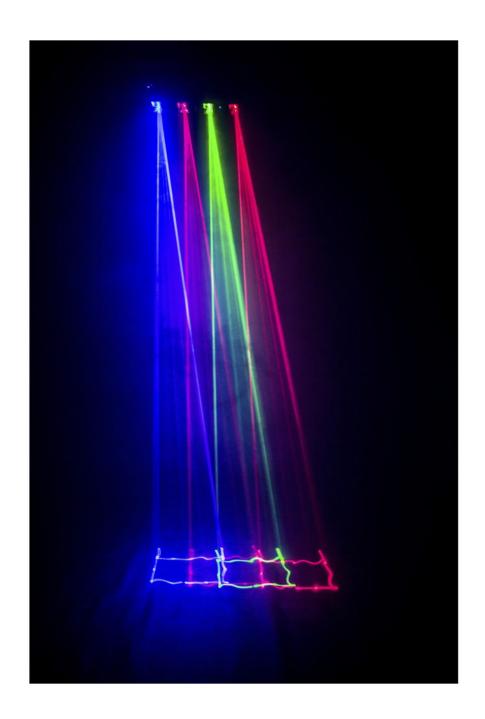

## **MULTIBEAM LASER**

A superb 850 mW RGRB + White class 3B color laser with 4 powerful temperature controlled lasers

Référence: B04236

- A superb 850 mW RGRB + White class 3B color laser equipped with 4 powerful temperature controlled lasers:
  - 2 red lasers of 150 mW (650 nm)
  - 1 x 50 mW green laser (532 nm)
  - 1 blue laser of 500 mW (450 nm)
- The 4 user modes make this laser very easy to use:
  - CONTROLLED BY MUSIC: 100% plug-&-play. Simply plug your device into the mains and enjoy
    a beautiful music-driven laser light show using the internal patterns! Ideal for rental
    companies!!!
  - MASTER/ESCLAVE mode: allows you to operate several devices at the same time, in total synchronization with the music. Amazing and yet very easy to use!
  - AUTOMATIC mode: automatic projection of all internal programs, without the need for music.
     You choose the speed that suits you: fast or slow.
  - DMX mode: two options are available:
    - 2 channels to configure and use the device extremely easily!
    - 10 channels to fully control all internal programs!
- Infrared remote control included
- LED display for easy navigation in the configuration menu.
- Perfect for use in clubs, discos, by mobile DJs and more.
- **SAFETY FIRST!** Class 3B lasers (with a power of more than 500 mW) can cause serious damage to the human eye. Never buy such a device without checking that it meets all safety requirements! This laser complies with the European directive EN 60825-1:2014 concerning the safety of laser beam devices! It includes the following features:
  - **Mechanical shutter lock connection:** press the safety button to disable the laser output.
  - Key switch: only authorized and well-trained operators are allowed to use the laser.