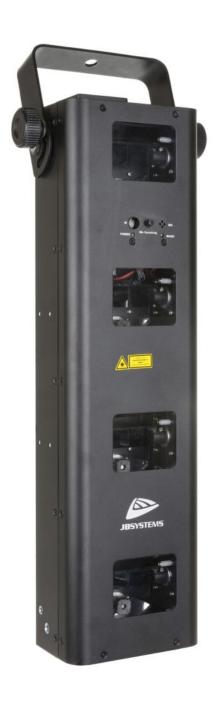

## **MULTIBEAM LASER**

A superb 850 mW RGRB + White class 3B color laser with 4 powerful temperature controlled lasers

Référence: B04236

- A superb 850 mW RGRB + White class 3B color laser equipped with 4 powerful temperature controlled lasers:
  - 2 red lasers of 150 mW (650 nm)
  - 1 x 50 mW green laser (532 nm)
  - 1 blue laser of 500 mW (450 nm)
- The 4 user modes make this laser very easy to use:
  - CONTROLLED BY MUSIC: 100% plug-&-play. Simply plug your device into the mains and enjoy
    a beautiful music-driven laser light show using the internal patterns! Ideal for rental
    companies!!!
  - MASTER/ESCLAVE mode: allows you to operate several devices at the same time, in total synchronization with the music. Amazing and yet very easy to use!
  - AUTOMATIC mode: automatic projection of all internal programs, without the need for music.
     You choose the speed that suits you: fast or slow.
  - DMX mode: two options are available:
    - 2 channels to configure and use the device extremely easily!
    - 10 channels to fully control all internal programs!
- Infrared remote control included
- LED display for easy navigation in the configuration menu.
- Perfect for use in clubs, discos, by mobile DJs and more.
- **SAFETY FIRST!** Class 3B lasers (with a power of more than 500 mW) can cause serious damage to the human eye. Never buy such a device without checking that it meets all safety requirements! This laser complies with the European directive EN 60825-1:2014 concerning the safety of laser beam devices! It includes the following features:
  - **Mechanical shutter lock connection:** press the safety button to disable the laser output.
  - Key switch: only authorized and well-trained operators are allowed to use the laser.