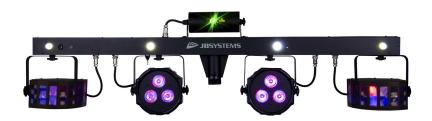

## **PARTY BAR**

Référence: B04184

399,00 € inc. VAT

PARTY BAR is a fabulous 4-in-1 light show for mobile DJs!

- The PARTY BAR is a fabulous 4-in-1 light show for mobile DJs!
- This extremely compact bar has 4 different types of light shows to create wonderful light shows:
  - 2 Derby spinning effects, each with a 3W red, green and blue LED
  - 2 LED floodlights, each with 3 x 9W RGB LEDs to create powerful 15° beams
  - 4 cool white LEDs to create all kinds of strobe and blinding effects
  - The Class 3R dual-color 100mW red/30mW green laser projects hundreds of narrow beams to create a crazy atmosphere
- The fabulous pre-programmed shows with different combinations of effects can be controlled in various ways:
  - DMX control: via 3, 5, 6, 9 or 27 channels.
  - Autonomous: sound activation (by internal microphone) or automatic.
  - IR remote control: control by infrared remote control.
- Multiple bars can be linked in master/slave mode to create wonderful synchronized shows.
- Ready for a wireless DMX connection: just plug in a WTR-DMX dongle! (Briteq ® reference number: B04645)
- 3-digit LED display for easy menu navigation.
- The bar can be mounted on any 35 mm bracket or use the included mounting brackets.
- With the included carrying case, moving around is a breeze!
- Very low power consumption: 48 W only with lights on!
- The IEC power input/output allows multiple units to be connected.
- · Key-operated on/off switch and emergency stop (lockout) switch for added laser system safety
- Complies with EN/IEC 60825-1 2007 laser safety standards