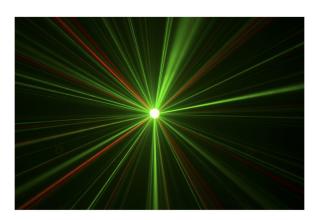

## **PARTY BAR**

Référence: B04184

399,00 € inc. VAT

PARTY BAR is a fabulous 4-in-1 light show for mobile DJs!

- The PARTY BAR is a fabulous 4-in-1 light show for mobile DJs!
- This extremely compact bar has 4 different types of light shows to create wonderful light shows:
  - 2 Derby spinning effects, each with a 3W red, green and blue LED
  - 2 LED floodlights, each with 3 x 9W RGB LEDs to create powerful 15° beams
  - 4 cool white LEDs to create all kinds of strobe and blinding effects
  - The Class 3R dual-color 100mW red/30mW green laser projects hundreds of narrow beams to create a crazy atmosphere
- The fabulous pre-programmed shows with different combinations of effects can be controlled in various ways:
  - DMX control: via 3, 5, 6, 9 or 27 channels.
  - Autonomous: sound activation (by internal microphone) or automatic.
  - IR remote control: control by infrared remote control.
- Multiple bars can be linked in master/slave mode to create wonderful synchronized shows.
- Ready for a wireless DMX connection: just plug in a WTR-DMX dongle! (Briteq ® reference number: B04645)
- 3-digit LED display for easy menu navigation.
- The bar can be mounted on any 35 mm bracket or use the included mounting brackets.
- With the included carrying case, moving around is a breeze!
- Very low power consumption: 48 W only with lights on!
- The IEC power input/output allows multiple units to be connected.
- · Key-operated on/off switch and emergency stop (lockout) switch for added laser system safety
- Complies with EN/IEC 60825-1 2007 laser safety standards