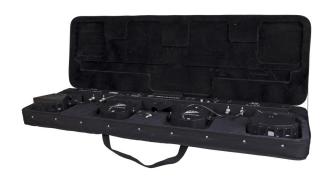

## **PARTY BAR**

Référence: B04184

399,00 € inc. VAT

PARTY BAR is a fabulous 4-in-1 light show for mobile DJs!

- The PARTY BAR is a fabulous 4-in-1 light show for mobile DJs!
- This extremely compact bar has 4 different types of light shows to create wonderful light shows:
  - 2 Derby spinning effects, each with a 3W red, green and blue LED
  - 2 LED floodlights, each with 3 x 9W RGB LEDs to create powerful 15° beams
  - 4 cool white LEDs to create all kinds of strobe and blinding effects
  - The Class 3R dual-color 100mW red/30mW green laser projects hundreds of narrow beams to create a crazy atmosphere
- The fabulous pre-programmed shows with different combinations of effects can be controlled in various ways:
  - DMX control: via 3, 5, 6, 9 or 27 channels.
  - Autonomous: sound activation (by internal microphone) or automatic.
  - IR remote control: control by infrared remote control.
- Multiple bars can be linked in master/slave mode to create wonderful synchronized shows.
- Ready for a wireless DMX connection: just plug in a WTR-DMX dongle! (Briteq ® reference number: B04645)
- 3-digit LED display for easy menu navigation.
- The bar can be mounted on any 35 mm bracket or use the included mounting brackets.
- With the included carrying case, moving around is a breeze!
- Very low power consumption: 48 W only with lights on!
- The IEC power input/output allows multiple units to be connected.
- · Key-operated on/off switch and emergency stop (lockout) switch for added laser system safety
- Complies with EN/IEC 60825-1 2007 laser safety standards