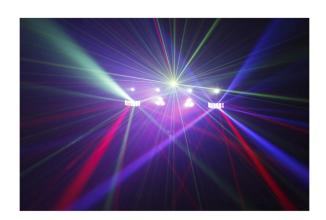

## **PARTY BAR**

Référence: B04184

399,00 € inc. VAT

PARTY BAR is a fabulous 4-in-1 light show for mobile DJs!

- The PARTY BAR is a fabulous 4-in-1 light show for mobile DJs!
- This extremely compact bar has 4 different types of light shows to create wonderful light shows:
  - 2 Derby spinning effects, each with a 3W red, green and blue LED
  - 2 LED floodlights, each with 3 x 9W RGB LEDs to create powerful 15° beams
  - 4 cool white LEDs to create all kinds of strobe and blinding effects
  - The Class 3R dual-color 100mW red/30mW green laser projects hundreds of narrow beams to create a crazy atmosphere
- The fabulous pre-programmed shows with different combinations of effects can be controlled in various ways:
  - DMX control: via 3, 5, 6, 9 or 27 channels.
  - Autonomous: sound activation (by internal microphone) or automatic.
  - IR remote control: control by infrared remote control.
- Multiple bars can be linked in master/slave mode to create wonderful synchronized shows.
- Ready for a wireless DMX connection: just plug in a WTR-DMX dongle! (Briteq ® reference number: B04645)
- 3-digit LED display for easy menu navigation.
- The bar can be mounted on any 35 mm bracket or use the included mounting brackets.
- With the included carrying case, moving around is a breeze!
- Very low power consumption: 48 W only with lights on!
- The IEC power input/output allows multiple units to be connected.
- · Key-operated on/off switch and emergency stop (lockout) switch for added laser system safety
- Complies with EN/IEC 60825-1 2007 laser safety standards