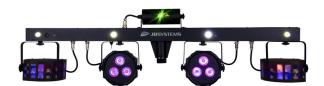

## **PARTY BAR**

Référence: B04184

399,00 € inc. VAT

PARTY BAR is a fabulous 4-in-1 light show for mobile DJs!

- The PARTY BAR is a fabulous 4-in-1 light show for mobile DJs!
- This extremely compact bar has 4 different types of light shows to create wonderful light shows:
  - 2 Derby spinning effects, each with a 3W red, green and blue LED
  - 2 LED floodlights, each with 3 x 9W RGB LEDs to create powerful 15° beams
  - 4 cool white LEDs to create all kinds of strobe and blinding effects
  - The Class 3R dual-color 100mW red/30mW green laser projects hundreds of narrow beams to create a crazy atmosphere
- The fabulous pre-programmed shows with different combinations of effects can be controlled in various ways:
  - DMX control: via 3, 5, 6, 9 or 27 channels.
  - Autonomous: sound activation (by internal microphone) or automatic.
  - IR remote control: control by infrared remote control.
- Multiple bars can be linked in master/slave mode to create wonderful synchronized shows.
- Ready for a wireless DMX connection: just plug in a WTR-DMX dongle! (Briteq ® reference number: B04645)
- 3-digit LED display for easy menu navigation.
- The bar can be mounted on any 35 mm bracket or use the included mounting brackets.
- With the included carrying case, moving around is a breeze!
- Very low power consumption: 48 W only with lights on!
- The IEC power input/output allows multiple units to be connected.
- · Key-operated on/off switch and emergency stop (lockout) switch for added laser system safety
- Complies with EN/IEC 60825-1 2007 laser safety standards