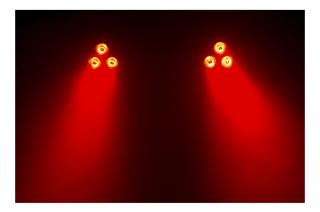

## **PARTY BAR**

Référence: B04184

399,00 € inc. VAT

PARTY BAR is a fabulous 4-in-1 light show for mobile DJs!

- The PARTY BAR is a fabulous 4-in-1 light show for mobile DJs!
- This extremely compact bar has 4 different types of light shows to create wonderful light shows:
  - 2 Derby spinning effects, each with a 3W red, green and blue LED
  - 2 LED floodlights, each with 3 x 9W RGB LEDs to create powerful 15° beams
  - 4 cool white LEDs to create all kinds of strobe and blinding effects
  - The Class 3R dual-color 100mW red/30mW green laser projects hundreds of narrow beams to create a crazy atmosphere
- The fabulous pre-programmed shows with different combinations of effects can be controlled in various ways:
  - DMX control: via 3, 5, 6, 9 or 27 channels.
  - Autonomous: sound activation (by internal microphone) or automatic.
  - IR remote control: control by infrared remote control.
- Multiple bars can be linked in master/slave mode to create wonderful synchronized shows.
- Ready for a wireless DMX connection: just plug in a WTR-DMX dongle! (Briteq ® reference number: B04645)
- 3-digit LED display for easy menu navigation.
- The bar can be mounted on any 35 mm bracket or use the included mounting brackets.
- With the included carrying case, moving around is a breeze!
- Very low power consumption: 48 W only with lights on!
- The IEC power input/output allows multiple units to be connected.
- · Key-operated on/off switch and emergency stop (lockout) switch for added laser system safety
- Complies with EN/IEC 60825-1 2007 laser safety standards