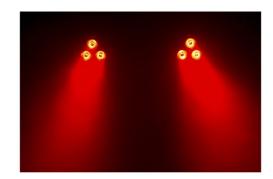

## **PARTY BAR**

399,00 € inc. VAT

PARTY BAR is a fabulous 4-in-1 light show for mobile DJs!

**SKU**: B04184

**Categories:** Animation effects

EAN13: 5420025641845

brand JB Systems

- The PARTY BAR is a fabulous 4-in-1 light show for mobile DJs!
- This extremely compact bar has 4 different types of light shows to create wonderful light shows:
  - o 2 Derby spinning effects, each with a 3W red, green and blue LED
  - o 2 LED floodlights, each with 3 x 9W RGB LEDs to create powerful 15° beams
  - o 4 cool white LEDs to create all kinds of strobe and blinding effects
  - o The Class 3R dual-color 100mW red/30mW green laser projects hundreds of narrow beams to create a crazy atmosphere
- The fabulous pre-programmed shows with different combinations of effects can be controlled in various ways:
  - o DMX control: via 3, 5, 6, 9 or 27 channels.
  - o Autonomous: sound activation (by internal microphone) or automatic.
  - o IR remote control: control by infrared remote control.
- Multiple bars can be linked in master/slave mode to create wonderful synchronized shows.
- Ready for a wireless DMX connection: just plug in a WTR-DMX dongle! (Briteq ® reference number: B04645)
- 3-digit LED display for easy menu navigation.
- The bar can be mounted on any 35 mm bracket or use the included mounting brackets.
- With the included carrying case, moving around is a breeze!
- Very low power consumption: 48 W only with lights on!
- The IEC power input/output allows multiple units to be connected.
- Key-operated on/off switch and emergency stop (lockout) switch for added laser system safety
- Complies with EN/IEC 60825-1 2007 laser safety standards