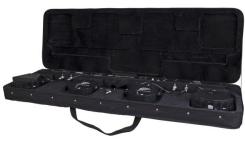

## **PARTY BAR**

399,00 € inc. VAT

PARTY BAR is a fabulous 4-in-1 light show for mobile DJs!

**SKU**: B04184

**Categories:** Animation effects

EAN13: 5420025641845

brand JB Systems

- The PARTY BAR is a fabulous 4-in-1 light show for mobile DJs!
- This extremely compact bar has 4 different types of light shows to create wonderful light shows:
  - o 2 Derby spinning effects, each with a 3W red, green and blue LED
  - o 2 LED floodlights, each with 3 x 9W RGB LEDs to create powerful 15° beams
  - o 4 cool white LEDs to create all kinds of strobe and blinding effects
  - o The Class 3R dual-color 100mW red/30mW green laser projects hundreds of narrow beams to create a crazy atmosphere
- The fabulous pre-programmed shows with different combinations of effects can be controlled in various ways:
  - o DMX control: via 3, 5, 6, 9 or 27 channels.
  - o Autonomous: sound activation (by internal microphone) or automatic.
  - o IR remote control: control by infrared remote control.
- Multiple bars can be linked in master/slave mode to create wonderful synchronized shows.
- Ready for a wireless DMX connection: just plug in a WTR-DMX dongle! (Briteq ® reference number: B04645)
- 3-digit LED display for easy menu navigation.
- The bar can be mounted on any 35 mm bracket or use the included mounting brackets.
- With the included carrying case, moving around is a breeze!
- Very low power consumption: 48 W only with lights on!
- The IEC power input/output allows multiple units to be connected.
- Key-operated on/off switch and emergency stop (lockout) switch for added laser system safety
- Complies with EN/IEC 60825-1 2007 laser safety standards