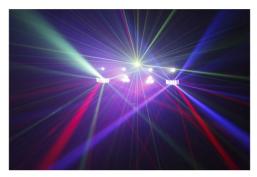

## **PARTY BAR**

399,00 € inc. VAT

PARTY BAR is a fabulous 4-in-1 light show for mobile DJs!

**SKU**: B04184

**Categories:** Animation effects

EAN13: 5420025641845

brand JB Systems

- The PARTY BAR is a fabulous 4-in-1 light show for mobile DJs!
- This extremely compact bar has 4 different types of light shows to create wonderful light shows:
  - o 2 Derby spinning effects, each with a 3W red, green and blue LED
  - o 2 LED floodlights, each with 3 x 9W RGB LEDs to create powerful 15° beams
  - o 4 cool white LEDs to create all kinds of strobe and blinding effects
  - o The Class 3R dual-color 100mW red/30mW green laser projects hundreds of narrow beams to create a crazy atmosphere
- The fabulous pre-programmed shows with different combinations of effects can be controlled in various ways:
  - o DMX control: via 3, 5, 6, 9 or 27 channels.
  - o Autonomous: sound activation (by internal microphone) or automatic.
  - o IR remote control: control by infrared remote control.
- Multiple bars can be linked in master/slave mode to create wonderful synchronized shows.
- Ready for a wireless DMX connection: just plug in a WTR-DMX dongle! (Briteq ® reference number: B04645)
- 3-digit LED display for easy menu navigation.
- The bar can be mounted on any 35 mm bracket or use the included mounting brackets.
- With the included carrying case, moving around is a breeze!
- Very low power consumption: 48 W only with lights on!
- The IEC power input/output allows multiple units to be connected.
- Key-operated on/off switch and emergency stop (lockout) switch for added laser system safety
- Complies with EN/IEC 60825-1 2007 laser safety standards