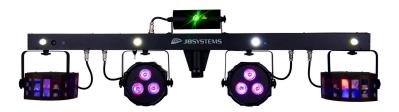

## **PARTY BAR**

399,00 € inc. VAT

PARTY BAR is a fabulous 4-in-1 light show for mobile DJs!

**SKU**: B04184

**Categories:** Animation effects

EAN13: 5420025641845

brand JB Systems

- The PARTY BAR is a fabulous 4-in-1 light show for mobile DJs!
- This extremely compact bar has 4 different types of light shows to create wonderful light shows:
  - o 2 Derby spinning effects, each with a 3W red, green and blue LED
  - o 2 LED floodlights, each with 3 x 9W RGB LEDs to create powerful 15° beams
  - o 4 cool white LEDs to create all kinds of strobe and blinding effects
  - o The Class 3R dual-color 100mW red/30mW green laser projects hundreds of narrow beams to create a crazy atmosphere
- The fabulous pre-programmed shows with different combinations of effects can be controlled in various ways:
  - o DMX control: via 3, 5, 6, 9 or 27 channels.
  - o Autonomous: sound activation (by internal microphone) or automatic.
  - o IR remote control: control by infrared remote control.
- Multiple bars can be linked in master/slave mode to create wonderful synchronized shows.
- Ready for a wireless DMX connection: just plug in a WTR-DMX dongle! (Briteq ® reference number: B04645)
- 3-digit LED display for easy menu navigation.
- The bar can be mounted on any 35 mm bracket or use the included mounting brackets.
- With the included carrying case, moving around is a breeze!
- Very low power consumption: 48 W only with lights on!
- The IEC power input/output allows multiple units to be connected.
- Key-operated on/off switch and emergency stop (lockout) switch for added laser system safety
- Complies with EN/IEC 60825-1 2007 laser safety standards