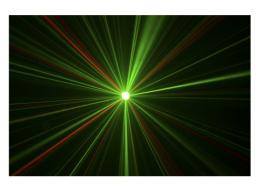

## **PARTY BAR**

399,00 € inc. VAT

PARTY BAR is a fabulous 4-in-1 light show for mobile DJs!

**SKU**: B04184

**Categories:** Animation effects

EAN13: 5420025641845

brand JB Systems

- The PARTY BAR is a fabulous 4-in-1 light show for mobile DJs!
- This extremely compact bar has 4 different types of light shows to create wonderful light shows:
  - o 2 Derby spinning effects, each with a 3W red, green and blue LED
  - o 2 LED floodlights, each with 3 x 9W RGB LEDs to create powerful 15° beams
  - o 4 cool white LEDs to create all kinds of strobe and blinding effects
  - o The Class 3R dual-color 100mW red/30mW green laser projects hundreds of narrow beams to create a crazy atmosphere
- The fabulous pre-programmed shows with different combinations of effects can be controlled in various ways:
  - o DMX control: via 3, 5, 6, 9 or 27 channels.
  - o Autonomous: sound activation (by internal microphone) or automatic.
  - o IR remote control: control by infrared remote control.
- Multiple bars can be linked in master/slave mode to create wonderful synchronized shows.
- Ready for a wireless DMX connection: just plug in a WTR-DMX dongle! (Briteq ® reference number: B04645)
- 3-digit LED display for easy menu navigation.
- The bar can be mounted on any 35 mm bracket or use the included mounting brackets.
- With the included carrying case, moving around is a breeze!
- Very low power consumption: 48 W only with lights on!
- The IEC power input/output allows multiple units to be connected.
- Key-operated on/off switch and emergency stop (lockout) switch for added laser system safety
- Complies with EN/IEC 60825-1 2007 laser safety standards