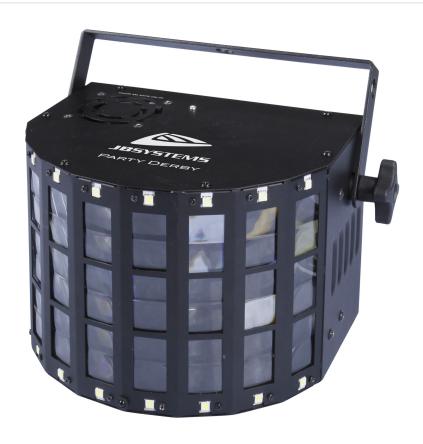

## **PARTY DERBY**

Référence: B04186

109,00 € inc. VAT

JB SYSTEMS This extremely compact projector is equipped with 2 different light sets to create wonderful light shows

- This extremely compact projector has 2 different light sets to create wonderful light shows:
  - A LED Derby effect projecting powerful red, green, blue and white beams.
  - 16 cool white LEDs create all kinds of strobe effects
- The fabulous pre-programmed shows with different combinations of effects can be controlled in various ways:
  - Controlled by DMX (Digital Multiplexing): via 1 channel or 5 channels.
  - **Autonomous:** by sound command (internal microphone) or in automatic mode at selected regular speed.
  - **IR remote control:** easy control of all shows and functions with the included infrared remote control!
- Multiple Party Derby units can be linked in master/slave mode to create wonderful synchronized shows.
- 3-digit LED display for easy menu navigation.
- Very low power consumption: only 21 W max!
- IEC power input/output allows multiple units to be connected (special cables available as an option)