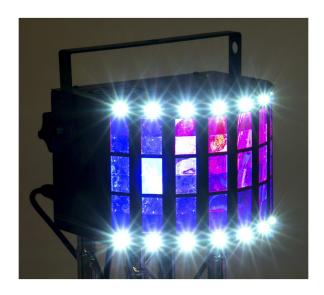

## **PARTY DERBY**

Référence: B04186

109,00 € inc. VAT

JB SYSTEMS This extremely compact projector is equipped with 2 different light sets to create wonderful light shows

- This extremely compact projector has 2 different light sets to create wonderful light shows:
  - A LED Derby effect projecting powerful red, green, blue and white beams.
  - 16 cool white LEDs create all kinds of strobe effects
- The fabulous pre-programmed shows with different combinations of effects can be controlled in various ways:
  - Controlled by DMX (Digital Multiplexing): via 1 channel or 5 channels.
  - **Autonomous:** by sound command (internal microphone) or in automatic mode at selected regular speed.
  - **IR remote control:** easy control of all shows and functions with the included infrared remote control!
- Multiple Party Derby units can be linked in master/slave mode to create wonderful synchronized shows.
- 3-digit LED display for easy menu navigation.
- Very low power consumption: only 21 W max!
- IEC power input/output allows multiple units to be connected (special cables available as an option)