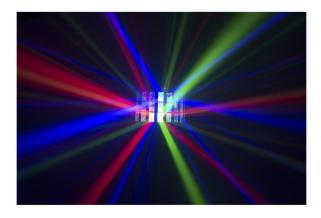

## **PARTY DERBY**

Référence: B04186

109,00 € inc. VAT

JB SYSTEMS This extremely compact projector is equipped with 2 different light sets to create wonderful light shows

- This extremely compact projector has 2 different light sets to create wonderful light shows:
  - A LED Derby effect projecting powerful red, green, blue and white beams.
  - 16 cool white LEDs create all kinds of strobe effects
- The fabulous pre-programmed shows with different combinations of effects can be controlled in various ways:
  - Controlled by DMX (Digital Multiplexing): via 1 channel or 5 channels.
  - **Autonomous:** by sound command (internal microphone) or in automatic mode at selected regular speed.
  - **IR remote control:** easy control of all shows and functions with the included infrared remote control!
- Multiple Party Derby units can be linked in master/slave mode to create wonderful synchronized shows.
- 3-digit LED display for easy menu navigation.
- Very low power consumption: only 21 W max!
- IEC power input/output allows multiple units to be connected (special cables available as an option)