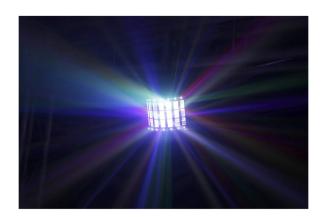

## **PARTY DERBY**

Référence: B04186

109,00 € inc. VAT

JB SYSTEMS This extremely compact projector is equipped with 2 different light sets to create wonderful light shows

- This extremely compact projector has 2 different light sets to create wonderful light shows:
  - A LED Derby effect projecting powerful red, green, blue and white beams.
  - 16 cool white LEDs create all kinds of strobe effects
- The fabulous pre-programmed shows with different combinations of effects can be controlled in various ways:
  - Controlled by DMX (Digital Multiplexing): via 1 channel or 5 channels.
  - **Autonomous:** by sound command (internal microphone) or in automatic mode at selected regular speed.
  - **IR remote control:** easy control of all shows and functions with the included infrared remote control!
- Multiple Party Derby units can be linked in master/slave mode to create wonderful synchronized shows.
- 3-digit LED display for easy menu navigation.
- Very low power consumption: only 21 W max!
- IEC power input/output allows multiple units to be connected (special cables available as an option)