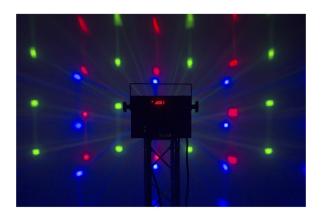

## **PARTY DERBY**

Référence: B04186

109,00 € inc. VAT

JB SYSTEMS This extremely compact projector is equipped with 2 different light sets to create wonderful light shows

- This extremely compact projector has 2 different light sets to create wonderful light shows:
  - A LED Derby effect projecting powerful red, green, blue and white beams.
  - 16 cool white LEDs create all kinds of strobe effects
- The fabulous pre-programmed shows with different combinations of effects can be controlled in various ways:
  - Controlled by DMX (Digital Multiplexing): via 1 channel or 5 channels.
  - **Autonomous:** by sound command (internal microphone) or in automatic mode at selected regular speed.
  - **IR remote control:** easy control of all shows and functions with the included infrared remote control!
- Multiple Party Derby units can be linked in master/slave mode to create wonderful synchronized shows.
- 3-digit LED display for easy menu navigation.
- Very low power consumption: only 21 W max!
- IEC power input/output allows multiple units to be connected (special cables available as an option)