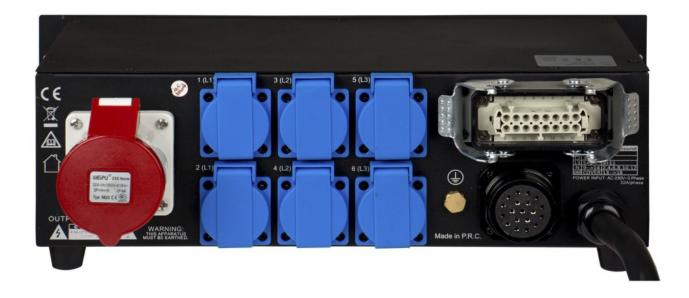

## PD-32SH/ENG-BEL

This three-phase power distributor is designed for greater safety in mobile, fixed and rental installations.

Référence: B04636

759,00 € inc. VAT

- This three-phase power distributor is designed for greater safety in mobile, fixed and rental installations.
- Different outings to choose from for more flexibility (rental companies!) :
  - 6 x 16A grounded power outlets: (2 outlets per phase, 16A blue French/Belgian type power connectors)
  - 1 x 16-PIN industrial rectangular connector: output usable with standard wiring for multipolar rental cables
  - $\circ$  1 x 19-pin industrial round connector: output usable with standard wiring for multipolar rental cables
- Designed and manufactured with the most important international and European safety standards.
- Oversized internal conductors for greater reliability!
- A 4-pole 32A circuit breaker protects ALL outputs, including the 32A output to the next block in the chain. In case of emergency, all phases AND neutral are disconnected!
- The 4-pole 30 mA residual current circuit breaker prevents the risk of electric shock.
- Digital voltmeters with 3 digit accuracy per phase
- Digital ammeters with 3 digit accuracy per phase
- Two C16 automatic circuit breakers (16 A 1 P + N) per phase
- 1.5 m long mains input cable (3 x 32 A, 5 wires) with 32 A CEE input plug
  (3 P + N + E)
- Output connector (3 x 32 A, 5 wires) CEE type (3 P + N + E) bypass
- Extremely durable 19"/3U metal case