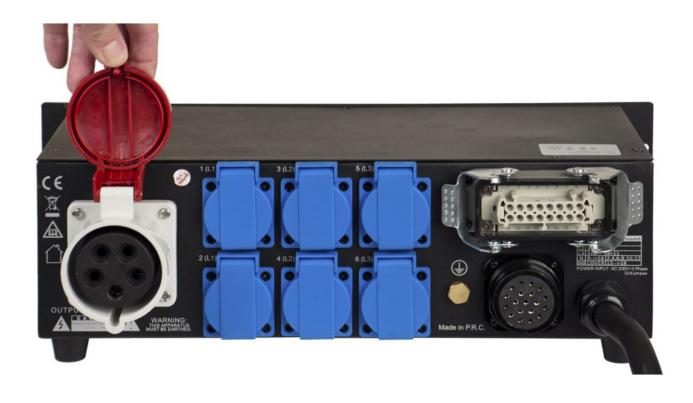

## PD-32SH/ENG-BEL

This three-phase power distributor is designed for greater safety in mobile, fixed and rental installations.

Référence: B04636

759,00 € inc. VAT

- This three-phase power distributor is designed for greater safety in mobile, fixed and rental installations.
- Different outings to choose from for more flexibility (rental companies!) :
  - 6 x 16A grounded power outlets: (2 outlets per phase, 16A blue French/Belgian type power connectors)
  - 1 x 16-PIN industrial rectangular connector: output usable with standard wiring for multipolar rental cables
  - $\circ$  1 x 19-pin industrial round connector: output usable with standard wiring for multipolar rental cables
- Designed and manufactured with the most important international and European safety standards.
- Oversized internal conductors for greater reliability!
- A 4-pole 32A circuit breaker protects ALL outputs, including the 32A output to the next block in the chain. In case of emergency, all phases AND neutral are disconnected!
- The 4-pole 30 mA residual current circuit breaker prevents the risk of electric shock.
- Digital voltmeters with 3 digit accuracy per phase
- Digital ammeters with 3 digit accuracy per phase
- Two C16 automatic circuit breakers (16 A 1 P + N) per phase
- 1.5 m long mains input cable (3 x 32 A, 5 wires) with 32 A CEE input plug
  (3 P + N + E)
- Output connector (3 x 32 A, 5 wires) CEE type (3 P + N + E) bypass
- Extremely durable 19"/3U metal case