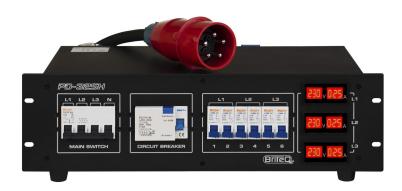

## PD-32SH/ENG-BEL

This three-phase power distributor is designed for greater safety in mobile, fixed and rental installations.

Référence: B04636

759,00 € inc. VAT

- This three-phase power distributor is designed for greater safety in mobile, fixed and rental installations.
- Different outings to choose from for more flexibility (rental companies!) :
  - 6 x 16A grounded power outlets: (2 outlets per phase, 16A blue French/Belgian type power connectors)
  - 1 x 16-PIN industrial rectangular connector: output usable with standard wiring for multipolar rental cables
  - $\circ$  1 x 19-pin industrial round connector: output usable with standard wiring for multipolar rental cables
- Designed and manufactured with the most important international and European safety standards.
- Oversized internal conductors for greater reliability!
- A 4-pole 32A circuit breaker protects ALL outputs, including the 32A output to the next block in the chain. In case of emergency, all phases AND neutral are disconnected!
- The 4-pole 30 mA residual current circuit breaker prevents the risk of electric shock.
- Digital voltmeters with 3 digit accuracy per phase
- Digital ammeters with 3 digit accuracy per phase
- Two C16 automatic circuit breakers (16 A 1 P + N) per phase
- 1.5 m long mains input cable (3 x 32 A, 5 wires) with 32 A CEE input plug
  (3 P + N + E)
- Output connector (3 x 32 A, 5 wires) CEE type (3 P + N + E) bypass
- Extremely durable 19"/3U metal case