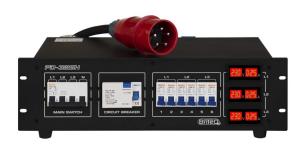

## **PD-32SH/GERMAN**

**Référence:** B04637 **759,00 € inc. VAT** 

This three-phase power distributor is designed for greater safety in mobile, fixed and rental installations.

- This three-phase power distributor is designed for greater safety in mobile, fixed and rental installations.
- Different outings to choose from for more flexibility (rental companies!) :
  - o **6 x 16 A grounded power outlets:** (2 outlets per phase, blue Schuko type connectors 16 A (CEE 7/4))
  - o 1 x 16-PIN industrial rectangular connector: output usable with standard wiring for multipolar rental cables
  - o 1 x 19-pin industrial round connector: output usable with standard wiring for multipolar rental cables
- Designed and manufactured with the most important international and European safety standards.
- Oversized internal conductors for greater reliability!
- A 4-pole 32A circuit breaker protects ALL outputs, including the 32A output to the next block in the chain. In case of emergency, all phases AND neutral are disconnected!
- The 4-pole 30 mA residual current circuit breaker prevents the risk of electric shock.
- Digital voltmeters with 3 digit accuracy per phase
- Digital ammeters with 3 digit accuracy per phase
- Two C16 automatic circuit breakers (16 A 1 P + N) per phase
- 1.5 m long mains input cable (3 x 32 A, 5 wires) with 32 A CEE input plug (3 P + N + E)
- Output connector (3 x 32 A, 5 wires) CEE type (3 P + N + E) bypass
- Extremely durable 19"/3U metal case