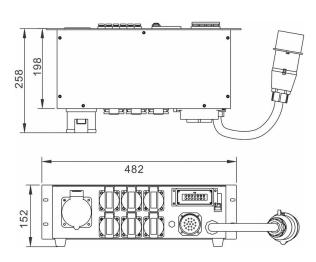

## **PD-32SH/GERMAN**

**Référence:** B04637 **759,00 € inc. VAT** 

This three-phase power distributor is designed for greater safety in mobile, fixed and rental installations.

- This three-phase power distributor is designed for greater safety in mobile, fixed and rental installations.
- Different outings to choose from for more flexibility (rental companies!) :
  - o **6 x 16 A grounded power outlets:** (2 outlets per phase, blue Schuko type connectors 16 A (CEE 7/4))
  - o 1 x 16-PIN industrial rectangular connector: output usable with standard wiring for multipolar rental cables
  - o 1 x 19-pin industrial round connector: output usable with standard wiring for multipolar rental cables
- Designed and manufactured with the most important international and European safety standards.
- Oversized internal conductors for greater reliability!
- A 4-pole 32A circuit breaker protects ALL outputs, including the 32A output to the next block in the chain. In case of emergency, all phases AND neutral are disconnected!
- The 4-pole 30 mA residual current circuit breaker prevents the risk of electric shock.
- Digital voltmeters with 3 digit accuracy per phase
- Digital ammeters with 3 digit accuracy per phase
- Two C16 automatic circuit breakers (16 A 1 P + N) per phase
- 1.5 m long mains input cable (3 x 32 A, 5 wires) with 32 A CEE input plug (3 P + N + E)
- Output connector (3 x 32 A, 5 wires) CEE type (3 P + N + E) bypass
- Extremely durable 19"/3U metal case