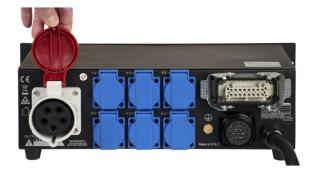

## **PD-32SH/GERMAN**

**Référence:** B04637 **759,00 € inc. VAT** 

This three-phase power distributor is designed for greater safety in mobile, fixed and rental installations.

- This three-phase power distributor is designed for greater safety in mobile, fixed and rental installations.
- Different outings to choose from for more flexibility (rental companies!) :
  - o **6 x 16 A grounded power outlets:** (2 outlets per phase, blue Schuko type connectors 16 A (CEE 7/4))
  - o 1 x 16-PIN industrial rectangular connector: output usable with standard wiring for multipolar rental cables
  - o 1 x 19-pin industrial round connector: output usable with standard wiring for multipolar rental cables
- Designed and manufactured with the most important international and European safety standards.
- Oversized internal conductors for greater reliability!
- A 4-pole 32A circuit breaker protects ALL outputs, including the 32A output to the next block in the chain. In case of emergency, all phases AND neutral are disconnected!
- The 4-pole 30 mA residual current circuit breaker prevents the risk of electric shock.
- Digital voltmeters with 3 digit accuracy per phase
- Digital ammeters with 3 digit accuracy per phase
- Two C16 automatic circuit breakers (16 A 1 P + N) per phase
- 1.5 m long mains input cable (3 x 32 A, 5 wires) with 32 A CEE input plug (3 P + N + E)
- Output connector (3 x 32 A, 5 wires) CEE type (3 P + N + E) bypass
- Extremely durable 19"/3U metal case