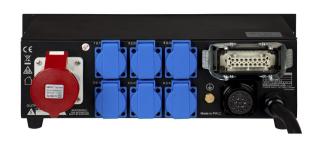

## **PD-32SH/GERMAN**

**Référence:** B04637 **759,00 € inc. VAT** 

This three-phase power distributor is designed for greater safety in mobile, fixed and rental installations.

- This three-phase power distributor is designed for greater safety in mobile, fixed and rental installations.
- Different outings to choose from for more flexibility (rental companies!) :
  - o **6 x 16 A grounded power outlets:** (2 outlets per phase, blue Schuko type connectors 16 A (CEE 7/4))
  - o 1 x 16-PIN industrial rectangular connector: output usable with standard wiring for multipolar rental cables
  - o 1 x 19-pin industrial round connector: output usable with standard wiring for multipolar rental cables
- Designed and manufactured with the most important international and European safety standards.
- Oversized internal conductors for greater reliability!
- A 4-pole 32A circuit breaker protects ALL outputs, including the 32A output to the next block in the chain. In case of emergency, all phases AND neutral are disconnected!
- The 4-pole 30 mA residual current circuit breaker prevents the risk of electric shock.
- Digital voltmeters with 3 digit accuracy per phase
- Digital ammeters with 3 digit accuracy per phase
- Two C16 automatic circuit breakers (16 A 1 P + N) per phase
- 1.5 m long mains input cable (3 x 32 A, 5 wires) with 32 A CEE input plug (3 P + N + E)
- Output connector (3 x 32 A, 5 wires) CEE type (3 P + N + E) bypass
- Extremely durable 19"/3U metal case