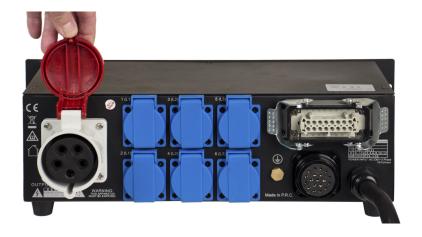

## **PD-32SH/GERMAN**

**Référence:** B04637 **759,00 € inc. VAT** 

This three-phase power distributor is designed for greater safety in mobile, fixed and rental installations.

- This three-phase power distributor is designed for greater safety in mobile, fixed and rental installations.
- Different outings to choose from for more flexibility (rental companies!) :
  - o **6 x 16 A grounded power outlets:** (2 outlets per phase, blue Schuko type connectors 16 A (CEE 7/4))
  - o 1 x 16-PIN industrial rectangular connector: output usable with standard wiring for multipolar rental cables
  - o 1 x 19-pin industrial round connector: output usable with standard wiring for multipolar rental cables
- Designed and manufactured with the most important international and European safety standards.
- Oversized internal conductors for greater reliability!
- A 4-pole 32A circuit breaker protects ALL outputs, including the 32A output to the next block in the chain. In case of emergency, all phases AND neutral are disconnected!
- The 4-pole 30 mA residual current circuit breaker prevents the risk of electric shock.
- Digital voltmeters with 3 digit accuracy per phase
- Digital ammeters with 3 digit accuracy per phase
- Two C16 automatic circuit breakers (16 A 1 P + N) per phase
- 1.5 m long mains input cable (3 x 32 A, 5 wires) with 32 A CEE input plug (3 P + N + E)
- Output connector (3 x 32 A, 5 wires) CEE type (3 P + N + E) bypass
- Extremely durable 19"/3U metal case