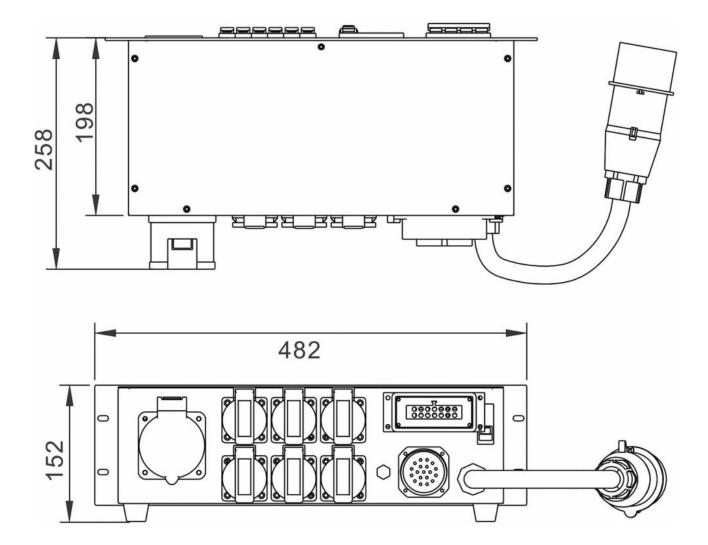

#### 759,00 € inc. VAT

- This three-phase power distributor is designed for greater safety in mobile, fixed and rental installations.
- Different outings to choose from for more flexibility (rental companies!) :
  - o 6 x 16 A grounded power outlets: (2 outlets per phase, blue Schuko type connectors 16 A (CEE 7/4))
  - o **1 x 16-PIN industrial rectangular connector:** output usable with standard wiring for multipolar rental cables
  - o **1 x 19-pin industrial round connector:** output usable with standard wiring for multipolar rental cables
- Designed and manufactured with the most important international and European safety standards.
- Oversized internal conductors for greater reliability!
- A 4-pole 32A circuit breaker protects ALL outputs, including the 32A output to the next block in the chain. In case of emergency, all phases AND neutral are disconnected!
- The 4-pole 30 mA residual current circuit breaker prevents the risk of electric shock.
- Digital voltmeters with 3 digit accuracy per phase
- Digital ammeters with 3 digit accuracy per phase
- Two C16 automatic circuit breakers (16 A 1 P + N) per phase
- 1.5 m long mains input cable (3 x 32 A, 5 wires) with 32 A CEE input plug (3 P + N + E)
- Output connector (3 x 32 A, 5 wires) CEE type (3 P + N + E) bypass
- Extremely durable 19"/3U metal case