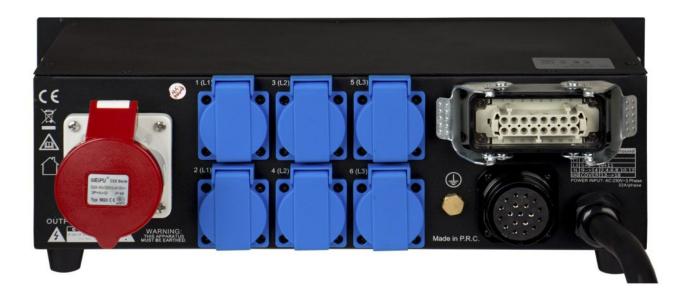

#### 759,00 € inc. VAT

- This three-phase power distributor is designed for greater safety in mobile, fixed and rental installations.
- Different outings to choose from for more flexibility (rental companies!) :
  - o 6 x 16 A grounded power outlets: (2 outlets per phase, blue Schuko type connectors 16 A (CEE 7/4))
  - o **1 x 16-PIN industrial rectangular connector:** output usable with standard wiring for multipolar rental cables
  - o **1 x 19-pin industrial round connector:** output usable with standard wiring for multipolar rental cables
- Designed and manufactured with the most important international and European safety standards.
- Oversized internal conductors for greater reliability!
- A 4-pole 32A circuit breaker protects ALL outputs, including the 32A output to the next block in the chain. In case of emergency, all phases AND neutral are disconnected!
- The 4-pole 30 mA residual current circuit breaker prevents the risk of electric shock.
- Digital voltmeters with 3 digit accuracy per phase
- Digital ammeters with 3 digit accuracy per phase
- Two C16 automatic circuit breakers (16 A 1 P + N) per phase
- 1.5 m long mains input cable (3 x 32 A, 5 wires) with 32 A CEE input plug (3 P + N + E)
- Output connector (3 x 32 A, 5 wires) CEE type (3 P + N + E) bypass
- Extremely durable 19"/3U metal case