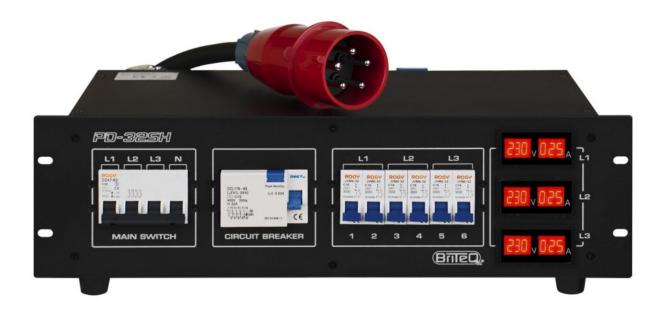

#### 759,00 € inc. VAT

- This three-phase power distributor is designed for greater safety in mobile, fixed and rental installations.
- Different outings to choose from for more flexibility (rental companies!) :
  - o 6 x 16 A grounded power outlets: (2 outlets per phase, blue Schuko type connectors 16 A (CEE 7/4))
  - o **1 x 16-PIN industrial rectangular connector:** output usable with standard wiring for multipolar rental cables
  - o **1 x 19-pin industrial round connector:** output usable with standard wiring for multipolar rental cables
- Designed and manufactured with the most important international and European safety standards.
- Oversized internal conductors for greater reliability!
- A 4-pole 32A circuit breaker protects ALL outputs, including the 32A output to the next block in the chain. In case of emergency, all phases AND neutral are disconnected!
- The 4-pole 30 mA residual current circuit breaker prevents the risk of electric shock.
- Digital voltmeters with 3 digit accuracy per phase
- Digital ammeters with 3 digit accuracy per phase
- Two C16 automatic circuit breakers (16 A 1 P + N) per phase
- 1.5 m long mains input cable (3 x 32 A, 5 wires) with 32 A CEE input plug (3 P + N + E)
- Output connector (3 x 32 A, 5 wires) CEE type (3 P + N + E) bypass
- Extremely durable 19"/3U metal case