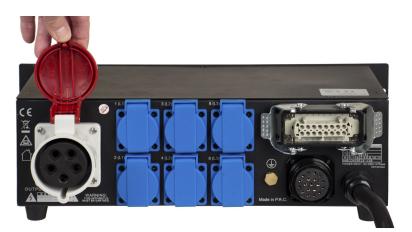

#### 759,00 € inc. VAT

- This three-phase power distributor is designed for greater safety in mobile, fixed and rental installations.
- Different outings to choose from for more flexibility (rental companies!) :
  - o 6 x 16 A grounded power outlets: (2 outlets per phase, blue Schuko type connectors 16 A (CEE 7/4))
  - o **1 x 16-PIN industrial rectangular connector:** output usable with standard wiring for multipolar rental cables
  - o **1 x 19-pin industrial round connector:** output usable with standard wiring for multipolar rental cables
- Designed and manufactured with the most important international and European safety standards.
- Oversized internal conductors for greater reliability!
- A 4-pole 32A circuit breaker protects ALL outputs, including the 32A output to the next block in the chain. In case of emergency, all phases AND neutral are disconnected!
- The 4-pole 30 mA residual current circuit breaker prevents the risk of electric shock.
- Digital voltmeters with 3 digit accuracy per phase
- Digital ammeters with 3 digit accuracy per phase
- Two C16 automatic circuit breakers (16 A 1 P + N) per phase
- 1.5 m long mains input cable (3 x 32 A, 5 wires) with 32 A CEE input plug (3 P + N + E)
- Output connector (3 x 32 A, 5 wires) CEE type (3 P + N + E) bypass
- Extremely durable 19"/3U metal case