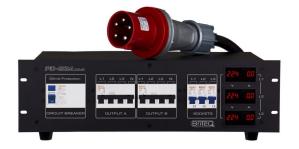

## PD-63A Mk2 / FRA-BEL

Référence: B04639

790,00 € inc. VAT

This three-phase power distributor is designed to improve safety for both fixed and mobile and/or rental installations.

- This three-phase power distributor is designed to improve safety for both fixed and mobile and/or rental installations.
- Output connections:
  - 2x CEE socket (3P+N+E) 32A (3x 32A with 5 conductors)
  - C32 (32A 3P+N) automatic circuit breaker with 4 contacts per 32A output
  - 3x 16 A output sockets with earth connection (1 socket per phase)
  - C16 (16A 1P+N) automatic circuit breaker with 2 contacts per 16A output
- Input connection:
  - 1.5 m long input power cable (3x 63A with 5 conductors), equipped with a 63A plug (CEE, 3P + N +E).
  - The 4-pole 30 mA residual current circuit breaker protects against electrical shock.
- Precision digital voltmeters (3 digits) per phase.
- Precision digital ammeters (3 digits) per phase.
- Built to meet the highest European and international safety requirements.
- The internal wiring is larger than normal to increase reliability.
- Extremely robust 19" / 3U metal case.
- 16A blue power outlets for France and Belgium