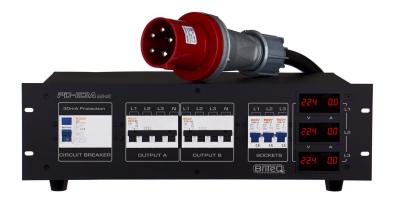

## PD-63A Mk2 / FRA-BEL

Référence: B04639

790,00 € inc. VAT

This three-phase power distributor is designed to improve safety for both fixed and mobile and/or rental installations.

- This three-phase power distributor is designed to improve safety for both fixed and mobile and/or rental installations.
- Output connections:
  - 2x CEE socket (3P+N+E) 32A (3x 32A with 5 conductors)
  - C32 (32A 3P+N) automatic circuit breaker with 4 contacts per 32A output
  - 3x 16 A output sockets with earth connection (1 socket per phase)
  - C16 (16A 1P+N) automatic circuit breaker with 2 contacts per 16A output
- Input connection:
  - 1.5 m long input power cable (3x 63A with 5 conductors), equipped with a 63A plug (CEE, 3P + N +E).
  - The 4-pole 30 mA residual current circuit breaker protects against electrical shock.
- Precision digital voltmeters (3 digits) per phase.
- Precision digital ammeters (3 digits) per phase.
- Built to meet the highest European and international safety requirements.
- The internal wiring is larger than normal to increase reliability.
- Extremely robust 19" / 3U metal case.
- 16A blue power outlets for France and Belgium