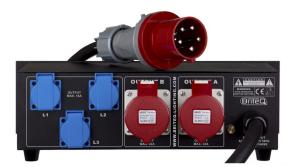

## PD-63A Mk2 / FRA-BEL

Référence: B04639

790,00 € inc. VAT

This three-phase power distributor is designed to improve safety for both fixed and mobile and/or rental installations.

- This three-phase power distributor is designed to improve safety for both fixed and mobile and/or rental installations.
- Output connections:
  - 2x CEE socket (3P+N+E) 32A (3x 32A with 5 conductors)
  - C32 (32A 3P+N) automatic circuit breaker with 4 contacts per 32A output
  - 3x 16 A output sockets with earth connection (1 socket per phase)
  - C16 (16A 1P+N) automatic circuit breaker with 2 contacts per 16A output
- Input connection:
  - 1.5 m long input power cable (3x 63A with 5 conductors), equipped with a 63A plug (CEE, 3P + N +E).
  - The 4-pole 30 mA residual current circuit breaker protects against electrical shock.
- Precision digital voltmeters (3 digits) per phase.
- Precision digital ammeters (3 digits) per phase.
- Built to meet the highest European and international safety requirements.
- The internal wiring is larger than normal to increase reliability.
- Extremely robust 19" / 3U metal case.
- 16A blue power outlets for France and Belgium