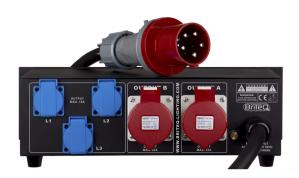

## PD-63A Mk2 / GER-NL

**Référence:** B04640 **790,00 € inc. VAT** 

This three-phase power distributor is designed to improve safety for both fixed and mobile and/or rental installations.

- This three-phase power distributor is designed to improve safety for both fixed and mobile and/or rental installations.
- Output connections:
  - 2x CEE socket (3P+N+E) 32A (3x 32A with 5 conductors)
  - C32 (32A 3P+N) automatic circuit breaker with 4 contacts per 32A output
  - 3x 16 A output sockets with earth connection (1 socket per phase)
  - C16 (16A 1P+N) automatic circuit breaker with 2 contacts per 16A output
- Input connection:
  - 1.5 m long input power cable (3x 63A with 5 conductors), equipped with a 63A plug (CEE, 3P + N +E).
  - The 4-pole 30 mA residual current circuit breaker protects against electrical shock.
- Precision digital voltmeters (3 digits) per phase.
- Precision digital ammeters (3 digits) per phase.
- Built to meet the highest European and international safety requirements.
- The internal wiring is larger than normal to increase reliability.
- Extremely robust 19" / 3U metal case.
- 16A blue power outlets for France and Belgium