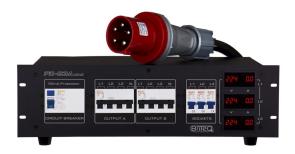

## PD-63A Mk2 / GER-NL

**Référence:** B04640 **790,00 € inc. VAT** 

This three-phase power distributor is designed to improve safety for both fixed and mobile and/or rental installations.

- This three-phase power distributor is designed to improve safety for both fixed and mobile and/or rental installations.
- Output connections:
  - 2x CEE socket (3P+N+E) 32A (3x 32A with 5 conductors)
  - C32 (32A 3P+N) automatic circuit breaker with 4 contacts per 32A output
  - 3x 16 A output sockets with earth connection (1 socket per phase)
  - C16 (16A 1P+N) automatic circuit breaker with 2 contacts per 16A output
- Input connection:
  - 1.5 m long input power cable (3x 63A with 5 conductors), equipped with a 63A plug (CEE, 3P + N +E).
  - The 4-pole 30 mA residual current circuit breaker protects against electrical shock.
- Precision digital voltmeters (3 digits) per phase.
- Precision digital ammeters (3 digits) per phase.
- Built to meet the highest European and international safety requirements.
- The internal wiring is larger than normal to increase reliability.
- Extremely robust 19" / 3U metal case.
- 16A blue power outlets for France and Belgium