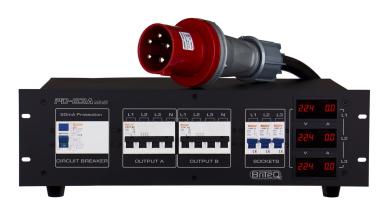

## PD-63A Mk2 / GER-NL

**Référence:** B04640 **790,00 € inc. VAT** 

This three-phase power distributor is designed to improve safety for both fixed and mobile and/or rental installations.

- This three-phase power distributor is designed to improve safety for both fixed and mobile and/or rental installations.
- Output connections:
  - 2x CEE socket (3P+N+E) 32A (3x 32A with 5 conductors)
  - C32 (32A 3P+N) automatic circuit breaker with 4 contacts per 32A output
  - 3x 16 A output sockets with earth connection (1 socket per phase)
  - C16 (16A 1P+N) automatic circuit breaker with 2 contacts per 16A output
- Input connection:
  - 1.5 m long input power cable (3x 63A with 5 conductors), equipped with a 63A plug (CEE, 3P + N +E).
  - The 4-pole 30 mA residual current circuit breaker protects against electrical shock.
- Precision digital voltmeters (3 digits) per phase.
- Precision digital ammeters (3 digits) per phase.
- Built to meet the highest European and international safety requirements.
- The internal wiring is larger than normal to increase reliability.
- Extremely robust 19" / 3U metal case.
- 16A blue power outlets for France and Belgium