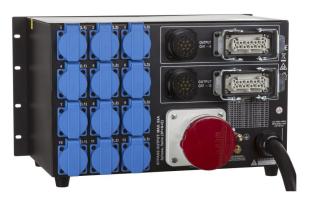

- This three-phase power distributor is designed for greater safety in mobile, fixed and rental installations.
- Different outings to choose from for more flexibility (rental companies!) :
  - 12x 16A grounded power outlets: (4 outlets per phase, 2 different models available)
  - 2x 16-pin industrial rectangular connector: output usable with standard wiring for multipolar rental cables
  - 2x 19-pin industrial round connector: output usable with standard wiring for multipolar rental cables
- Designed and manufactured with the most important international and European safety standards.
- Oversized internal conductors for greater reliability!
- A 4-pole 63A circuit breaker protects ALL outputs, including the 63A output to the next block in the chain. In case of emergency, all phases AND neutral are disconnected!
- The 4-pole 30 mA residual current circuit breaker prevents the risk of electric shock.
- 3 indicators to easily check if the three phases are available.
- Digital voltmeters with 3 digit accuracy per phase
- Digital ammeters with 3 digit accuracy per phase
- C16 (16A 1P + N) 2-POLE automatic circuit breakers per 16A outlet (socket)
- 1.5 m long mains input cable (3x 63A, 5 wires) with 63A CEE input plug (3 P + N + E)
- Output connector (3 x 63A, 5 wires) CEE type (3 P + N + E) branch
  - 3 different models available:
    - PD-63SH/FRA-BEL: Blue 16A French/Belgian type power connectors
    - PD-63SH/GERMAN: 16 A blue Schuko connectors (CEE 7/4)
- Extremely durable 19"/3U metal case