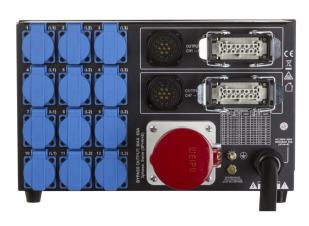

## **PD-63SH/GERMAN**

Référence: B04648

1390,00 € inc. VAT

Three-phase power distributor with different outputs for maximum flexibility (rental companies!): 12x 16A outlets + 2x 16PIN + 2x 19PIN industrial connectors.

- This three-phase power distributor is designed for greater safety in mobile, fixed and rental installations.
- Different outings to choose from for more flexibility (rental companies!) :
  - 12x 16A grounded power outlets: (4 outlets per phase, 2 different models available)
  - 2x 16-pin industrial rectangular connector: output usable with standard wiring for multipolar rental cables
  - 2x 19-pin industrial round connector: output usable with standard wiring for multipolar rental cables
- Designed and manufactured with the most important international and European safety standards.
- Oversized internal conductors for greater reliability!
- A 4-pole 63A circuit breaker protects ALL outputs, including the 63A output to the next block in the chain. In case of emergency, all phases AND neutral are disconnected!
- The 4-pole 30 mA residual current circuit breaker prevents the risk of electric shock.
- 3 indicators to easily check if the three phases are available.
- Digital voltmeters with 3 digit accuracy per phase
- Digital ammeters with 3 digit accuracy per phase
- C16 (16A 1P + N) 2-POLE automatic circuit breakers per 16A outlet (socket)
- 1.5 m long mains input cable (3x 63A, 5 wires) with 63A CEE input plug (3 P + N + E)
- Output connector (3 x 63A, 5 wires) CEE type (3 P + N + E) branch
  - 3 different models available:
    - PD-63SH/FRA-BEL: Blue 16A French/Belgian type power connectors
    - PD-63SH/GERMAN: 16 A blue Schuko connectors (CEE 7/4)
- Extremely durable 19"/3U metal case