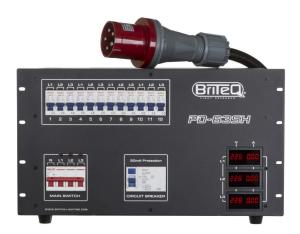

## **PD-63SH/GERMAN**

Référence: B04648

1390,00 € inc. VAT

Three-phase power distributor with different outputs for maximum flexibility (rental companies!): 12x 16A outlets + 2x 16PIN + 2x 19PIN industrial connectors.

- This three-phase power distributor is designed for greater safety in mobile, fixed and rental installations.
- Different outings to choose from for more flexibility (rental companies!) :
  - 12x 16A grounded power outlets: (4 outlets per phase, 2 different models available)
  - 2x 16-pin industrial rectangular connector: output usable with standard wiring for multipolar rental cables
  - 2x 19-pin industrial round connector: output usable with standard wiring for multipolar rental cables
- Designed and manufactured with the most important international and European safety standards.
- Oversized internal conductors for greater reliability!
- A 4-pole 63A circuit breaker protects ALL outputs, including the 63A output to the next block in the chain. In case of emergency, all phases AND neutral are disconnected!
- The 4-pole 30 mA residual current circuit breaker prevents the risk of electric shock.
- 3 indicators to easily check if the three phases are available.
- Digital voltmeters with 3 digit accuracy per phase
- Digital ammeters with 3 digit accuracy per phase
- C16 (16A 1P + N) 2-POLE automatic circuit breakers per 16A outlet (socket)
- 1.5 m long mains input cable (3x 63A, 5 wires) with 63A CEE input plug (3 P + N + E)
- Output connector (3 x 63A, 5 wires) CEE type (3 P + N + E) branch
  - 3 different models available:
    - PD-63SH/FRA-BEL: Blue 16A French/Belgian type power connectors
    - PD-63SH/GERMAN: 16 A blue Schuko connectors (CEE 7/4)
- Extremely durable 19"/3U metal case