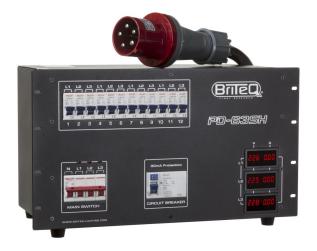

## **PD-63SH/GERMAN**

Référence: B04648

1390,00 € inc. VAT

Three-phase power distributor with different outputs for maximum flexibility (rental companies!): 12x 16A outlets + 2x 16PIN + 2x 19PIN industrial connectors.

- This three-phase power distributor is designed for greater safety in mobile, fixed and rental installations.
- Different outings to choose from for more flexibility (rental companies!) :
  - 12x 16A grounded power outlets: (4 outlets per phase, 2 different models available)
  - 2x 16-pin industrial rectangular connector: output usable with standard wiring for multipolar rental cables
  - 2x 19-pin industrial round connector: output usable with standard wiring for multipolar rental cables
- Designed and manufactured with the most important international and European safety standards.
- Oversized internal conductors for greater reliability!
- A 4-pole 63A circuit breaker protects ALL outputs, including the 63A output to the next block in the chain. In case of emergency, all phases AND neutral are disconnected!
- The 4-pole 30 mA residual current circuit breaker prevents the risk of electric shock.
- 3 indicators to easily check if the three phases are available.
- Digital voltmeters with 3 digit accuracy per phase
- Digital ammeters with 3 digit accuracy per phase
- C16 (16A 1P + N) 2-POLE automatic circuit breakers per 16A outlet (socket)
- 1.5 m long mains input cable (3x 63A, 5 wires) with 63A CEE input plug (3 P + N + E)
- Output connector (3 x 63A, 5 wires) CEE type (3 P + N + E) branch
  - 3 different models available:
    - PD-63SH/FRA-BEL: Blue 16A French/Belgian type power connectors
    - PD-63SH/GERMAN: 16 A blue Schuko connectors (CEE 7/4)
- Extremely durable 19"/3U metal case