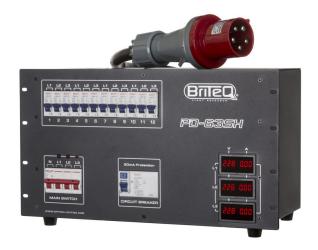

## **PD-63SH/GERMAN**

Référence: B04648

1390,00 € inc. VAT

Three-phase power distributor with different outputs for maximum flexibility (rental companies!): 12x 16A outlets + 2x 16PIN + 2x 19PIN industrial connectors.

- This three-phase power distributor is designed for greater safety in mobile, fixed and rental installations.
- Different outings to choose from for more flexibility (rental companies!) :
  - 12x 16A grounded power outlets: (4 outlets per phase, 2 different models available)
  - 2x 16-pin industrial rectangular connector: output usable with standard wiring for multipolar rental cables
  - 2x 19-pin industrial round connector: output usable with standard wiring for multipolar rental cables
- Designed and manufactured with the most important international and European safety standards.
- Oversized internal conductors for greater reliability!
- A 4-pole 63A circuit breaker protects ALL outputs, including the 63A output to the next block in the chain. In case of emergency, all phases AND neutral are disconnected!
- The 4-pole 30 mA residual current circuit breaker prevents the risk of electric shock.
- 3 indicators to easily check if the three phases are available.
- Digital voltmeters with 3 digit accuracy per phase
- Digital ammeters with 3 digit accuracy per phase
- C16 (16A 1P + N) 2-POLE automatic circuit breakers per 16A outlet (socket)
- 1.5 m long mains input cable (3x 63A, 5 wires) with 63A CEE input plug (3 P + N + E)
- Output connector (3 x 63A, 5 wires) CEE type (3 P + N + E) branch
  - 3 different models available:
    - PD-63SH/FRA-BEL: Blue 16A French/Belgian type power connectors
    - PD-63SH/GERMAN: 16 A blue Schuko connectors (CEE 7/4)
- Extremely durable 19"/3U metal case