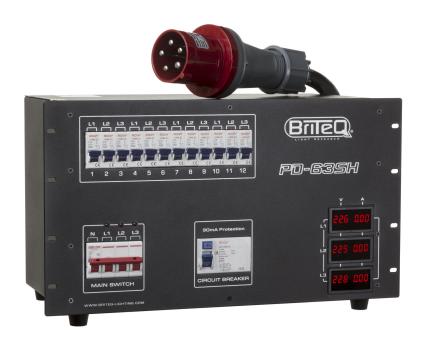

## **PD-63SH/GERMAN**

Référence: B04648

1390,00 € inc. VAT

Three-phase power distributor with different outputs for maximum flexibility (rental companies!): 12x 16A outlets + 2x 16PIN + 2x 19PIN industrial connectors.

- This three-phase power distributor is designed for greater safety in mobile, fixed and rental installations.
- Different outings to choose from for more flexibility (rental companies!) :
  - 12x 16A grounded power outlets: (4 outlets per phase, 2 different models available)
  - 2x 16-pin industrial rectangular connector: output usable with standard wiring for multipolar rental cables
  - 2x 19-pin industrial round connector: output usable with standard wiring for multipolar rental cables
- Designed and manufactured with the most important international and European safety standards.
- Oversized internal conductors for greater reliability!
- A 4-pole 63A circuit breaker protects ALL outputs, including the 63A output to the next block in the chain. In case of emergency, all phases AND neutral are disconnected!
- The 4-pole 30 mA residual current circuit breaker prevents the risk of electric shock.
- 3 indicators to easily check if the three phases are available.
- Digital voltmeters with 3 digit accuracy per phase
- Digital ammeters with 3 digit accuracy per phase
- C16 (16A 1P + N) 2-POLE automatic circuit breakers per 16A outlet (socket)
- 1.5 m long mains input cable (3x 63A, 5 wires) with 63A CEE input plug (3 P + N + E)
- Output connector (3 x 63A, 5 wires) CEE type (3 P + N + E) branch
  - 3 different models available:
    - PD-63SH/FRA-BEL: Blue 16A French/Belgian type power connectors
    - PD-63SH/GERMAN: 16 A blue Schuko connectors (CEE 7/4)
- Extremely durable 19"/3U metal case