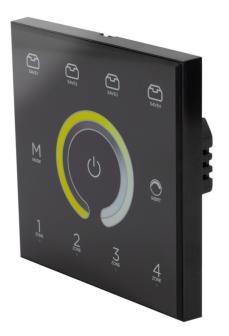

# **PILOTctl-4x2 B**

Référence: H11700

49,00 € inc. VAT

2.4 GHz and DMX wall controller - 4 zones - White/CCT

The PILOTctl-4×2 wall-mounted controller is a touch-sensitive control interface specially designed for monochrome or CCT LED ribbon installations. The control signal is transmitted wirelessly in 2.4GHz mode to the driver, and a wired DMX output is also available for connecting drivers or other DMX products. The rear connection block is compatible with the standard format of Legrand back boxes. In conjunction with the TAPEDRIVER-RF4 BLE, the PILOTctl-4x2 allows easy dimming and control of four zones.

This model is available in white or black finish, offering elegant integration in a variety of environments.