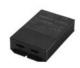

: AC 90 ~ 265 V
- RF frequency: 2.4 GHz
- RF distance: < 20 m
- Wired control: DMX 512
- Power consumption: < 0.58 W / < 1.1 W
- Application range: Monochrome / CCT
- Special features
  - Output gradations: 1024 levels
  - Speeds: 1024 levels
  - RF connection distance: up to 20 m

#### • Operating environment

- Ambient temperature: 0°C to + 45°C
- Protection class: IP20
- Physical characteristics
  - Weight: 120 g
  - Color: black

## Caractéristiques

| Brand                | Contest Dynamic Lighting |
|----------------------|--------------------------|
| Controllable colours | 1 colour, CLA            |
| Function             | 2.4 GHz, DMX             |
| Protection class     | IP20                     |
| Finish colour        | Black                    |

## Accessoires recommandés



TAPEDRIVER-RF4 BLE 34,00 € inc. VAT Réf: H11707

## **Galerie photos**







www.hitmusic.eu/en/