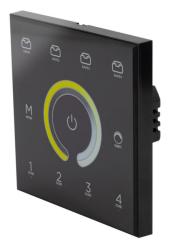

# **PILOTctl-4x2 B**

Référence: H11700

49,00 € inc. VAT

2.4 GHz and DMX wall controller - 4 zones - White/CCT

The PILOTctl-4×2 wall-mounted controller is a touch-sensitive control interface specially designed for monochrome or CCT LED ribbon installations. The control signal is transmitted wirelessly in 2.4GHz mode to the driver, and a wired DMX output is also available for connecting drivers or other DMX products. The rear connection block is compatible with the standard format of Legrand back boxes. In conjunction with the TAPEDRIVER-RF4 BLE, the PILOTctl-4x2 allows easy dimming and control of four zones.

This model is available in white or black finish, offering elegant integration in a variety of environments.