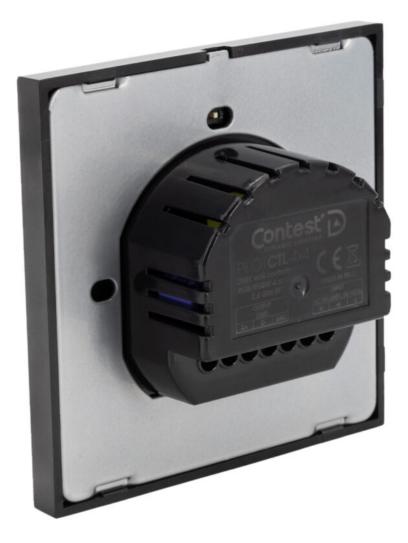

# **PILOTctl4x4 B**

2.4 GHz wall-mounted DMX controller with 4 RGB and RGBW zones

Référence: H11702

49,00 € inc. VAT

PILOTctl4x4 wall controllers are touch-sensitive control interfaces. The control signal is transmitted wirelessly in 2.4GHz mode to the driver. A wired DMX output can also be used to connect drivers or other DMX products. The rear connection block is compatible with standard Legrand back boxes.

#### • Special features

- Available PWM frequencies: 2 KHz / 15 KHz
- Output dimming: 1024 levels
- Speeds: 1024 levels
- $\circ\,$  RF connection distance: up to 20 m
- Operating environment
  - Ambient temperature: 0°C to + 45°C
  - Protection class: IP20
- Physical characteristics
  - Dimensions: 86 x 86 x 32
  - Weight: 120 g
  - Color: black