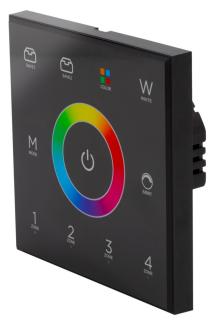

# **PILOTctl4x4 B**

2.4 GHz wall-mounted DMX controller with 4 RGB and RGBW zones

Référence: H11702

49,00 € inc. VAT

PILOTctl4x4 wall controllers are touch-sensitive control interfaces. The control signal is transmitted wirelessly in 2.4GHz mode to the driver. A wired DMX output can also be used to connect drivers or other DMX products. The rear connection block is compatible with standard Legrand back boxes.

PILOTctl4x4: control of RGB and RGBW LED ribbons.

#### • Special features

- Available PWM frequencies: 2 KHz / 15 KHz
- Output dimming: 1024 levels
- Speeds: 1024 levels
- $\circ\,$  RF connection distance: up to 20 m
- Operating environment
  - Ambient temperature: 0°C to + 45°C
  - Protection class: IP20
- Physical characteristics
  - Dimensions: 86 x 86 x 32
  - Weight: 120 g
  - Color: black