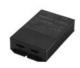

red control: DMX 512
- Power consumption: < 0.58 W / < 1.1 W
- Application range: RGB / RGBW

#### • Special features

- Available PWM frequencies: 2 KHz / 15 KHz
- Output dimming: 1024 levels
- Speeds: 1024 levels
- RF connection distance: up to 20 m

#### • Operating environment

- Ambient temperature: 0°C to + 45°C
- Protection class: IP20
- Physical characteristics
  - Dimensions: 86 x 86 x 32
  - Weight: 120 g
  - Color: white

#### Caractéristiques

| Brand                | Contest Dynamic Lighting |
|----------------------|--------------------------|
| Controllable colours | RGB, RGBW                |
| Function             | 2.4 GHz, DMX             |
| Protection class     | IP20                     |
| Finish colour        | White                    |

# Accessoires recommandés



TAPEDRIVER-RF4 BLE 34,00 € inc. VAT Réf: H11707

# **Galerie photos**







www.hitmusic.eu/en/