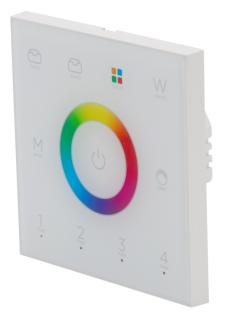

# PILOTctl4x4 W

Référence: H11703

49,00 € inc. VAT

2.4 GHz wall-mounted DMX controller with 4 RGB and RGBW zones

PILOTctl4x4 wall controllers are touch-sensitive control interfaces. The control signal is transmitted wirelessly in 2.4GHz mode to the driver. A wired DMX output can also be used to connect drivers or other DMX products. The rear connection block is compatible with standard Legrand back boxes.

PILOTctl4x4: control of RGB and RGBW LED ribbons.

#### • Operating environment

- Ambient temperature: 0°C to + 45°C
- Protection class: IP20
- Physical characteristics
  - Dimensions: 86 x 86 x 32
  - Weight: 120 g
  - Color: white