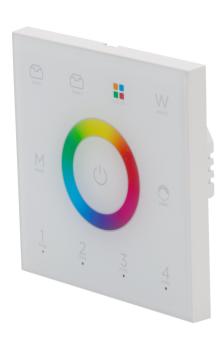

# PILOTctl4x4 W

2.4 GHz wall-mounted DMX controller with 4 RGB and RGBW zones

Référence: H11703

49,00 € inc. VAT

PILOTctl4x4 wall controllers are touch-sensitive control interfaces. The control signal is transmitted wirelessly in 2.4GHz mode to the driver. A wired DMX output can also be used to connect drivers or other DMX products. The rear connection block is compatible with standard Legrand back boxes.

Combined with the TAPEDRIVER-RF4 BLE, they allow you to control your LED ribbon installations, offering dimming, color adjustment and 4-zone management functions. These controllers are available in white or black finish.

PILOTctl4x4: control of RGB and RGBW LED ribbons.

## • Physical characteristics

o Dimensions: 86 x 86 x 32

Weight: 120 gColor: white