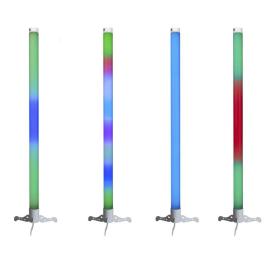

## **PIXEL PIPE**

Référence: B06204

135,00 € inc. VAT

LED TUBE equipped with 32x SMD5050 RGB LEDs divided into 8 sections

- Perfect for: retail stores, commercial displays, architectural lighting, interior design, clubs, pubs, mobile DJs, beams.
- Equipped with 32 SMD5050 RGB LEDs divided into 8 sections.
- IR remote control included
- Different modes of operation:
  - Autonomous with the infrared remote control: automatic or synchronized color patterns according to the rhythm.
  - **Master/slave mode:** multiple tubes can be used together for great pre-programmed light shows synchronized to music.
  - **DMX control:** 3 different channel modes (3, 7 and 24 channels) with program selection and individual RGB control.
- Low power consumption: only 12 W
- For indoor use only.
- 0-100% dimming function and strobe.
- 4-character LED display for easy menu navigation.
- Tripod

## Caractéristiques

| Brand                | JB Systems              |
|----------------------|-------------------------|
| Controllable colours | RGB                     |
| Protection class     | IP20                    |
| Function             | Wireless remote control |
| Protocole            | DMX                     |