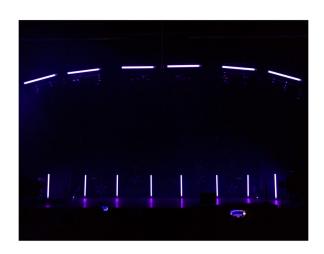

## **PIXEL PIPE**

Référence: B06204

135,00 € inc. VAT

LED TUBE equipped with 32x SMD5050 RGB LEDs divided into 8 sections

- Perfect for: retail stores, commercial displays, architectural lighting, interior design, clubs, pubs, mobile DJs, beams.
- Equipped with 32 SMD5050 RGB LEDs divided into 8 sections.
- IR remote control included
- Different modes of operation:
  - Autonomous with the infrared remote control: automatic or synchronized color patterns according to the rhythm.
  - **Master/slave mode:** multiple tubes can be used together for great pre-programmed light shows synchronized to music.
  - **DMX control:** 3 different channel modes (3, 7 and 24 channels) with program selection and individual RGB control.
- Low power consumption: only 12 W
- For indoor use only.
- 0-100% dimming function and strobe.
- 4-character LED display for easy menu navigation.
- Tripod