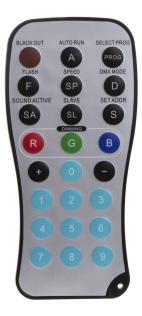

## **PIXEL PIPE**

Référence: B06204

135,00 € inc. VAT

LED TUBE equipped with 32x SMD5050 RGB LEDs divided into 8 sections

- Perfect for: retail stores, commercial displays, architectural lighting, interior design, clubs, pubs, mobile DJs, beams.
- Equipped with 32 SMD5050 RGB LEDs divided into 8 sections.
- IR remote control included
- Different modes of operation:
  - Autonomous with the infrared remote control: automatic or synchronized color patterns according to the rhythm.
  - **Master/slave mode:** multiple tubes can be used together for great pre-programmed light shows synchronized to music.
  - **DMX control:** 3 different channel modes (3, 7 and 24 channels) with program selection and individual RGB control.
- Low power consumption: only 12 W
- For indoor use only.
- 0-100% dimming function and strobe.
- 4-character LED display for easy menu navigation.
- Tripod