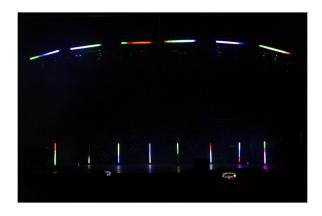

## **PIXEL PIPE**

Référence: B06204

135,00 € inc. VAT

LED TUBE equipped with 32x SMD5050 RGB LEDs divided into 8 sections

- Perfect for: retail stores, commercial displays, architectural lighting, interior design, clubs, pubs, mobile DJs, beams.
- Equipped with 32 SMD5050 RGB LEDs divided into 8 sections.
- IR remote control included
- Different modes of operation:
  - Autonomous with the infrared remote control: automatic or synchronized color patterns according to the rhythm.
  - **Master/slave mode:** multiple tubes can be used together for great pre-programmed light shows synchronized to music.
  - **DMX control:** 3 different channel modes (3, 7 and 24 channels) with program selection and individual RGB control.
- Low power consumption: only 12 W
- For indoor use only.
- 0-100% dimming function and strobe.
- 4-character LED display for easy menu navigation.
- Tripod