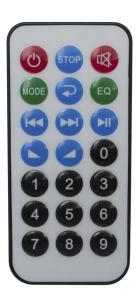

## **PPA-122**

Référence: B08611

299,00 € inc. VAT

Powerful 12" professional speaker with MP3 player (also plays WMA) + FM radio + Bluetooth®.

- A powerful professional speaker with MP3 player (also plays WMA format) + FM radio + Bluetooth®.
- MP3 player supports USB memory sticks and SD-HC memory cards up to 64 GB
- You can also use Bluetooth® to:
  - Transmit sound from your smartphone to the PPA-122
  - Adjust various parameters of the internal player, using a FREE APP (available for Android and iOS)
- The FM radio has an internal antenna (to avoid breaking the antenna) and automatic programming of preset stations
- Powerful 250 W RMS amplifier (500 W music)
- In addition to an internal drive, you can also connect :
  - 2 microphone inputs (balanced + unbalanced)
  - 1 line input (balanced + unbalanced)
  - 1 Stereo Mini Jack (available only when the internal player is not in use)
- One line output (balanced) for connecting additional speakers
- Treble/bass tone settings
- Durable polypropylene housing
- Integrated heavy duty carrying handle
- 35 mm integrated bracket adapter
- Integrated anchor points
- 300 mm (12") high power speaker
- 35 mm (1.35") high power compression motor