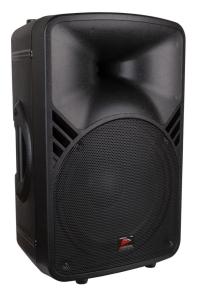

## **PPA-122**

Référence: B08611

299,00 € inc. VAT

Powerful 12" professional speaker with MP3 player (also plays WMA) + FM radio + Bluetooth®.

- A powerful professional speaker with MP3 player (also plays WMA format) + FM radio + Bluetooth®.
- MP3 player supports USB memory sticks and SD-HC memory cards up to 64 GB
- You can also use Bluetooth® to:
  - Transmit sound from your smartphone to the PPA-122
  - Adjust various parameters of the internal player, using a FREE APP (available for Android and iOS)
- The FM radio has an internal antenna (to avoid breaking the antenna) and automatic programming of preset stations
- Powerful 250 W RMS amplifier (500 W music)
- In addition to an internal drive, you can also connect :
  - 2 microphone inputs (balanced + unbalanced)
  - 1 line input (balanced + unbalanced)
  - 1 Stereo Mini Jack (available only when the internal player is not in use)
- One line output (balanced) for connecting additional speakers
- Treble/bass tone settings
- Durable polypropylene housing
- Integrated heavy duty carrying handle
- 35 mm integrated bracket adapter
- Integrated anchor points
- 300 mm (12") high power speaker
- 35 mm (1.35") high power compression motor