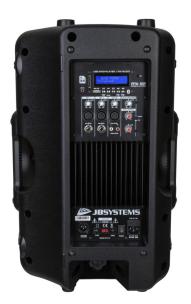

## **PPA-122**

Référence: B08611

299,00 € inc. VAT

Powerful 12" professional speaker with MP3 player (also plays WMA) + FM radio + Bluetooth®.

- A powerful professional speaker with MP3 player (also plays WMA format) + FM radio + Bluetooth®.
- MP3 player supports USB memory sticks and SD-HC memory cards up to 64 GB
- You can also use Bluetooth® to:
  - Transmit sound from your smartphone to the PPA-122
  - Adjust various parameters of the internal player, using a FREE APP (available for Android and iOS)
- The FM radio has an internal antenna (to avoid breaking the antenna) and automatic programming of preset stations
- Powerful 250 W RMS amplifier (500 W music)
- In addition to an internal drive, you can also connect :
  - 2 microphone inputs (balanced + unbalanced)
  - 1 line input (balanced + unbalanced)
  - 1 Stereo Mini Jack (available only when the internal player is not in use)
- One line output (balanced) for connecting additional speakers
- Treble/bass tone settings
- Durable polypropylene housing
- Integrated heavy duty carrying handle
- 35 mm integrated bracket adapter
- Integrated anchor points
- 300 mm (12") high power speaker
- 35 mm (1.35") high power compression motor