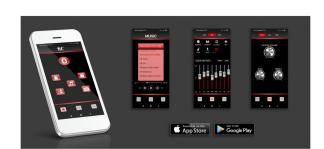

## **PPA-122**

Référence: B08611

299,00 € inc. VAT

Powerful 12" professional speaker with MP3 player (also plays WMA) + FM radio + Bluetooth®.

- A powerful professional speaker with MP3 player (also plays WMA format) + FM radio + Bluetooth®.
- MP3 player supports USB memory sticks and SD-HC memory cards up to 64 GB
- You can also use Bluetooth® to:
  - Transmit sound from your smartphone to the PPA-122
  - Adjust various parameters of the internal player, using a FREE APP (available for Android and iOS)
- The FM radio has an internal antenna (to avoid breaking the antenna) and automatic programming of preset stations
- Powerful 250 W RMS amplifier (500 W music)
- In addition to an internal drive, you can also connect :
  - 2 microphone inputs (balanced + unbalanced)
  - 1 line input (balanced + unbalanced)
  - 1 Stereo Mini Jack (available only when the internal player is not in use)
- One line output (balanced) for connecting additional speakers
- Treble/bass tone settings
- Durable polypropylene housing
- Integrated heavy duty carrying handle
- 35 mm integrated bracket adapter
- Integrated anchor points
- 300 mm (12") high power speaker
- 35 mm (1.35") high power compression motor