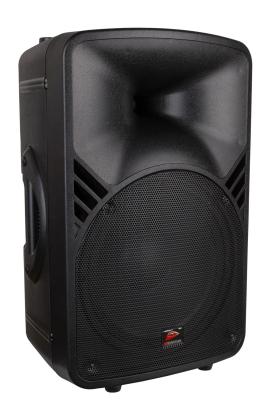

## **PPA-122**

Référence: B08611

299,00 € inc. VAT

Powerful 12" professional speaker with MP3 player (also plays WMA) + FM radio + Bluetooth®.

- A powerful professional speaker with MP3 player (also plays WMA format) + FM radio + Bluetooth®.
- MP3 player supports USB memory sticks and SD-HC memory cards up to 64 GB
- You can also use Bluetooth® to:
  - Transmit sound from your smartphone to the PPA-122
  - Adjust various parameters of the internal player, using a FREE APP (available for Android and iOS)
- The FM radio has an internal antenna (to avoid breaking the antenna) and automatic programming of preset stations
- Powerful 250 W RMS amplifier (500 W music)
- In addition to an internal drive, you can also connect :
  - 2 microphone inputs (balanced + unbalanced)
  - 1 line input (balanced + unbalanced)
  - 1 Stereo Mini Jack (available only when the internal player is not in use)
- One line output (balanced) for connecting additional speakers
- Treble/bass tone settings
- Durable polypropylene housing
- Integrated heavy duty carrying handle
- 35 mm integrated bracket adapter
- Integrated anchor points
- 300 mm (12") high power speaker
- 35 mm (1.35") high power compression motor