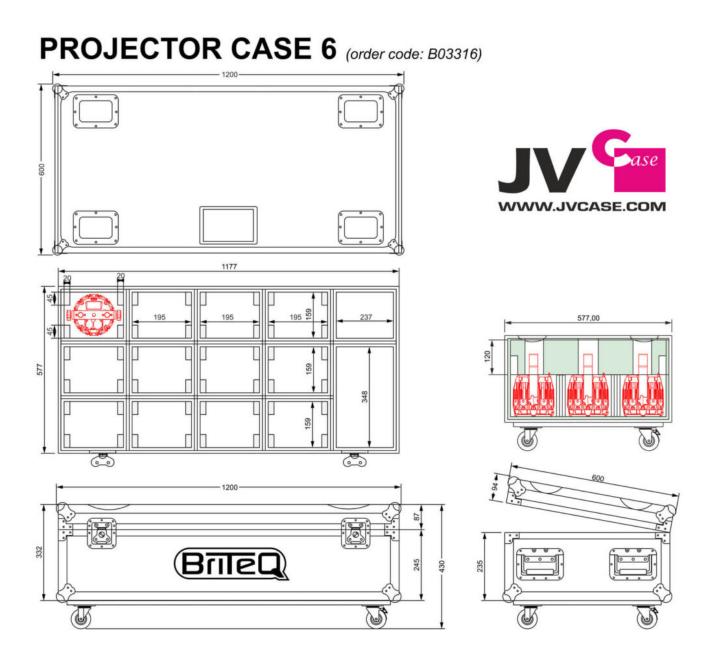

## **PROJECTOR CASE 6**

Stackable 120x60 cm flight case, designed to carry 12 BTI-BLINDER1 FX and accessories.

Référence: B03316

549,00 € inc. VAT

- Stackable flight case designed to carry up to 12 BTI-BLINDER1 FX, with or without mounting bracket installed.
- Dedicated compartment for CLAMP and SPLICE fittings, hooks and other accessories
- Robust construction using high-quality PENN Elcom materials for maximum reliability:
  - $\circ\,$  9 mm plywood with durable black HEXA finish
  - Reinforced rounded corners for enhanced durability
  - $\circ$  2 recessed, fold-down side handles
  - $\circ\,$  4 100 mm soft rubber swivel castors, 2 with brakes
  - $\circ\,$  Robust butterfly locks for maximum security
- Specially designed foam interior for maximum impact protection
- Standard truck-compatible size: 120 x 60 x 35 cm (total height with wheels: 43 cm)
- Total weight: 45 kg