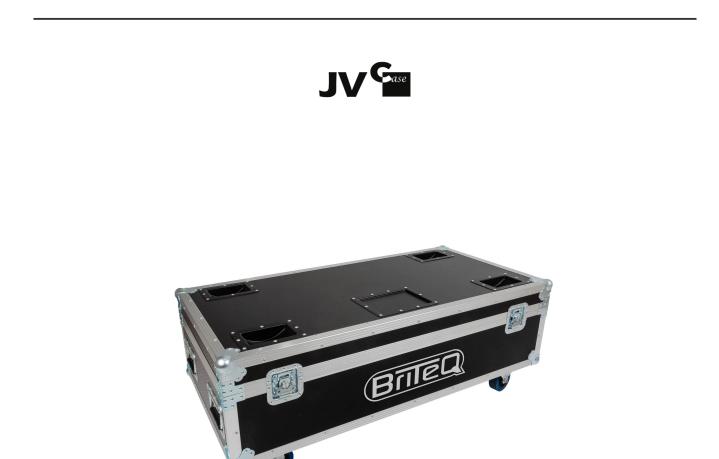

## **PROJECTOR CASE 6**

Stackable 120x60 cm flight case, designed to carry 12 BTI-BLINDER1 FX and accessories.

Référence: B03316

549,00 € inc. VAT

- Stackable flight case designed to carry up to 12 BTI-BLINDER1 FX, with or without mounting bracket installed.
- Dedicated compartment for CLAMP and SPLICE fittings, hooks and other accessories
- Robust construction using high-quality PENN Elcom materials for maximum reliability:
  - $\circ\,$  9 mm plywood with durable black HEXA finish
  - Reinforced rounded corners for enhanced durability
  - $\circ$  2 recessed, fold-down side handles
  - $\circ\,$  4 100 mm soft rubber swivel castors, 2 with brakes
  - $\circ\,$  Robust butterfly locks for maximum security
- Specially designed foam interior for maximum impact protection
- Standard truck-compatible size: 120 x 60 x 35 cm (total height with wheels: 43 cm)
- Total weight: 45 kg