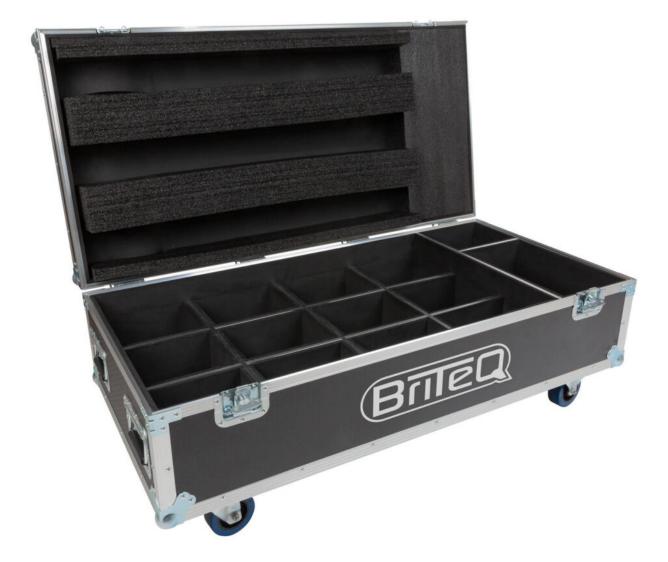

## **PROJECTOR CASE 6**

Stackable 120x60 cm flight case, designed to carry 12 BTI-BLINDER1 FX and accessories.

Référence: B03316

549,00 € inc. VAT

- Stackable flight case designed to carry up to 12 BTI-BLINDER1 FX, with or without mounting bracket installed.
- Dedicated compartment for CLAMP and SPLICE fittings, hooks and other accessories
- Robust construction using high-quality PENN Elcom materials for maximum reliability:
  - $\circ\,$  9 mm plywood with durable black HEXA finish
  - Reinforced rounded corners for enhanced durability
  - $\circ$  2 recessed, fold-down side handles
  - $\circ\,$  4 100 mm soft rubber swivel castors, 2 with brakes
  - $\circ\,$  Robust butterfly locks for maximum security
- Specially designed foam interior for maximum impact protection
- Standard truck-compatible size: 120 x 60 x 35 cm (total height with wheels: 43 cm)
- Total weight: 45 kg