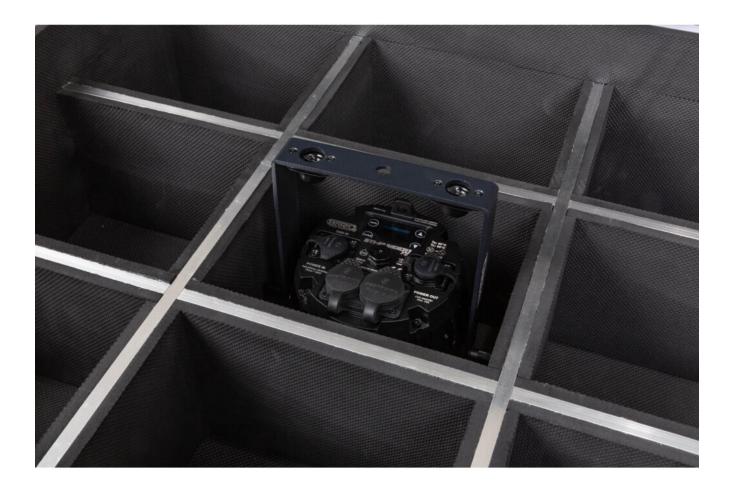

## **PROJECTOR CASE 6**

Stackable 120x60 cm flight case, designed to carry 12 BTI-BLINDER1 FX and accessories.

Référence: B03316

549,00 € inc. VAT

- Stackable flight case designed to carry up to 12 BTI-BLINDER1 FX, with or without mounting bracket installed.
- Dedicated compartment for CLAMP and SPLICE fittings, hooks and other accessories
- Robust construction using high-quality PENN Elcom materials for maximum reliability:
  - $\circ\,$  9 mm plywood with durable black HEXA finish
  - Reinforced rounded corners for enhanced durability
  - $\circ$  2 recessed, fold-down side handles
  - $\circ\,$  4 100 mm soft rubber swivel castors, 2 with brakes
  - $\circ\,$  Robust butterfly locks for maximum security
- Specially designed foam interior for maximum impact protection
- Standard truck-compatible size: 120 x 60 x 35 cm (total height with wheels: 43 cm)
- Total weight: 45 kg