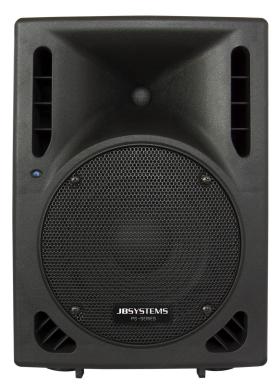

## **PS-10**

Référence: B00627

149,00 € inc. VAT

ABS passive speaker, 160 Wrms / 8 ohms / 10 inches

- Lightweight enclosure made of high resistance Polypropylene
- Very balanced sound
- Perfect for fixed installations
- Perfect for mobile use (rental, DJ, ...)
- Powerful 10" woofer
- Powerful motor and 1.35" horn
- Blue LED "signal" LED (switchable by switch on the back)
- Provided with M8 anchor points
- Provided with a 35mm adapter for stand
- Two Speakon® connectors
- Stage return brackets included
- Integrated heavy-duty carrying handle
- Very solid rubber feet.

## Caractéristiques

| Brand      | JB Systems     |
|------------|----------------|
| Model size | 10"            |
| Power      | 160 W rms      |
| Impedance  | 8 Ω            |
| Family     | PS             |
| Function   | Mounting 35 mm |