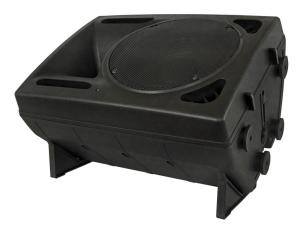

## **PS-10**

Référence: B00627

149,00 € inc. VAT

ABS passive speaker, 160 Wrms / 8 ohms / 10 inches

- Lightweight enclosure made of high resistance Polypropylene
- Very balanced sound
- Perfect for fixed installations
- Perfect for mobile use (rental, DJ, ...)
- Powerful 10" woofer
- Powerful motor and 1.35" horn
- Blue LED "signal" LED (switchable by switch on the back)
- Provided with M8 anchor points
- Provided with a 35mm adapter for stand
- Two Speakon® connectors
- Stage return brackets included
- Integrated heavy-duty carrying handle
- Very solid rubber feet.