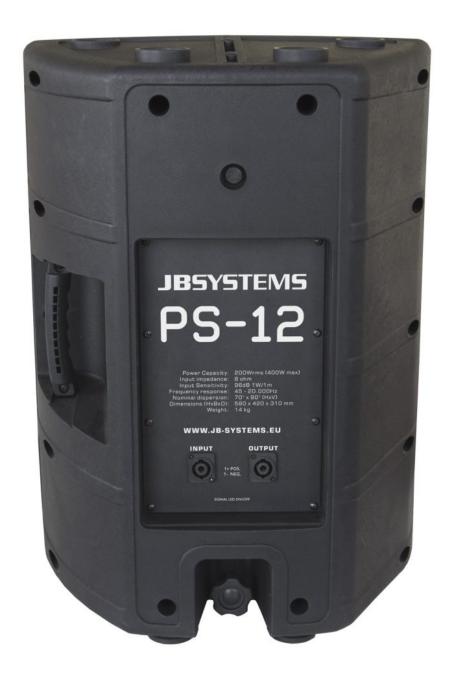

## **PS-12**

ABS passive speaker, 200 Wrms / 8 ohms / 12 inches

Référence: B00609

- Lightweight enclosure made of high resistance Polypropylene
- Very balanced sound
- Perfect for fixed installations
- Perfect for mobile use (rental, DJ, ...)
- Powerful 12" woofer
- Powerful motor and 1.35" horn
- Blue LED "signal" LED (switchable by switch on the back)
- Provided with M8 anchor points
- Provided with a 35mm adapter for stand
- Two Speakon® connectors
- Stage return brackets included
- Integrated heavy-duty carrying handle
- Very solid rubber feet.

## Caractéristiques

| Brand      | JB Systems     |
|------------|----------------|
| Model size | 12"            |
| Power      | 200 W rms      |
| Impedance  | 8 Ω            |
| Family     | PS             |
| Function   | Mounting 35 mm |