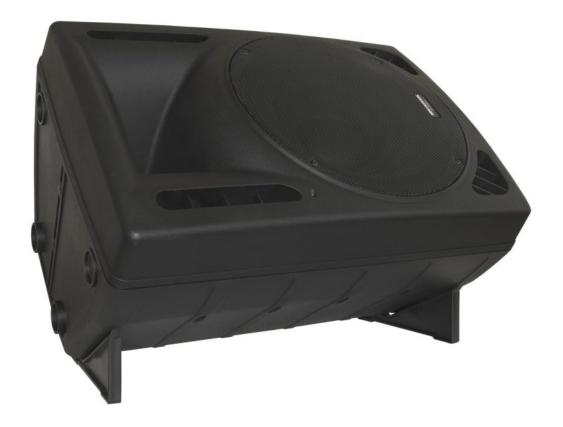

## **PS-12**

ABS passive speaker, 200 Wrms / 8 ohms / 12 inches

Référence: B00609

- Lightweight enclosure made of high resistance Polypropylene
- Very balanced sound
- Perfect for fixed installations
- Perfect for mobile use (rental, DJ, ...)
- Powerful 12" woofer
- Powerful motor and 1.35" horn
- Blue LED "signal" LED (switchable by switch on the back)
- Provided with M8 anchor points
- Provided with a 35mm adapter for stand
- Two Speakon® connectors
- Stage return brackets included
- Integrated heavy-duty carrying handle
- Very solid rubber feet.