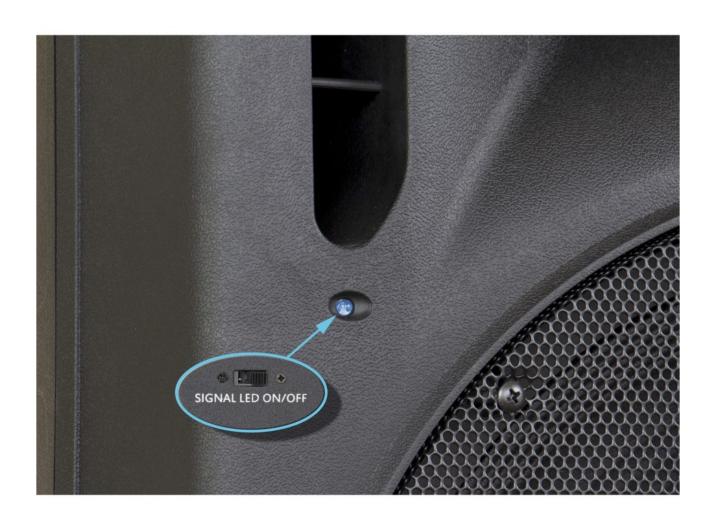

## **PS-12**

ABS passive speaker, 200 Wrms / 8 ohms / 12 inches

Référence: B00609

- Lightweight enclosure made of high resistance Polypropylene
- Very balanced sound
- Perfect for fixed installations
- Perfect for mobile use (rental, DJ, ...)
- Powerful 12" woofer
- Powerful motor and 1.35" horn
- Blue LED "signal" LED (switchable by switch on the back)
- Provided with M8 anchor points
- Provided with a 35mm adapter for stand
- Two Speakon® connectors
- Stage return brackets included
- Integrated heavy-duty carrying handle
- Very solid rubber feet.