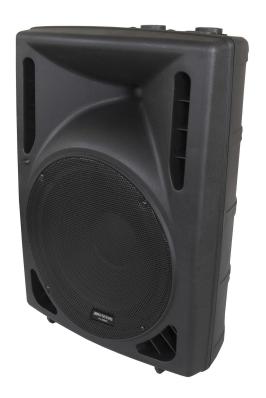

## **PS-12**

ABS passive speaker, 200 Wrms / 8 ohms / 12 inches

Référence: B00609

- Lightweight enclosure made of high resistance Polypropylene
- Very balanced sound
- Perfect for fixed installations
- Perfect for mobile use (rental, DJ, ...)
- Powerful 12" woofer
- Powerful motor and 1.35" horn
- Blue LED "signal" LED (switchable by switch on the back)
- Provided with M8 anchor points
- Provided with a 35mm adapter for stand
- Two Speakon® connectors
- Stage return brackets included
- Integrated heavy-duty carrying handle
- Very solid rubber feet.