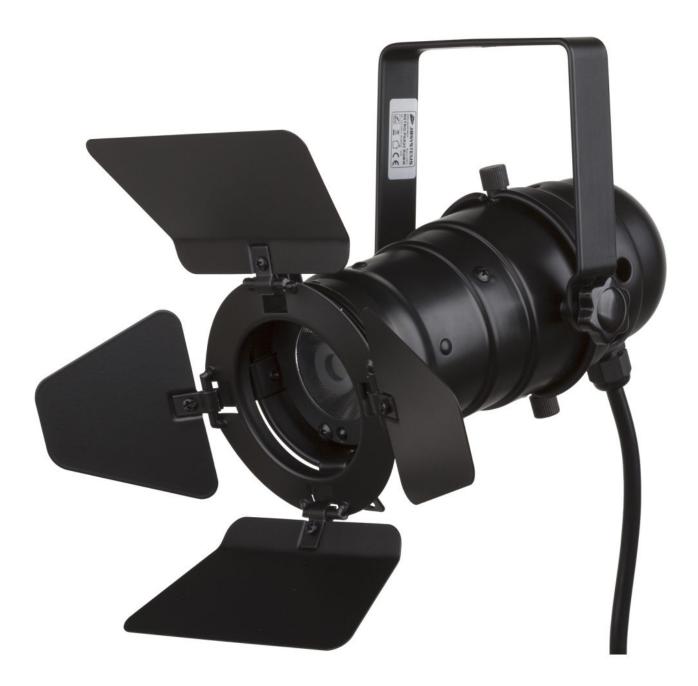

## **RETRO-PAR20 RGBW**

Compact, easy-to-use 15W RGBB LED PAR20 spotlight with IR remote control

Référence: B05129

- RETRO-PAR20 LED spotlight is a compact, retro-style spotlight.
- 15W RGB and White LED.
- 10° lens.
- It is an easy-to-use plug-and-play projector for many applications (ideal for lighting small objects and tables).
- 16 fixed colors (with dimming).
- Color interleaving "fade", "soft transition" and "flash" (with speed control).
- Strobe function (with speed control).
- Sound controlled mode.
- Optional barn doors.
- Easy to use IR-3 infrared remote control.
- Warning: The IR-3 remote control is disabled as standard. Activate for the first use by pressing the ON button on the remote control for 3 seconds!