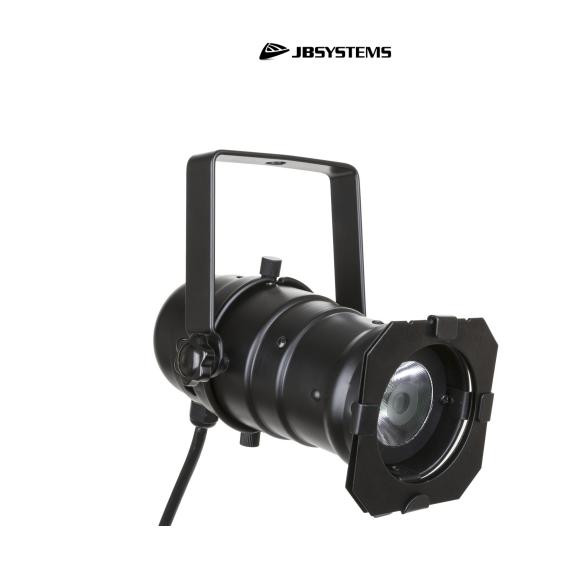

## **RETRO-PAR20 RGBW**

Compact, easy-to-use 15W RGBB LED PAR20 spotlight with IR remote control

Référence: B05129

- RETRO-PAR20 LED spotlight is a compact, retro-style spotlight.
- 15W RGB and White LED.
- 10° lens.
- It is an easy-to-use plug-and-play projector for many applications (ideal for lighting small objects and tables).
- 16 fixed colors (with dimming).
- Color interleaving "fade", "soft transition" and "flash" (with speed control).
- Strobe function (with speed control).
- Sound controlled mode.
- Optional barn doors.
- Easy to use IR-3 infrared remote control.
- Warning: The IR-3 remote control is disabled as standard. Activate for the first use by pressing the ON button on the remote control for 3 seconds!