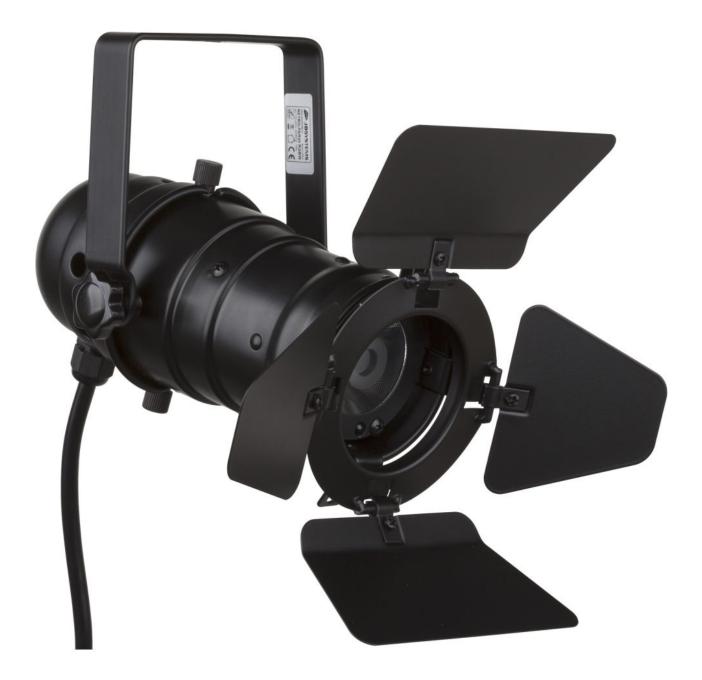

## **RETRO-PAR20 RGBW**

Compact, easy-to-use 15W RGBB LED PAR20 spotlight with IR remote control

Référence: B05129

- RETRO-PAR20 LED spotlight is a compact, retro-style spotlight.
- 15W RGB and White LED.
- 10° lens.
- It is an easy-to-use plug-and-play projector for many applications (ideal for lighting small objects and tables).
- 16 fixed colors (with dimming).
- Color interleaving "fade", "soft transition" and "flash" (with speed control).
- Strobe function (with speed control).
- Sound controlled mode.
- Optional barn doors.
- Easy to use IR-3 infrared remote control.
- Warning: The IR-3 remote control is disabled as standard. Activate for the first use by pressing the ON button on the remote control for 3 seconds!