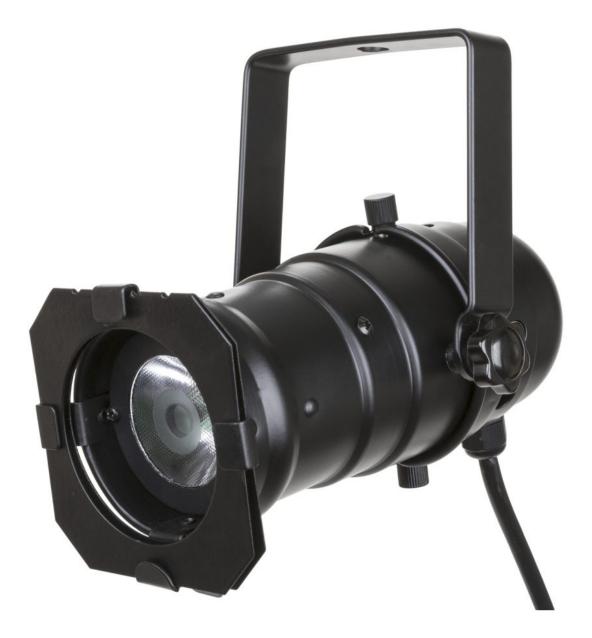

## **RETRO-PAR20 RGBW**

Compact, easy-to-use 15W RGBB LED PAR20 spotlight with IR remote control

Référence: B05129

- RETRO-PAR20 LED spotlight is a compact, retro-style spotlight.
- 15W RGB and White LED.
- 10° lens.
- It is an easy-to-use plug-and-play projector for many applications (ideal for lighting small objects and tables).
- 16 fixed colors (with dimming).
- Color interleaving "fade", "soft transition" and "flash" (with speed control).
- Strobe function (with speed control).
- Sound controlled mode.
- Optional barn doors.
- Easy to use IR-3 infrared remote control.
- Warning: The IR-3 remote control is disabled as standard. Activate for the first use by pressing the ON button on the remote control for 3 seconds!