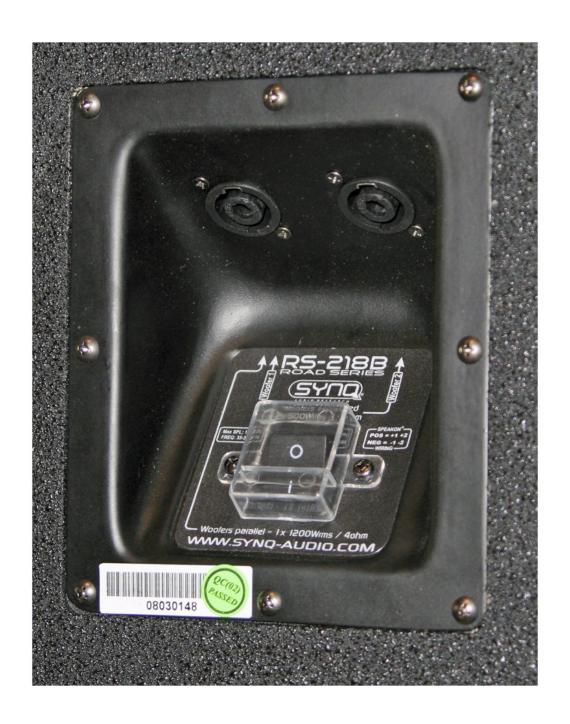

## **RS-218B**

Subwoofer with two high-powered, compact 18-inch drivers

Référence: B00636

- Subwoofer with two high-powered 18" speakers in a compact size
- It can be used both for fixed installations and for mobile use.
- The horn loaded technology guarantees a good and punchy bass reproduction.
- Perfect for clubs, discos, stage, rental firms, professional DJs, etc...
- Extremely robust plywood enclosure with :
  - o a paint that resists time and scratches;
  - integrated handles;
  - o high resistance rubber feet;
  - o a metal front grill;
  - o and on the rear side, fixing points for castors (optional).
- Equipped with two 18" woofers with aluminum chassis.
- It is the ideal complement to a set of 2 RS-15 speakers
- <u>Split mode:</u> Power handling RMS: 2x 600W Power handling PEAK: 2x 1200W Nominal impedance: 2x 8 ohm
- <u>Parallel mode:</u> Power handling RMS: 1x 1200W Power handling PEAK: 1x 2400W Impedance nominal: 1x 4 ohm