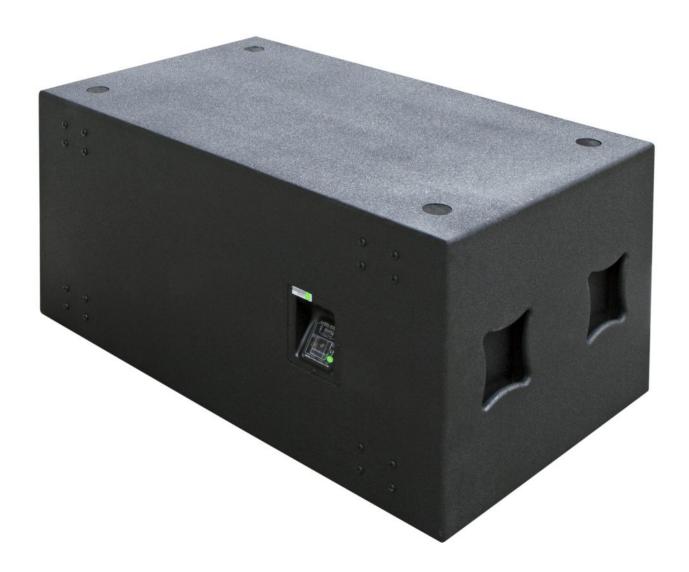

## **RS-218B**

Subwoofer with two high-powered, compact 18-inch drivers

Référence: B00636

- Subwoofer with two high-powered 18" speakers in a compact size
- It can be used both for fixed installations and for mobile use.
- The horn loaded technology guarantees a good and punchy bass reproduction.
- Perfect for clubs, discos, stage, rental firms, professional DJs, etc...
- Extremely robust plywood enclosure with :
  - o a paint that resists time and scratches;
  - integrated handles;
  - o high resistance rubber feet;
  - o a metal front grill;
  - o and on the rear side, fixing points for castors (optional).
- Equipped with two 18" woofers with aluminum chassis.
- It is the ideal complement to a set of 2 RS-15 speakers
- <u>Split mode:</u> Power handling RMS: 2x 600W Power handling PEAK: 2x 1200W Nominal impedance: 2x 8 ohm
- <u>Parallel mode:</u> Power handling RMS: 1x 1200W Power handling PEAK: 1x 2400W Impedance nominal: 1x 4 ohm

Freq. response: 35 - 300HzSensitivity (1W/1m): 104dB

• Max SPL: 138dB

• Dimensions (WxDxH): 1200 x 700 x 565 mm

• Weight (net): 84kg