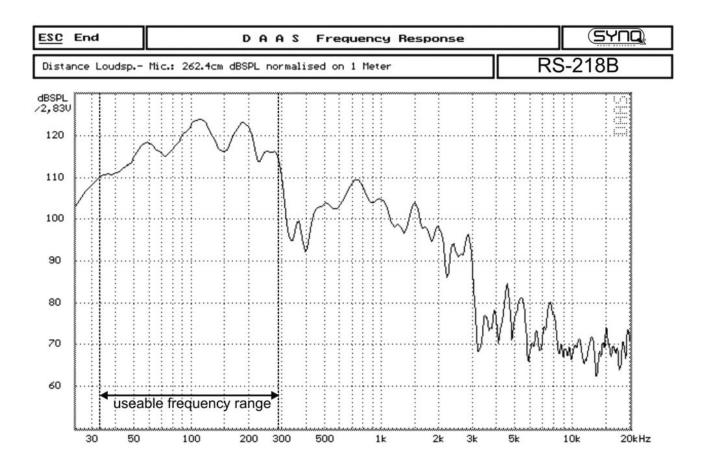

Freq. response: 35 - 300HzSensitivity (1W/1m): 104dB

• Max SPL: 138dB

• Dimensions (WxDxH): 1200 x 700 x 565 mm

• Weight (net): 84kg