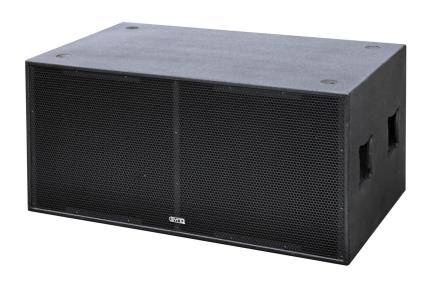

## **RS-218B**

Subwoofer with two high-powered, compact 18-inch drivers

Référence: B00636

- Subwoofer with two high-powered 18" speakers in a compact size
- It can be used both for fixed installations and for mobile use.
- The horn loaded technology guarantees a good and punchy bass reproduction.
- Perfect for clubs, discos, stage, rental firms, professional DJs, etc...
- Extremely robust plywood enclosure with :
  - o a paint that resists time and scratches;
  - integrated handles;
  - o high resistance rubber feet;
  - o a metal front grill;
  - o and on the rear side, fixing points for castors (optional).
- Equipped with two 18" woofers with aluminum chassis.
- It is the ideal complement to a set of 2 RS-15 speakers
- <u>Split mode:</u> Power handling RMS: 2x 600W Power handling PEAK: 2x 1200W Nominal impedance: 2x 8 ohm
- <u>Parallel mode:</u> Power handling RMS: 1x 1200W Power handling PEAK: 1x 2400W Impedance nominal: 1x 4 ohm

Freq. response: 35 - 300HzSensitivity (1W/1m): 104dB

• Max SPL: 138dB

• Dimensions (WxDxH): 1200 x 700 x 565 mm

• Weight (net): 84kg