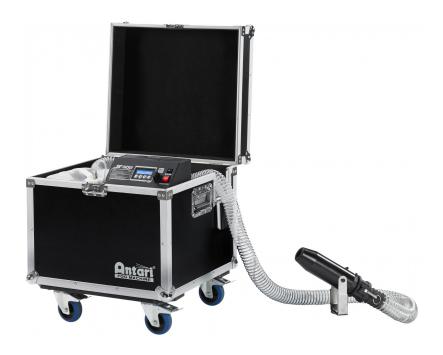

## **S-500**

Référence: B04848

1790,00 € inc. VAT

Professional snow machine, controlled by DMX and mounted in a flight case

- The device produces very large quantities of artificial snow that perfectly imitates the snow on stage
- Air volume and fluid flow can be adjusted via DMX to achieve the required snow effects, from light snow to blizzard
- The effect outlet is equipped with a 10 m long air hose and can be easily mounted on a stand or in a deck, using a standard hook
- It can also be attached to the optional PM-1 (120°) horizontal motion motor to cover a larger area with snowflakes
- 20 liter fluid tank and 10 m air hose
- The flight case has an access for the air hose, it can be closed for a quieter operation
- Wireless DMX with **W-DMX-PCBR** module (not included)