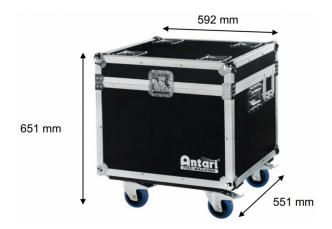

## **S-500**

Référence: B04848

1790,00 € inc. VAT

Professional snow machine, controlled by DMX and mounted in a flight case

- The device produces very large quantities of artificial snow that perfectly imitates the snow on stage
- Air volume and fluid flow can be adjusted via DMX to achieve the required snow effects, from light snow to blizzard
- The effect outlet is equipped with a 10 m long air hose and can be easily mounted on a stand or in a deck, using a standard hook
- It can also be attached to the optional PM-1 (120°) horizontal motion motor to cover a larger area with snowflakes
- 20 liter fluid tank and 10 m air hose
- The flight case has an access for the air hose, it can be closed for a quieter operation
- Wireless DMX with **W-DMX-PCBR** module (not included)