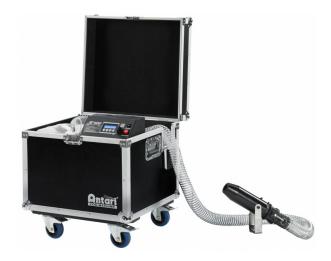

## **S-500**

Référence: B04848

1790,00 € inc. VAT

Professional snow machine, controlled by DMX and mounted in a flight case

- The device produces very large quantities of artificial snow that perfectly imitates the snow on stage
- Air volume and fluid flow can be adjusted via DMX to achieve the required snow effects, from light snow to blizzard
- The effect outlet is equipped with a 10 m long air hose and can be easily mounted on a stand or in a deck, using a standard hook
- It can also be attached to the optional PM-1 (120°) horizontal motion motor to cover a larger area with snowflakes
- 20 liter fluid tank and 10 m air hose
- The flight case has an access for the air hose, it can be closed for a quieter operation
- Wireless DMX with **W-DMX-PCBR** module (not included)