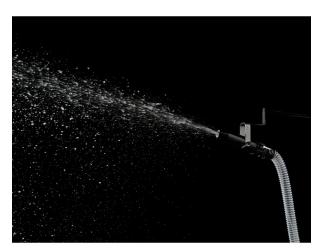

## **S-500**

Référence: B04848

1790,00 € inc. VAT

Professional snow machine, controlled by DMX and mounted in a flight case

- The device produces very large quantities of artificial snow that perfectly imitates the snow on stage
- Air volume and fluid flow can be adjusted via DMX to achieve the required snow effects, from light snow to blizzard
- The effect outlet is equipped with a 10 m long air hose and can be easily mounted on a stand or in a deck, using a standard hook
- It can also be attached to the optional PM-1 (120°) horizontal motion motor to cover a larger area with snowflakes
- 20 liter fluid tank and 10 m air hose
- The flight case has an access for the air hose, it can be closed for a quieter operation
- Wireless DMX with **W-DMX-PCBR** module (not included)