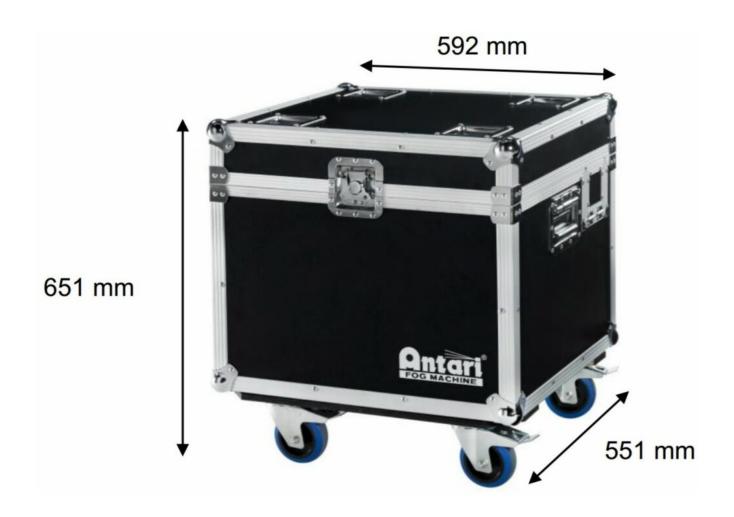

## **S-500**

Professional snow machine, controlled by DMX and mounted in a flight case

Référence: B04848

1790,00 € inc. VAT

- The device produces very large quantities of artificial snow that perfectly imitates the snow on stage
- Air volume and fluid flow can be adjusted via DMX to achieve the required snow effects, from light snow to blizzard
- The effect outlet is equipped with a 10 m long air hose and can be easily mounted on a stand or in a deck, using a standard hook
- It can also be attached to the optional PM-1 (120°) horizontal motion motor to cover a larger area with snowflakes
- 20 liter fluid tank and 10 m air hose
- The flight case has an access for the air hose, it can be closed for a quieter operation
- Wireless DMX with **W-DMX-PCBR** module (not included)