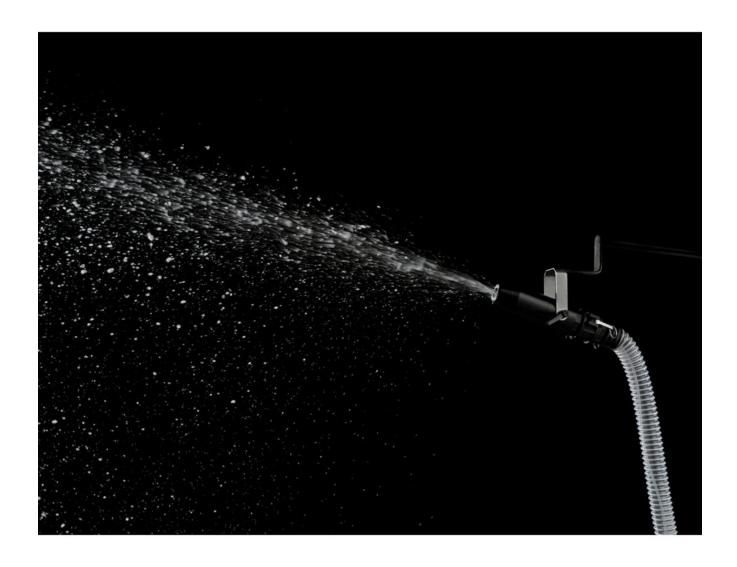

## **S-500**

Professional snow machine, controlled by DMX and mounted in a flight case

Référence: B04848

1790,00 € inc. VAT

- The device produces very large quantities of artificial snow that perfectly imitates the snow on stage
- Air volume and fluid flow can be adjusted via DMX to achieve the required snow effects, from light snow to blizzard
- The effect outlet is equipped with a 10 m long air hose and can be easily mounted on a stand or in a deck, using a standard hook
- It can also be attached to the optional PM-1 (120°) horizontal motion motor to cover a larger area with snowflakes
- 20 liter fluid tank and 10 m air hose
- The flight case has an access for the air hose, it can be closed for a quieter operation
- Wireless DMX with **W-DMX-PCBR** module (not included)