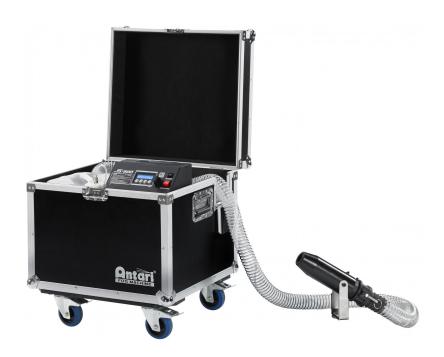

## **S-500**

Professional snow machine, controlled by DMX and mounted in a flight case

Référence: B04848

1790,00 € inc. VAT

- The device produces very large quantities of artificial snow that perfectly imitates the snow on stage
- Air volume and fluid flow can be adjusted via DMX to achieve the required snow effects, from light snow to blizzard
- The effect outlet is equipped with a 10 m long air hose and can be easily mounted on a stand or in a deck, using a standard hook
- It can also be attached to the optional PM-1 (120°) horizontal motion motor to cover a larger area with snowflakes
- 20 liter fluid tank and 10 m air hose
- The flight case has an access for the air hose, it can be closed for a quieter operation
- Wireless DMX with **W-DMX-PCBR** module (not included)