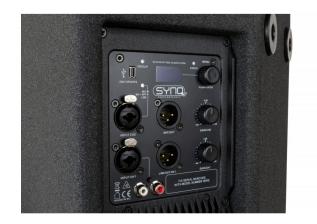

#### • Two mixable input channels:

- CH1: LINE level, balanced (XLR / 6.3 mm jack) and unbalanced (RCA / cinch)
- CH2 : different levels :
  - MIC balanced (XLR / 6.3 mm jack)
  - Balanced MIC with high-pass filter
  - Balanced LINE input (XLR / 6.3mm jack)
- 2 audio outputs :
  - LINK OUTPUT for CH1
  - MIXED OUTPUT: to connect other speakers
- SPL max. : 127 dB @ 1m
- PowerCON input/output with separate switch.
- 6 M6 anchor points for horizontal / vertical suspension.
- Premium Baltic birch multiplex with a scratch-resistant black polyurea textured finish.
- The smart design of the speaker allows it to be used as a monitor without separate stands.
- Sturdy carrying handles with integrated 35 mm stand adapter.
- Very resistant rubber feet.