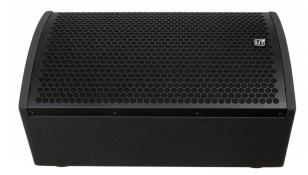

# SA-10

Référence: B08604

959,00 € inc. VAT

10" active speaker with DSP and 380W rms Pascal Audio® amplification technology

- Professional active loudspeaker for a wide range of different applications:
  - **RENTAL:** rugged speakers with versatile audio inputs
  - **STAGE MONITOR:** transparent sound with little feedback
  - CLUBS, BARS, DJ PRO, ... incredible hifi sound, even at high sound pressure levels
- Pascal Audio® amplification technology for maximum reliability and impact:
  - HF: 100 W rms (1" compression motor with 90°H x 40°V, manufactured by "Redcatt® " USA)
  - LF: 280 W rms (10" woofer, manufactured by "Lavoce® " Italy)
- **DSP controlled** amplifier with different presets:
  - Parametric equalizers
  - Limiter / compressors
  - 2-way active filter with FIR filtering
  - Factory presets for different applications
  - Sophisticated amplifier temperature management
  - Software and presets can be updated
  - Fully parametric 4-band equalizer for perfect sound