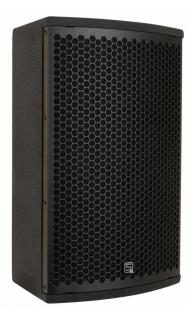

# SA-10

Référence: B08604

959,00 € inc. VAT

10" active speaker with DSP and 380W rms Pascal Audio® amplification technology

- Professional active loudspeaker for a wide range of different applications:
  - **RENTAL:** rugged speakers with versatile audio inputs
  - **STAGE MONITOR:** transparent sound with little feedback
  - CLUBS, BARS, DJ PRO, ... incredible hifi sound, even at high sound pressure levels
- Pascal Audio® amplification technology for maximum reliability and impact:
  - HF: 100 W rms (1" compression motor with 90°H x 40°V, manufactured by "Redcatt® " USA)
  - LF: 280 W rms (10" woofer, manufactured by "Lavoce® " Italy)
- **DSP controlled** amplifier with different presets:
  - Parametric equalizers
  - Limiter / compressors
  - 2-way active filter with FIR filtering
  - Factory presets for different applications
  - Sophisticated amplifier temperature management
  - Software and presets can be updated
  - Fully parametric 4-band equalizer for perfect sound