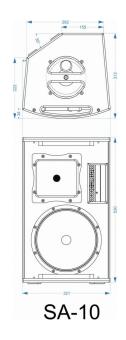

# SA-10

Référence: B08604

959,00 € inc. VAT

10" active speaker with DSP and 380W rms Pascal Audio® amplification technology

- Professional active loudspeaker for a wide range of different applications:
  - **RENTAL:** rugged speakers with versatile audio inputs
  - **STAGE MONITOR:** transparent sound with little feedback
  - CLUBS, BARS, DJ PRO, ... incredible hifi sound, even at high sound pressure levels
- Pascal Audio® amplification technology for maximum reliability and impact:
  - HF: 100 W rms (1" compression motor with 90°H x 40°V, manufactured by "Redcatt® " USA)
  - LF: 280 W rms (10" woofer, manufactured by "Lavoce® " Italy)
- **DSP controlled** amplifier with different presets:
  - Parametric equalizers
  - Limiter / compressors
  - 2-way active filter with FIR filtering
  - Factory presets for different applications
  - Sophisticated amplifier temperature management
  - Software and presets can be updated
  - Fully parametric 4-band equalizer for perfect sound

#### • Two mixable input channels:

- CH1: LINE level, balanced (XLR / 6.3 mm jack) and unbalanced (RCA / cinch)
- CH2 : different levels :
  - MIC balanced (XLR / 6.3 mm jack)
  - Balanced MIC with high-pass filter
  - Balanced LINE input (XLR / 6.3mm jack)
- 2 audio outputs :
  - LINK OUTPUT for CH1
  - MIXED OUTPUT: to connect other speakers
- SPL max. : 127 dB @ 1m
- PowerCON input/output with separate switch.
- 6 M6 anchor points for horizontal / vertical suspension.
- Premium Baltic birch multiplex with a scratch-resistant black polyurea textured finish.
- The smart design of the speaker allows it to be used as a monitor without separate stands.
- Sturdy carrying handles with integrated 35 mm stand adapter.
- Very resistant rubber feet.