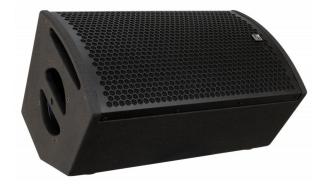

# SA-10

Référence: B08604

959,00 € inc. VAT

10" active speaker with DSP and 380W rms Pascal Audio® amplification technology

- Professional active loudspeaker for a wide range of different applications:
  - **RENTAL:** rugged speakers with versatile audio inputs
  - **STAGE MONITOR:** transparent sound with little feedback
  - CLUBS, BARS, DJ PRO, ... incredible hifi sound, even at high sound pressure levels
- Pascal Audio® amplification technology for maximum reliability and impact:
  - HF: 100 W rms (1" compression motor with 90°H x 40°V, manufactured by "Redcatt® " USA)
  - LF: 280 W rms (10" woofer, manufactured by "Lavoce® " Italy)
- **DSP controlled** amplifier with different presets:
  - Parametric equalizers
  - Limiter / compressors
  - 2-way active filter with FIR filtering
  - Factory presets for different applications
  - Sophisticated amplifier temperature management
  - Software and presets can be updated
  - Fully parametric 4-band equalizer for perfect sound