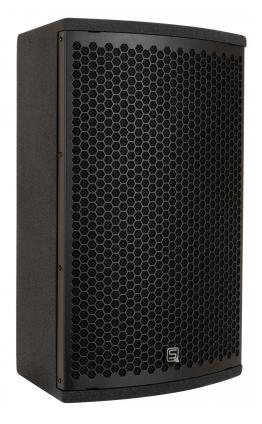

# SA-10

Référence: B08604

959,00 € inc. VAT

10" active speaker with DSP and 380W rms Pascal Audio® amplification technology

- Professional active loudspeaker for a wide range of different applications:
  - **RENTAL:** rugged speakers with versatile audio inputs
  - **STAGE MONITOR:** transparent sound with little feedback
  - CLUBS, BARS, DJ PRO, ... incredible hifi sound, even at high sound pressure levels
- Pascal Audio® amplification technology for maximum reliability and impact:
  - HF: 100 W rms (1" compression motor with 90°H x 40°V, manufactured by "Redcatt® " USA)
  - LF: 280 W rms (10" woofer, manufactured by "Lavoce® " Italy)
- **DSP controlled** amplifier with different presets:
  - Parametric equalizers
  - Limiter / compressors
  - 2-way active filter with FIR filtering
  - Factory presets for different applications
  - Sophisticated amplifier temperature management
  - Software and presets can be updated
  - Fully parametric 4-band equalizer for perfect sound

#### • Two mixable input channels:

- CH1: LINE level, balanced (XLR / 6.3 mm jack) and unbalanced (RCA / cinch)
- CH2 : different levels :
  - MIC balanced (XLR / 6.3 mm jack)
  - Balanced MIC with high-pass filter
  - Balanced LINE input (XLR / 6.3mm jack)
- 2 audio outputs :
  - LINK OUTPUT for CH1
  - MIXED OUTPUT: to connect other speakers
- SPL max. : 127 dB @ 1m
- PowerCON input/output with separate switch.
- 6 M6 anchor points for horizontal / vertical suspension.
- Premium Baltic birch multiplex with a scratch-resistant black polyurea textured finish.
- The smart design of the speaker allows it to be used as a monitor without separate stands.
- Sturdy carrying handles with integrated 35 mm stand adapter.
- Very resistant rubber feet.