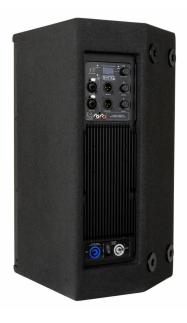

# SA-10

Référence: B08604

959,00 € inc. VAT

10" active speaker with DSP and 380W rms Pascal Audio® amplification technology

- Professional active loudspeaker for a wide range of different applications:
  - **RENTAL:** rugged speakers with versatile audio inputs
  - **STAGE MONITOR:** transparent sound with little feedback
  - CLUBS, BARS, DJ PRO, ... incredible hifi sound, even at high sound pressure levels
- Pascal Audio® amplification technology for maximum reliability and impact:
  - HF: 100 W rms (1" compression motor with 90°H x 40°V, manufactured by "Redcatt® " USA)
  - LF: 280 W rms (10" woofer, manufactured by "Lavoce® " Italy)
- **DSP controlled** amplifier with different presets:
  - Parametric equalizers
  - Limiter / compressors
  - 2-way active filter with FIR filtering
  - Factory presets for different applications
  - Sophisticated amplifier temperature management
  - Software and presets can be updated
  - Fully parametric 4-band equalizer for perfect sound

#### • Two mixable input channels:

- CH1: LINE level, balanced (XLR / 6.3 mm jack) and unbalanced (RCA / cinch)
- CH2 : different levels :
  - MIC balanced (XLR / 6.3 mm jack)
  - Balanced MIC with high-pass filter
  - Balanced LINE input (XLR / 6.3mm jack)
- 2 audio outputs :
  - LINK OUTPUT for CH1
  - MIXED OUTPUT: to connect other speakers
- SPL max. : 127 dB @ 1m
- PowerCON input/output with separate switch.
- 6 M6 anchor points for horizontal / vertical suspension.
- Premium Baltic birch multiplex with a scratch-resistant black polyurea textured finish.
- The smart design of the speaker allows it to be used as a monitor without separate stands.
- Sturdy carrying handles with integrated 35 mm stand adapter.
- Very resistant rubber feet.