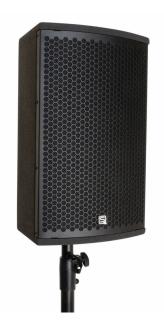

# SA-10

Référence: B08604

959,00 € inc. VAT

10" active speaker with DSP and 380W rms Pascal Audio® amplification technology

- Professional active loudspeaker for a wide range of different applications:
  - **RENTAL:** rugged speakers with versatile audio inputs
  - **STAGE MONITOR:** transparent sound with little feedback
  - CLUBS, BARS, DJ PRO, ... incredible hifi sound, even at high sound pressure levels
- Pascal Audio® amplification technology for maximum reliability and impact:
  - HF: 100 W rms (1" compression motor with 90°H x 40°V, manufactured by "Redcatt® " USA)
  - LF: 280 W rms (10" woofer, manufactured by "Lavoce® " Italy)
- **DSP controlled** amplifier with different presets:
  - Parametric equalizers
  - Limiter / compressors
  - 2-way active filter with FIR filtering
  - Factory presets for different applications
  - Sophisticated amplifier temperature management
  - Software and presets can be updated
  - Fully parametric 4-band equalizer for perfect sound

#### • Two mixable input channels:

- CH1: LINE level, balanced (XLR / 6.3 mm jack) and unbalanced (RCA / cinch)
- CH2 : different levels :
  - MIC balanced (XLR / 6.3 mm jack)
  - Balanced MIC with high-pass filter
  - Balanced LINE input (XLR / 6.3mm jack)
- 2 audio outputs :
  - LINK OUTPUT for CH1
  - MIXED OUTPUT: to connect other speakers
- SPL max. : 127 dB @ 1m
- PowerCON input/output with separate switch.
- 6 M6 anchor points for horizontal / vertical suspension.
- Premium Baltic birch multiplex with a scratch-resistant black polyurea textured finish.
- The smart design of the speaker allows it to be used as a monitor without separate stands.
- Sturdy carrying handles with integrated 35 mm stand adapter.
- Very resistant rubber feet.