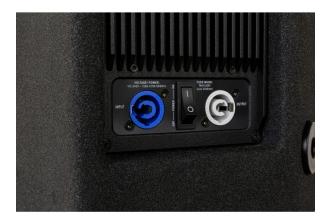

#### • Two mixable input channels:

- CH1: LINE level, balanced (XLR / 6.3 mm jack) and unbalanced (RCA / cinch)
- CH2 : different levels :
  - MIC balanced (XLR / 6.3 mm jack)
  - Balanced MIC with high-pass filter
  - Balanced LINE input (XLR / 6.3mm jack)
- 2 audio outputs :
  - LINK OUTPUT for CH1
  - MIXED OUTPUT: to connect other speakers
- SPL max. : 127 dB @ 1m
- PowerCON input/output with separate switch.
- 6 M6 anchor points for horizontal / vertical suspension.
- Premium Baltic birch multiplex with a scratch-resistant black polyurea textured finish.
- The smart design of the speaker allows it to be used as a monitor without separate stands.
- Sturdy carrying handles with integrated 35 mm stand adapter.
- Very resistant rubber feet.