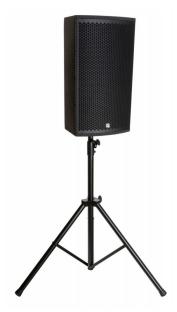

#### • Two mixable input channels:

- CH1: LINE level, balanced (XLR / 6.3 mm jack) and unbalanced (RCA / cinch)
- CH2 : different levels :
  - MIC balanced (XLR / 6.3 mm jack)
  - · Balanced MIC with high-pass filter
  - Balanced LINE input (XLR / 6.3mm jack)
- 2 audio outputs:
  - LINK OUTPUT for CH1
  - MIXED OUTPUT: to connect other speakers
- SPL max. : 129 dB @ 1m
- PowerCON input/output with separate switch.
- 6 M6 anchor points for horizontal / vertical suspension.
- Premium Baltic birch multiplex with a scratch-resistant black polyurea textured finish.
- The smart design of the speaker allows it to be used as a monitor without separate stands.
- Sturdy carrying handles with integrated 35 mm stand adapter.
- Very resistant rubber feet.