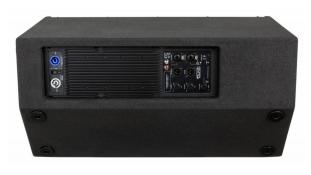

# HIT MUSIC - Fabricant et distributeur en son & lumières

www.hitmusic.eu/en/

**SA-12** 

Référence: B08605

1090,00 € inc. VAT

12" active speaker with DSP and 650W rms "Pascal Audio® " amplifier technology

- Professional active loudspeaker for a wide range of different applications:
  - **RENTAL:** rugged speakers with versatile audio inputs
  - STAGE MONITOR: transparent sound with little feedback
  - CLUBS, BARS, DJ PRO, ... incredible hifi sound, even at high sound pressure levels
- Pascal Audio® amplification technology for maximum reliability and impact:
  - HF: 150 W rms (1" compression motor with 90°H x 40°V, manufactured by "Redcatt® " USA)
  - LF: 500 W rms (12" woofer, manufactured by "Lavoce® " Italy)
- DSP controlled amplifier with different presets:
  - Parametric equalizers
  - Limiter / compressors
  - 2-way active filter with FIR filtering
  - Factory presets for different applications
  - Sophisticated amplifier temperature management
  - Software and presets can be updated
  - Fully parametric 4-band equalizer for perfect sound

#### • Two mixable input channels:

- CH1: LINE level, balanced (XLR / 6.3 mm jack) and unbalanced (RCA / cinch)
- CH2 : different levels :
  - MIC balanced (XLR / 6.3 mm jack)
  - · Balanced MIC with high-pass filter
  - Balanced LINE input (XLR / 6.3mm jack)
- 2 audio outputs:
  - LINK OUTPUT for CH1
  - MIXED OUTPUT: to connect other speakers
- SPL max. : 129 dB @ 1m
- PowerCON input/output with separate switch.
- 6 M6 anchor points for horizontal / vertical suspension.
- Premium Baltic birch multiplex with a scratch-resistant black polyurea textured finish.
- The smart design of the speaker allows it to be used as a monitor without separate stands.
- Sturdy carrying handles with integrated 35 mm stand adapter.
- Very resistant rubber feet.