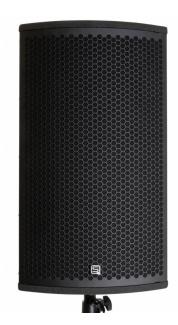

# HIT MUSIC - Fabricant et distributeur en son & lumières

www.hitmusic.eu/en/

**SA-12** 

Référence: B08605

1090,00 € inc. VAT

12" active speaker with DSP and 650W rms "Pascal Audio® " amplifier technology

- Professional active loudspeaker for a wide range of different applications:
  - **RENTAL:** rugged speakers with versatile audio inputs
  - STAGE MONITOR: transparent sound with little feedback
  - CLUBS, BARS, DJ PRO, ... incredible hifi sound, even at high sound pressure levels
- Pascal Audio® amplification technology for maximum reliability and impact:
  - HF: 150 W rms (1" compression motor with 90°H x 40°V, manufactured by "Redcatt® " USA)
  - LF: 500 W rms (12" woofer, manufactured by "Lavoce® " Italy)
- DSP controlled amplifier with different presets:
  - Parametric equalizers
  - Limiter / compressors
  - 2-way active filter with FIR filtering
  - Factory presets for different applications
  - Sophisticated amplifier temperature management
  - Software and presets can be updated
  - Fully parametric 4-band equalizer for perfect sound