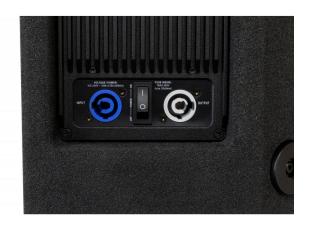

#### • Two mixable input channels:

- CH1: LINE level, balanced (XLR / 6.3 mm jack) and unbalanced (RCA / cinch)
- CH2 : different levels :
  - MIC balanced (XLR / 6.3 mm jack)
  - · Balanced MIC with high-pass filter
  - Balanced LINE input (XLR / 6.3mm jack)
- 2 audio outputs:
  - LINK OUTPUT for CH1
  - MIXED OUTPUT: to connect other speakers
- SPL max. : 129 dB @ 1m
- PowerCON input/output with separate switch.
- 6 M6 anchor points for horizontal / vertical suspension.
- Premium Baltic birch multiplex with a scratch-resistant black polyurea textured finish.
- The smart design of the speaker allows it to be used as a monitor without separate stands.
- Sturdy carrying handles with integrated 35 mm stand adapter.
- Very resistant rubber feet.