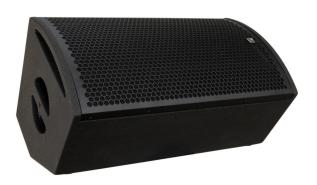

# HIT MUSIC - Fabricant et distributeur en son & lumières

www.hitmusic.eu/en/

**SA-12** 

Référence: B08605

1090,00 € inc. VAT

12" active speaker with DSP and 650W rms "Pascal Audio® " amplifier technology

- Professional active loudspeaker for a wide range of different applications:
  - **RENTAL:** rugged speakers with versatile audio inputs
  - STAGE MONITOR: transparent sound with little feedback
  - CLUBS, BARS, DJ PRO, ... incredible hifi sound, even at high sound pressure levels
- Pascal Audio® amplification technology for maximum reliability and impact:
  - HF: 150 W rms (1" compression motor with 90°H x 40°V, manufactured by "Redcatt® " USA)
  - LF: 500 W rms (12" woofer, manufactured by "Lavoce® " Italy)
- DSP controlled amplifier with different presets:
  - Parametric equalizers
  - Limiter / compressors
  - 2-way active filter with FIR filtering
  - Factory presets for different applications
  - Sophisticated amplifier temperature management
  - Software and presets can be updated
  - Fully parametric 4-band equalizer for perfect sound

#### • Two mixable input channels:

- CH1: LINE level, balanced (XLR / 6.3 mm jack) and unbalanced (RCA / cinch)
- CH2 : different levels :
  - MIC balanced (XLR / 6.3 mm jack)
  - · Balanced MIC with high-pass filter
  - Balanced LINE input (XLR / 6.3mm jack)
- 2 audio outputs:
  - LINK OUTPUT for CH1
  - MIXED OUTPUT: to connect other speakers
- SPL max. : 129 dB @ 1m
- PowerCON input/output with separate switch.
- 6 M6 anchor points for horizontal / vertical suspension.
- Premium Baltic birch multiplex with a scratch-resistant black polyurea textured finish.
- The smart design of the speaker allows it to be used as a monitor without separate stands.
- Sturdy carrying handles with integrated 35 mm stand adapter.
- Very resistant rubber feet.

#### Caractéristiques

| Brand      | Synq |
|------------|------|
| Model size | 12"  |

| Power            | 650 W rms                                          |
|------------------|----------------------------------------------------|
| SPL max (@1m)    | 129 dB                                             |
| Function         | Adjustable crossover, DSP, Limiter, Mounting 35 mm |
| Family           | SA                                                 |
| Protection class | IP20                                               |