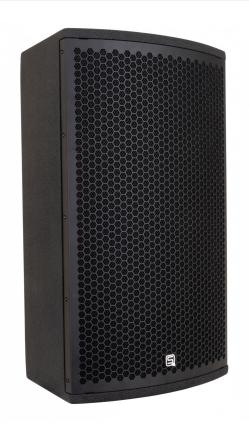

# HIT MUSIC - Fabricant et distributeur en son & lumières

www.hitmusic.eu/en/

**SA-12** 

Référence: B08605

1090,00 € inc. VAT

12" active speaker with DSP and 650W rms "Pascal Audio® " amplifier technology

- Professional active loudspeaker for a wide range of different applications:
  - **RENTAL:** rugged speakers with versatile audio inputs
  - STAGE MONITOR: transparent sound with little feedback
  - CLUBS, BARS, DJ PRO, ... incredible hifi sound, even at high sound pressure levels
- Pascal Audio® amplification technology for maximum reliability and impact:
  - HF: 150 W rms (1" compression motor with 90°H x 40°V, manufactured by "Redcatt® " USA)
  - LF: 500 W rms (12" woofer, manufactured by "Lavoce® " Italy)
- DSP controlled amplifier with different presets:
  - Parametric equalizers
  - Limiter / compressors
  - 2-way active filter with FIR filtering
  - Factory presets for different applications
  - Sophisticated amplifier temperature management
  - Software and presets can be updated
  - Fully parametric 4-band equalizer for perfect sound

#### • Two mixable input channels:

- CH1: LINE level, balanced (XLR / 6.3 mm jack) and unbalanced (RCA / cinch)
- CH2 : different levels :
  - MIC balanced (XLR / 6.3 mm jack)
  - · Balanced MIC with high-pass filter
  - Balanced LINE input (XLR / 6.3mm jack)
- 2 audio outputs:
  - LINK OUTPUT for CH1
  - MIXED OUTPUT: to connect other speakers
- SPL max. : 129 dB @ 1m
- PowerCON input/output with separate switch.
- 6 M6 anchor points for horizontal / vertical suspension.
- Premium Baltic birch multiplex with a scratch-resistant black polyurea textured finish.
- The smart design of the speaker allows it to be used as a monitor without separate stands.
- Sturdy carrying handles with integrated 35 mm stand adapter.
- Very resistant rubber feet.

#### Caractéristiques

| Brand      | Synq |
|------------|------|
| Model size | 12"  |

| Power            | 650 W rms                                          |
|------------------|----------------------------------------------------|
| SPL max (@1m)    | 129 dB                                             |
| Function         | Adjustable crossover, DSP, Limiter, Mounting 35 mm |
| Family           | SA                                                 |
| Protection class | IP20                                               |