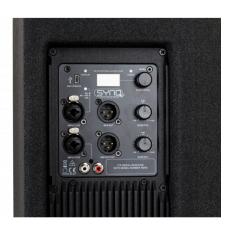

#### • Two mixable input channels:

- CH1: LINE level, balanced (XLR / 6.3 mm jack) and unbalanced (RCA / cinch)
- CH2 : different levels :
  - MIC balanced (XLR / 6.3 mm jack)
  - · Balanced MIC with high-pass filter
  - Balanced LINE input (XLR / 6.3mm jack)
- 2 audio outputs:
  - LINK OUTPUT for CH1
  - MIXED OUTPUT: to connect other speakers
- SPL max. : 129 dB @ 1m
- PowerCON input/output with separate switch.
- 6 M6 anchor points for horizontal / vertical suspension.
- Premium Baltic birch multiplex with a scratch-resistant black polyurea textured finish.
- The smart design of the speaker allows it to be used as a monitor without separate stands.
- Sturdy carrying handles with integrated 35 mm stand adapter.
- Very resistant rubber feet.