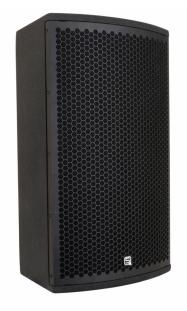

# HIT MUSIC - Fabricant et distributeur en son & lumières

www.hitmusic.eu/en/

**SA-12** 

Référence: B08605

1090,00 € inc. VAT

12" active speaker with DSP and 650W rms "Pascal Audio® " amplifier technology

- Professional active loudspeaker for a wide range of different applications:
  - **RENTAL:** rugged speakers with versatile audio inputs
  - STAGE MONITOR: transparent sound with little feedback
  - CLUBS, BARS, DJ PRO, ... incredible hifi sound, even at high sound pressure levels
- Pascal Audio® amplification technology for maximum reliability and impact:
  - HF: 150 W rms (1" compression motor with 90°H x 40°V, manufactured by "Redcatt® " USA)
  - LF: 500 W rms (12" woofer, manufactured by "Lavoce® " Italy)
- DSP controlled amplifier with different presets:
  - Parametric equalizers
  - Limiter / compressors
  - 2-way active filter with FIR filtering
  - Factory presets for different applications
  - Sophisticated amplifier temperature management
  - Software and presets can be updated
  - Fully parametric 4-band equalizer for perfect sound

#### • Two mixable input channels:

- CH1: LINE level, balanced (XLR / 6.3 mm jack) and unbalanced (RCA / cinch)
- CH2 : different levels :
  - MIC balanced (XLR / 6.3 mm jack)
  - · Balanced MIC with high-pass filter
  - Balanced LINE input (XLR / 6.3mm jack)
- 2 audio outputs:
  - LINK OUTPUT for CH1
  - MIXED OUTPUT: to connect other speakers
- SPL max. : 129 dB @ 1m
- PowerCON input/output with separate switch.
- 6 M6 anchor points for horizontal / vertical suspension.
- Premium Baltic birch multiplex with a scratch-resistant black polyurea textured finish.
- The smart design of the speaker allows it to be used as a monitor without separate stands.
- Sturdy carrying handles with integrated 35 mm stand adapter.
- Very resistant rubber feet.

#### Caractéristiques

| Brand      | Synq |
|------------|------|
| Model size | 12"  |

| Power            | 650 W rms                                          |
|------------------|----------------------------------------------------|
| SPL max (@1m)    | 129 dB                                             |
| Function         | Adjustable crossover, DSP, Limiter, Mounting 35 mm |
| Family           | SA                                                 |
| Protection class | IP20                                               |