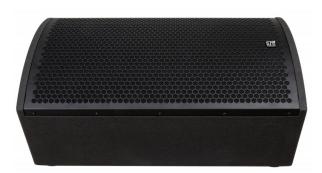

# HIT MUSIC - Fabricant et distributeur en son & lumières

www.hitmusic.eu/en/

**SA-12** 

Référence: B08605

1090,00 € inc. VAT

12" active speaker with DSP and 650W rms "Pascal Audio® " amplifier technology

- Professional active loudspeaker for a wide range of different applications:
  - **RENTAL:** rugged speakers with versatile audio inputs
  - STAGE MONITOR: transparent sound with little feedback
  - CLUBS, BARS, DJ PRO, ... incredible hifi sound, even at high sound pressure levels
- Pascal Audio® amplification technology for maximum reliability and impact:
  - HF: 150 W rms (1" compression motor with 90°H x 40°V, manufactured by "Redcatt® " USA)
  - LF: 500 W rms (12" woofer, manufactured by "Lavoce® " Italy)
- DSP controlled amplifier with different presets:
  - Parametric equalizers
  - Limiter / compressors
  - 2-way active filter with FIR filtering
  - Factory presets for different applications
  - Sophisticated amplifier temperature management
  - Software and presets can be updated
  - Fully parametric 4-band equalizer for perfect sound

#### • Two mixable input channels:

- CH1: LINE level, balanced (XLR / 6.3 mm jack) and unbalanced (RCA / cinch)
- CH2 : different levels :
  - MIC balanced (XLR / 6.3 mm jack)
  - · Balanced MIC with high-pass filter
  - Balanced LINE input (XLR / 6.3mm jack)
- 2 audio outputs:
  - LINK OUTPUT for CH1
  - MIXED OUTPUT: to connect other speakers
- SPL max. : 129 dB @ 1m
- PowerCON input/output with separate switch.
- 6 M6 anchor points for horizontal / vertical suspension.
- Premium Baltic birch multiplex with a scratch-resistant black polyurea textured finish.
- The smart design of the speaker allows it to be used as a monitor without separate stands.
- Sturdy carrying handles with integrated 35 mm stand adapter.
- Very resistant rubber feet.

#### Caractéristiques

| Brand      | Synq |
|------------|------|
| Model size | 12"  |

| Power            | 650 W rms                                          |
|------------------|----------------------------------------------------|
| SPL max (@1m)    | 129 dB                                             |
| Function         | Adjustable crossover, DSP, Limiter, Mounting 35 mm |
| Family           | SA                                                 |
| Protection class | IP20                                               |