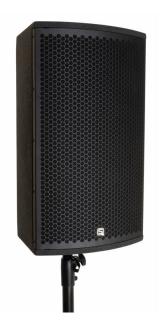

# HIT MUSIC - Fabricant et distributeur en son & lumières

www.hitmusic.eu/en/

**SA-12** 

Référence: B08605

1090,00 € inc. VAT

12" active speaker with DSP and 650W rms "Pascal Audio® " amplifier technology

- Professional active loudspeaker for a wide range of different applications:
  - **RENTAL:** rugged speakers with versatile audio inputs
  - STAGE MONITOR: transparent sound with little feedback
  - CLUBS, BARS, DJ PRO, ... incredible hifi sound, even at high sound pressure levels
- Pascal Audio® amplification technology for maximum reliability and impact:
  - HF: 150 W rms (1" compression motor with 90°H x 40°V, manufactured by "Redcatt® " USA)
  - LF: 500 W rms (12" woofer, manufactured by "Lavoce® " Italy)
- DSP controlled amplifier with different presets:
  - Parametric equalizers
  - Limiter / compressors
  - 2-way active filter with FIR filtering
  - Factory presets for different applications
  - Sophisticated amplifier temperature management
  - Software and presets can be updated
  - Fully parametric 4-band equalizer for perfect sound