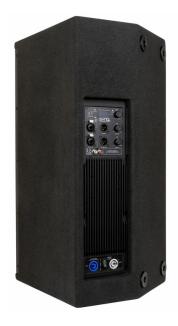

# HIT MUSIC - Fabricant et distributeur en son & lumières

www.hitmusic.eu/en/

**SA-12** 

Référence: B08605

1090,00 € inc. VAT

12" active speaker with DSP and 650W rms "Pascal Audio® " amplifier technology

- Professional active loudspeaker for a wide range of different applications:
  - **RENTAL:** rugged speakers with versatile audio inputs
  - STAGE MONITOR: transparent sound with little feedback
  - CLUBS, BARS, DJ PRO, ... incredible hifi sound, even at high sound pressure levels
- Pascal Audio® amplification technology for maximum reliability and impact:
  - HF: 150 W rms (1" compression motor with 90°H x 40°V, manufactured by "Redcatt® " USA)
  - LF: 500 W rms (12" woofer, manufactured by "Lavoce® " Italy)
- DSP controlled amplifier with different presets:
  - Parametric equalizers
  - Limiter / compressors
  - 2-way active filter with FIR filtering
  - Factory presets for different applications
  - Sophisticated amplifier temperature management
  - Software and presets can be updated
  - Fully parametric 4-band equalizer for perfect sound