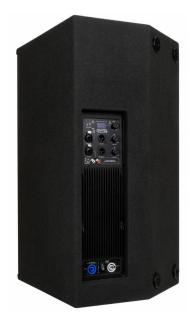

#### • Two mixable input channels:

- CH1: LINE level, balanced (XLR / 6.3 mm jack) and unbalanced (RCA / cinch)
- CH2 : different levels :
  - MIC balanced (XLR / 6.3 mm jack)
  - · Balanced MIC with high-pass filter
  - Balanced LINE input (XLR / 6.3mm jack)
- 2 audio outputs:
  - LINK OUTPUT for CH1
  - MIXED OUTPUT: to connect other speakers
- SPL max.: 131dB @ 1m
- PowerCON input/output with separate switch.
- 6 M6 anchor points for horizontal / vertical suspension.
- Premium Baltic birch multiplex with a scratch-resistant black polyurea textured finish.
- The smart design of the speaker allows it to be used as a monitor without separate stands.
- Sturdy carrying handles with integrated 35 mm stand adapter.
- Very resistant rubber feet.