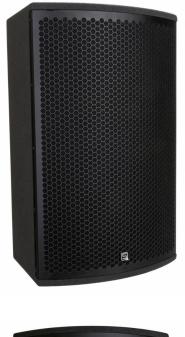

# HIT MUSIC - Fabricant et distributeur en son & lumières

www.hitmusic.eu/en/

**SA-15** 

Référence: B08606

1190,00 € inc. VAT

15" active speaker with DSP and 650W rms "Pascal Audio® " amplifier technology

- Professional active loudspeaker for a wide range of different applications:
  - **RENTAL:** rugged speakers with versatile audio inputs
  - STAGE MONITOR: transparent sound with little feedback
  - CLUBS, BARS, DJ PRO, ... incredible hifi sound, even at high sound pressure levels
- Pascal Audio® amplification technology for maximum reliability and impact:
  - HF: 150 W rms (1" compression motor with 90°H x 40°V, manufactured by "Redcatt® " USA)
  - LF: 500 W rms (15" woofer, manufactured by "Lavoce® " Italy)
- **DSP controlled** amplifier with different presets:
  - Parametric equalizers
  - Limiter / compressors
  - 2-way active filter with FIR filtering
  - Factory presets for different applications
  - Sophisticated amplifier temperature management
  - Software and presets can be updated
  - Fully parametric 4-band equalizer for perfect sound

#### • Two mixable input channels:

- CH1: LINE level, balanced (XLR / 6.3 mm jack) and unbalanced (RCA / cinch)
- CH2 : different levels :
  - MIC balanced (XLR / 6.3 mm jack)
  - · Balanced MIC with high-pass filter
  - Balanced LINE input (XLR / 6.3mm jack)
- 2 audio outputs:
  - LINK OUTPUT for CH1
  - MIXED OUTPUT: to connect other speakers
- SPL max.: 131dB @ 1m
- PowerCON input/output with separate switch.
- 6 M6 anchor points for horizontal / vertical suspension.
- Premium Baltic birch multiplex with a scratch-resistant black polyurea textured finish.
- The smart design of the speaker allows it to be used as a monitor without separate stands.
- Sturdy carrying handles with integrated 35 mm stand adapter.
- Very resistant rubber feet.

#### Caractéristiques

| Brand      | Synq |
|------------|------|
| Model size | 15"  |

| Power            | 650 W rms                                          |
|------------------|----------------------------------------------------|
| SPL max (@1m)    | 131 dB                                             |
| Function         | Adjustable crossover, DSP, Limiter, Mounting 35 mm |
| Family           | SA                                                 |
| Protection class | IP20                                               |