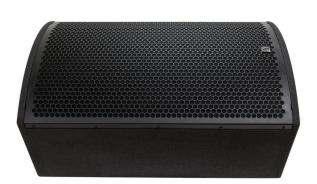

# HIT MUSIC - Fabricant et distributeur en son & lumières

www.hitmusic.eu/en/

**SA-15** 

Référence: B08606

1190,00 € inc. VAT

15" active speaker with DSP and 650W rms "Pascal Audio® " amplifier technology

- Professional active loudspeaker for a wide range of different applications:
  - **RENTAL:** rugged speakers with versatile audio inputs
  - STAGE MONITOR: transparent sound with little feedback
  - CLUBS, BARS, DJ PRO, ... incredible hifi sound, even at high sound pressure levels
- Pascal Audio® amplification technology for maximum reliability and impact:
  - HF: 150 W rms (1" compression motor with 90°H x 40°V, manufactured by "Redcatt® " USA)
  - LF: 500 W rms (15" woofer, manufactured by "Lavoce® " Italy)
- **DSP controlled** amplifier with different presets:
  - Parametric equalizers
  - Limiter / compressors
  - 2-way active filter with FIR filtering
  - Factory presets for different applications
  - Sophisticated amplifier temperature management
  - Software and presets can be updated
  - Fully parametric 4-band equalizer for perfect sound

#### • Two mixable input channels:

- CH1: LINE level, balanced (XLR / 6.3 mm jack) and unbalanced (RCA / cinch)
- CH2 : different levels :
  - MIC balanced (XLR / 6.3 mm jack)
  - · Balanced MIC with high-pass filter
  - Balanced LINE input (XLR / 6.3mm jack)
- 2 audio outputs:
  - LINK OUTPUT for CH1
  - MIXED OUTPUT: to connect other speakers
- SPL max.: 131dB @ 1m
- PowerCON input/output with separate switch.
- 6 M6 anchor points for horizontal / vertical suspension.
- Premium Baltic birch multiplex with a scratch-resistant black polyurea textured finish.
- The smart design of the speaker allows it to be used as a monitor without separate stands.
- Sturdy carrying handles with integrated 35 mm stand adapter.
- Very resistant rubber feet.

#### Caractéristiques

| Brand      | Synq |
|------------|------|
| Model size | 15"  |

| Power            | 650 W rms                                          |
|------------------|----------------------------------------------------|
| SPL max (@1m)    | 131 dB                                             |
| Function         | Adjustable crossover, DSP, Limiter, Mounting 35 mm |
| Family           | SA                                                 |
| Protection class | IP20                                               |