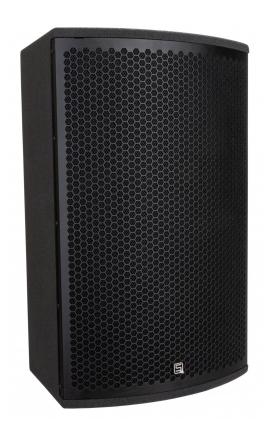

# HIT MUSIC - Fabricant et distributeur en son & lumières

www.hitmusic.eu/en/

**SA-15** 

Référence: B08606

1190,00 € inc. VAT

15" active speaker with DSP and 650W rms "Pascal Audio® " amplifier technology

- Professional active loudspeaker for a wide range of different applications:
  - **RENTAL:** rugged speakers with versatile audio inputs
  - STAGE MONITOR: transparent sound with little feedback
  - CLUBS, BARS, DJ PRO, ... incredible hifi sound, even at high sound pressure levels
- Pascal Audio® amplification technology for maximum reliability and impact:
  - HF: 150 W rms (1" compression motor with 90°H x 40°V, manufactured by "Redcatt® " USA)
  - LF: 500 W rms (15" woofer, manufactured by "Lavoce® " Italy)
- **DSP controlled** amplifier with different presets:
  - Parametric equalizers
  - Limiter / compressors
  - 2-way active filter with FIR filtering
  - Factory presets for different applications
  - Sophisticated amplifier temperature management
  - Software and presets can be updated
  - Fully parametric 4-band equalizer for perfect sound

#### • Two mixable input channels:

- CH1: LINE level, balanced (XLR / 6.3 mm jack) and unbalanced (RCA / cinch)
- CH2 : different levels :
  - MIC balanced (XLR / 6.3 mm jack)
  - · Balanced MIC with high-pass filter
  - Balanced LINE input (XLR / 6.3mm jack)
- 2 audio outputs:
  - LINK OUTPUT for CH1
  - MIXED OUTPUT: to connect other speakers
- SPL max.: 131dB @ 1m
- PowerCON input/output with separate switch.
- 6 M6 anchor points for horizontal / vertical suspension.
- Premium Baltic birch multiplex with a scratch-resistant black polyurea textured finish.
- The smart design of the speaker allows it to be used as a monitor without separate stands.
- Sturdy carrying handles with integrated 35 mm stand adapter.
- Very resistant rubber feet.

#### Caractéristiques

| Brand      | Synq |
|------------|------|
| Model size | 15"  |

| Power            | 650 W rms                                          |
|------------------|----------------------------------------------------|
| SPL max (@1m)    | 131 dB                                             |
| Function         | Adjustable crossover, DSP, Limiter, Mounting 35 mm |
| Family           | SA                                                 |
| Protection class | IP20                                               |