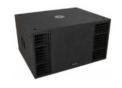

ch-resistant black polyurea textured finish.
- The smart design of the speaker allows it to be used as a monitor without separate stands.
- Sturdy carrying handles with integrated 35 mm stand adapter.
- Very resistant rubber feet.

#### Caractéristiques

| Brand      | Synq |
|------------|------|
| Model size | 15"  |

| Power            | 650 W rms                                          |
|------------------|----------------------------------------------------|
| SPL max (@1m)    | 131 dB                                             |
| Function         | Adjustable crossover, DSP, Limiter, Mounting 35 mm |
| Family           | SA                                                 |
| Protection class | IP20                                               |

### **Accessoires recommandés**



**SA-B15** 1990,00 € inc. VAT Réf: B08607

## **Galerie photos**





















www.hitmusic.eu/en/