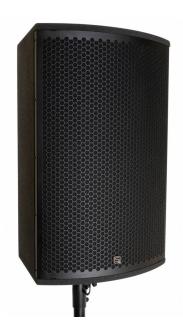

# HIT MUSIC - Fabricant et distributeur en son & lumières

www.hitmusic.eu/en/

**SA-15** 

Référence: B08606

1190,00 € inc. VAT

15" active speaker with DSP and 650W rms "Pascal Audio® " amplifier technology

- Professional active loudspeaker for a wide range of different applications:
  - **RENTAL:** rugged speakers with versatile audio inputs
  - STAGE MONITOR: transparent sound with little feedback
  - CLUBS, BARS, DJ PRO, ... incredible hifi sound, even at high sound pressure levels
- Pascal Audio® amplification technology for maximum reliability and impact:
  - HF: 150 W rms (1" compression motor with 90°H x 40°V, manufactured by "Redcatt® " USA)
  - LF: 500 W rms (15" woofer, manufactured by "Lavoce® " Italy)
- **DSP controlled** amplifier with different presets:
  - Parametric equalizers
  - Limiter / compressors
  - 2-way active filter with FIR filtering
  - Factory presets for different applications
  - Sophisticated amplifier temperature management
  - Software and presets can be updated
  - Fully parametric 4-band equalizer for perfect sound

#### Caractéristiques

| Brand      | Synq |
|------------|------|
| Model size | 15"  |

| Power            | 650 W rms                                          |
|------------------|----------------------------------------------------|
| SPL max (@1m)    | 131 dB                                             |
| Function         | Adjustable crossover, DSP, Limiter, Mounting 35 mm |
| Family           | SA                                                 |
| Protection class | IP20                                               |