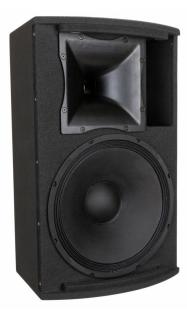

# HIT MUSIC - Fabricant et distributeur en son & lumières

www.hitmusic.eu/en/

**SA-15** 

Référence: B08606

1190,00 € inc. VAT

15" active speaker with DSP and 650W rms "Pascal Audio® " amplifier technology

- Professional active loudspeaker for a wide range of different applications:
  - **RENTAL:** rugged speakers with versatile audio inputs
  - STAGE MONITOR: transparent sound with little feedback
  - CLUBS, BARS, DJ PRO, ... incredible hifi sound, even at high sound pressure levels
- Pascal Audio® amplification technology for maximum reliability and impact:
  - HF: 150 W rms (1" compression motor with 90°H x 40°V, manufactured by "Redcatt® " USA)
  - LF: 500 W rms (15" woofer, manufactured by "Lavoce® " Italy)
- **DSP controlled** amplifier with different presets:
  - Parametric equalizers
  - Limiter / compressors
  - 2-way active filter with FIR filtering
  - Factory presets for different applications
  - Sophisticated amplifier temperature management
  - Software and presets can be updated
  - Fully parametric 4-band equalizer for perfect sound

#### Caractéristiques

| Brand      | Synq |
|------------|------|
| Model size | 15"  |

| Power            | 650 W rms                                          |
|------------------|----------------------------------------------------|
| SPL max (@1m)    | 131 dB                                             |
| Function         | Adjustable crossover, DSP, Limiter, Mounting 35 mm |
| Family           | SA                                                 |
| Protection class | IP20                                               |