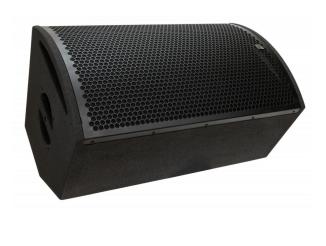

allows it to be used as a monitor without separate stands.
- Sturdy carrying handles with integrated 35 mm stand adapter.
- Very resistant rubber feet.

#### Caractéristiques

| Brand      | Synq |
|------------|------|
| Model size | 15"  |

| Power            | 650 W rms                                          |
|------------------|----------------------------------------------------|
| SPL max (@1m)    | 131 dB                                             |
| Function         | Adjustable crossover, DSP, Limiter, Mounting 35 mm |
| Family           | SA                                                 |
| Protection class | IP20                                               |

### **Accessoires recommandés**



**SA-B15** 1990,00 € inc. VAT Réf: B08607

## **Galerie photos**





















www.hitmusic.eu/en/