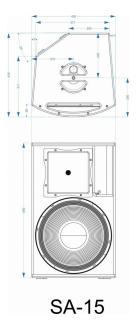

# HIT MUSIC - Fabricant et distributeur en son & lumières

www.hitmusic.eu/en/

**SA-15** 

Référence: B08606

1190,00 € inc. VAT

15" active speaker with DSP and 650W rms "Pascal Audio® " amplifier technology

- Professional active loudspeaker for a wide range of different applications:
  - **RENTAL:** rugged speakers with versatile audio inputs
  - STAGE MONITOR: transparent sound with little feedback
  - CLUBS, BARS, DJ PRO, ... incredible hifi sound, even at high sound pressure levels
- Pascal Audio® amplification technology for maximum reliability and impact:
  - HF: 150 W rms (1" compression motor with 90°H x 40°V, manufactured by "Redcatt® " USA)
  - LF: 500 W rms (15" woofer, manufactured by "Lavoce® " Italy)
- **DSP controlled** amplifier with different presets:
  - Parametric equalizers
  - Limiter / compressors
  - 2-way active filter with FIR filtering
  - Factory presets for different applications
  - Sophisticated amplifier temperature management
  - Software and presets can be updated
  - Fully parametric 4-band equalizer for perfect sound

#### Caractéristiques

| Brand      | Synq |
|------------|------|
| Model size | 15"  |

| Power            | 650 W rms                                          |
|------------------|----------------------------------------------------|
| SPL max (@1m)    | 131 dB                                             |
| Function         | Adjustable crossover, DSP, Limiter, Mounting 35 mm |
| Family           | SA                                                 |
| Protection class | IP20                                               |