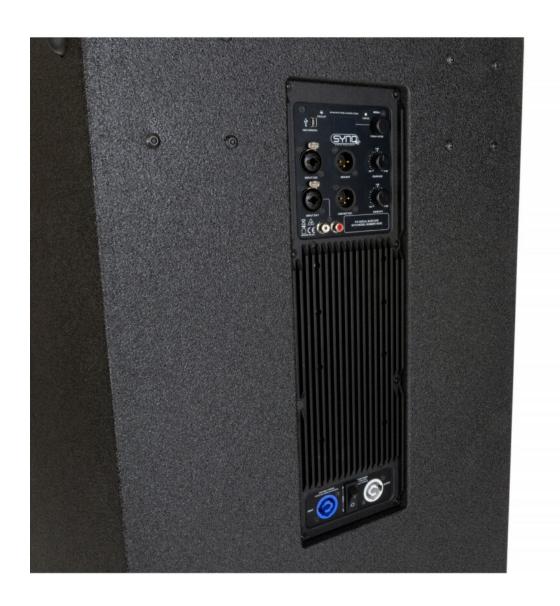

## • Two mixable input channels:

- o CH1: Balanced LINE input (XLR / 6.3 mm jack) & unbalanced (RCA / cinch)
- ∘ CH2 : Balanced LINE input (XLR / 6.3 mm jack)
- o 2 audio outputs :
  - LINK OUTPUT for CH1
  - MIXED OUTPUT: link to other subwoofers
- SPL max. 130 dB @ 1 m
- PowerCON input/output with separate power switch.
- Made of premium Baltic birch multiplex with a black textured scratch resistant polyurethane finish.
- Sturdy carrying handles with integrated M20 speaker mast adapter.
- Very resistant rubber feet.
- Weight: 40 kg