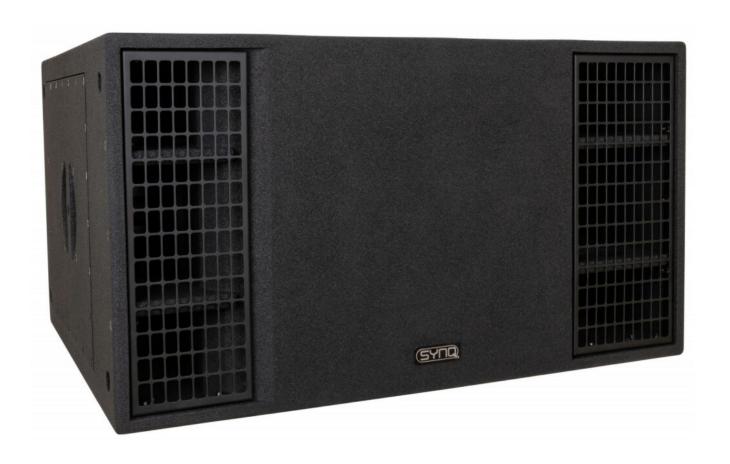

## **SA-B15**

15" active subwoofer and DSP with 1600W rms Pascal Audio® amplifier technology

Référence: B08607

1990,00 € inc. VAT

- Professional active subwoofer for a wide range of different applications, such as rental, clubs, ...
- Can be combined perfectly with the SA series full range active speakers.
- Also works perfectly with the SQT series high power speakers!
- Pascal Audio® " 1600 W rms amplification technology of the highest quality for maximum reliability!
- Equipped with a " Lavoce® " 15"/2000 Wpp subwoofer with 10 cm voice coil.
- DSP controlled amplifier with different presets:
  - Special DEEP mode for frequency response down to 29 Hz!
  - Parametric equalizers
  - Limiter / compressors
  - Active low pass with FIR filtering
  - Factory presets for different applications
  - o Intelligent temperature management of the amplifier
  - Software and presets can be updated
  - o Fully tuned 4-band parametric equalizer for perfect sound

## • Two mixable input channels:

- o CH1: Balanced LINE input (XLR / 6.3 mm jack) & unbalanced (RCA / cinch)
- ∘ CH2 : Balanced LINE input (XLR / 6.3 mm jack)
- o 2 audio outputs :
  - LINK OUTPUT for CH1
  - MIXED OUTPUT: link to other subwoofers
- SPL max. 130 dB @ 1 m
- PowerCON input/output with separate power switch.
- Made of premium Baltic birch multiplex with a black textured scratch resistant polyurethane finish.
- Sturdy carrying handles with integrated M20 speaker mast adapter.
- Very resistant rubber feet.
- Weight: 40 kg

## Caractéristiques

| Brand         | Synq                                               |
|---------------|----------------------------------------------------|
| Model size    | 15"                                                |
| Power         | 1600 W rms                                         |
| SPL max (@1m) | 130 dB                                             |
| Function      | Adjustable crossover, DSP, Limiter, Mounting 35 mm |
| Family        | SA                                                 |