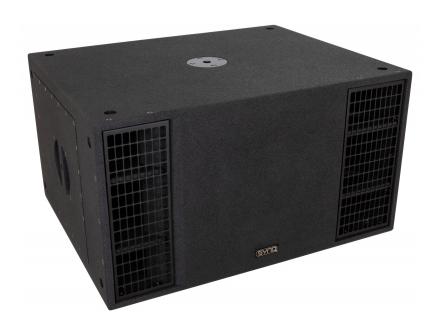

## **SA-B15**

15" active subwoofer and DSP with 1600W rms Pascal Audio® amplifier technology

Référence: B08607

1990,00 € inc. VAT

- Professional active subwoofer for a wide range of different applications, such as rental, clubs, ...
- Can be combined perfectly with the SA series full range active speakers.
- Also works perfectly with the SQT series high power speakers!
- Pascal Audio® " 1600 W rms amplification technology of the highest quality for maximum reliability!
- Equipped with a " Lavoce® " 15"/2000 Wpp subwoofer with 10 cm voice coil.
- DSP controlled amplifier with different presets:
  - Special DEEP mode for frequency response down to 29 Hz!
  - Parametric equalizers
  - Limiter / compressors
  - Active low pass with FIR filtering
  - Factory presets for different applications
  - o Intelligent temperature management of the amplifier
  - Software and presets can be updated
  - o Fully tuned 4-band parametric equalizer for perfect sound

## • Two mixable input channels:

- o CH1: Balanced LINE input (XLR / 6.3 mm jack) & unbalanced (RCA / cinch)
- ∘ CH2 : Balanced LINE input (XLR / 6.3 mm jack)
- o 2 audio outputs :
  - LINK OUTPUT for CH1
  - MIXED OUTPUT: link to other subwoofers
- SPL max. 130 dB @ 1 m
- PowerCON input/output with separate power switch.
- Made of premium Baltic birch multiplex with a black textured scratch resistant polyurethane finish.
- Sturdy carrying handles with integrated M20 speaker mast adapter.
- Very resistant rubber feet.
- Weight: 40 kg

## Caractéristiques

| Brand         | Synq                                               |
|---------------|----------------------------------------------------|
| Model size    | 15"                                                |
| Power         | 1600 W rms                                         |
| SPL max (@1m) | 130 dB                                             |
| Function      | Adjustable crossover, DSP, Limiter, Mounting 35 mm |
| Family        | SA                                                 |