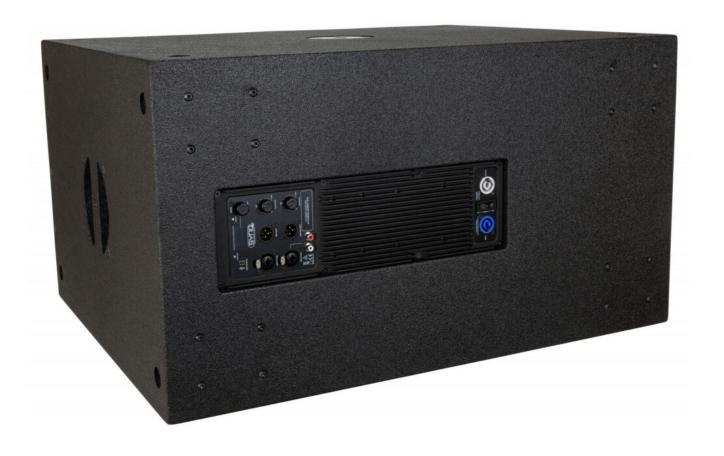

## • Two mixable input channels:

- o CH1: Balanced LINE input (XLR / 6.3 mm jack) & unbalanced (RCA / cinch)
- ∘ CH2 : Balanced LINE input (XLR / 6.3 mm jack)
- o 2 audio outputs :
  - LINK OUTPUT for CH1
  - MIXED OUTPUT: link to other subwoofers
- SPL max. 130 dB @ 1 m
- PowerCON input/output with separate power switch.
- Made of premium Baltic birch multiplex with a black textured scratch resistant polyurethane finish.
- Sturdy carrying handles with integrated M20 speaker mast adapter.
- Very resistant rubber feet.
- Weight: 40 kg