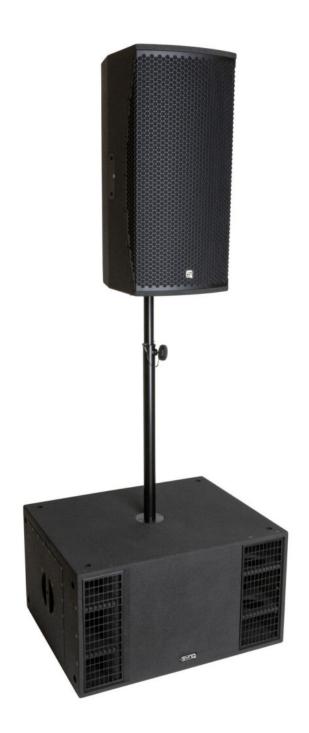

## **SA-B15**

15" active subwoofer and DSP with 1600W rms Pascal Audio® amplifier technology

Référence: B08607

1990,00 € inc. VAT

- Professional active subwoofer for a wide range of different applications, such as rental, clubs, ...
- Can be combined perfectly with the SA series full range active speakers.
- Also works perfectly with the SQT series high power speakers!
- Pascal Audio® " 1600 W rms amplification technology of the highest quality for maximum reliability!
- Equipped with a " Lavoce® " 15"/2000 Wpp subwoofer with 10 cm voice coil.
- DSP controlled amplifier with different presets:
  - Special DEEP mode for frequency response down to 29 Hz!
  - Parametric equalizers
  - Limiter / compressors
  - Active low pass with FIR filtering
  - Factory presets for different applications
  - o Intelligent temperature management of the amplifier
  - Software and presets can be updated
  - o Fully tuned 4-band parametric equalizer for perfect sound