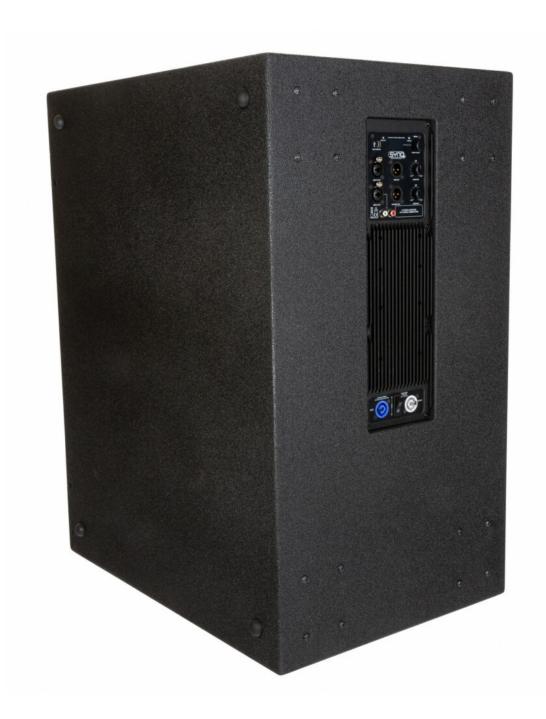

## • Two mixable input channels:

- o CH1: Balanced LINE input (XLR / 6.3 mm jack) & unbalanced (RCA / cinch)
- ∘ CH2 : Balanced LINE input (XLR / 6.3 mm jack)
- o 2 audio outputs :
  - LINK OUTPUT for CH1
  - MIXED OUTPUT: link to other subwoofers
- SPL max. 130 dB @ 1 m
- PowerCON input/output with separate power switch.
- Made of premium Baltic birch multiplex with a black textured scratch resistant polyurethane finish.
- Sturdy carrying handles with integrated M20 speaker mast adapter.
- Very resistant rubber feet.
- Weight: 40 kg