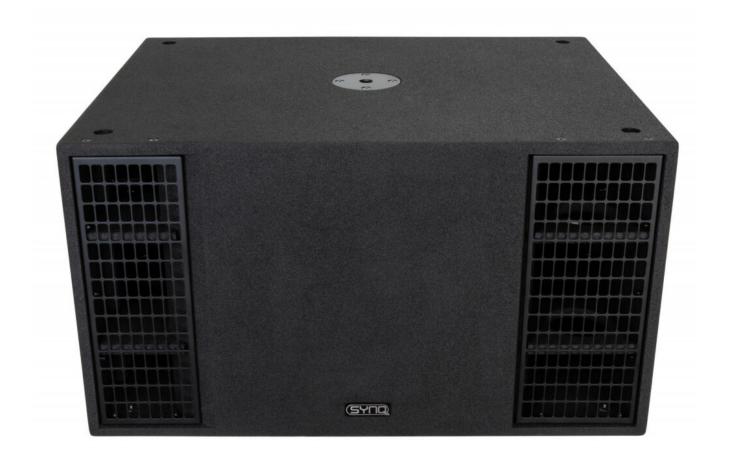

## **SA-B15**

15" active subwoofer and DSP with 1600W rms Pascal Audio® amplifier technology

Référence: B08607

1990,00 € inc. VAT

- Professional active subwoofer for a wide range of different applications, such as rental, clubs, ...
- Can be combined perfectly with the SA series full range active speakers.
- Also works perfectly with the SQT series high power speakers!
- Pascal Audio® " 1600 W rms amplification technology of the highest quality for maximum reliability!
- Equipped with a " Lavoce® " 15"/2000 Wpp subwoofer with 10 cm voice coil.
- DSP controlled amplifier with different presets:
  - Special DEEP mode for frequency response down to 29 Hz!
  - Parametric equalizers
  - Limiter / compressors
  - Active low pass with FIR filtering
  - Factory presets for different applications
  - o Intelligent temperature management of the amplifier
  - Software and presets can be updated
  - o Fully tuned 4-band parametric equalizer for perfect sound

## • Two mixable input channels:

- o CH1: Balanced LINE input (XLR / 6.3 mm jack) & unbalanced (RCA / cinch)
- ∘ CH2 : Balanced LINE input (XLR / 6.3 mm jack)
- o 2 audio outputs :
  - LINK OUTPUT for CH1
  - MIXED OUTPUT: link to other subwoofers
- SPL max. 130 dB @ 1 m
- PowerCON input/output with separate power switch.
- Made of premium Baltic birch multiplex with a black textured scratch resistant polyurethane finish.
- Sturdy carrying handles with integrated M20 speaker mast adapter.
- Very resistant rubber feet.
- Weight: 40 kg

## Caractéristiques

| Brand         | Synq                                               |
|---------------|----------------------------------------------------|
| Model size    | 15"                                                |
| Power         | 1600 W rms                                         |
| SPL max (@1m) | 130 dB                                             |
| Function      | Adjustable crossover, DSP, Limiter, Mounting 35 mm |
| Family        | SA                                                 |