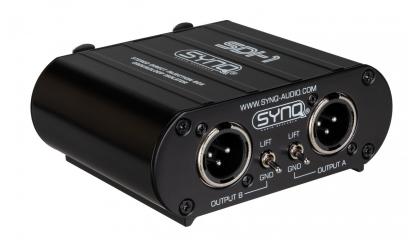

## SDI-1

This stereo DI-box is the perfect solution for many applications!

Référence: B00279

59,00 € inc. VAT

- This stereo DI-box is the perfect solution for many applications!
  - It converts unbalanced audio signals into balanced signals that can be carried on long balanced cables with maximum protection against any type of interference.
  - Humming from electronic devices such as laptops, PCs etc. can be easily solved: the "ground lift" switch separates the inputs/outputs to avoid ground loops.
- This box contains no active components: no noisy operational amplifiers or empty batteries when you need them...
- A ground lift switch for each channel.
- High quality audio frequency transformers producing excellent audio characteristics:
  - very low distortion:
  - Supports very high audio levels
  - ∘ Excellent RRMC (common mode rejection ratio): >80 dB @ 60 Hz
  - o Excellent frequency response: 20 Hz 20 kHz (+/-0.5 dB)
- Versatile connections:
  - o Inputs: RCA + COMBO (Jack/XLR) on both channels
  - o Outputs: XLR male on both channels
- Robust black anodized aluminum housing