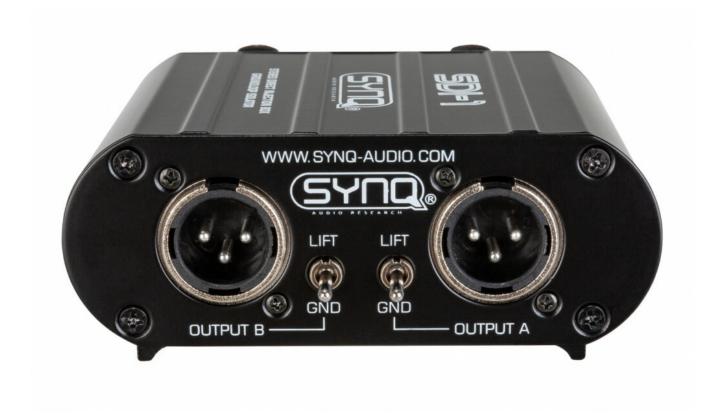

## SDI-1

This stereo DI-box is the perfect solution for many applications!

Référence: B00279

59,00 € inc. VAT

- This stereo DI-box is the perfect solution for many applications!
  - It converts unbalanced audio signals into balanced signals that can be carried on long balanced cables with maximum protection against any type of interference.
  - Humming from electronic devices such as laptops, PCs etc. can be easily solved: the "ground lift" switch separates the inputs/outputs to avoid ground loops.
- This box contains no active components: no noisy operational amplifiers or empty batteries when you need them...
- A ground lift switch for each channel.
- High quality audio frequency transformers producing excellent audio characteristics:
  - very low distortion:
  - Supports very high audio levels
  - ∘ Excellent RRMC (common mode rejection ratio): >80 dB @ 60 Hz
  - o Excellent frequency response: 20 Hz 20 kHz (+/-0.5 dB)
- Versatile connections:
  - o Inputs: RCA + COMBO (Jack/XLR) on both channels
  - o Outputs: XLR male on both channels
- Robust black anodized aluminum housing