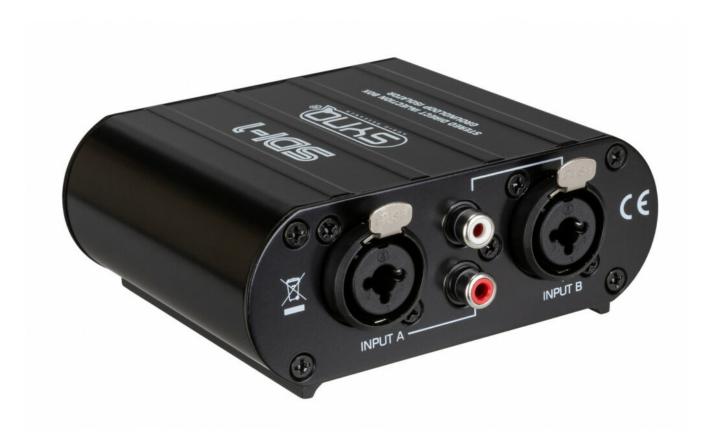

## SDI-1

This stereo DI-box is the perfect solution for many applications!

Référence: B00279

59,00 € inc. VAT

- This stereo DI-box is the perfect solution for many applications!
  - It converts unbalanced audio signals into balanced signals that can be carried on long balanced cables with maximum protection against any type of interference.
  - Humming from electronic devices such as laptops, PCs etc. can be easily solved: the "ground lift" switch separates the inputs/outputs to avoid ground loops.
- This box contains no active components: no noisy operational amplifiers or empty batteries when you need them...
- A ground lift switch for each channel.
- High quality audio frequency transformers producing excellent audio characteristics:
  - very low distortion:
  - Supports very high audio levels
  - ∘ Excellent RRMC (common mode rejection ratio): >80 dB @ 60 Hz
  - o Excellent frequency response: 20 Hz 20 kHz (+/-0.5 dB)
- Versatile connections:
  - o Inputs: RCA + COMBO (Jack/XLR) on both channels
  - o Outputs: XLR male on both channels
- Robust black anodized aluminum housing