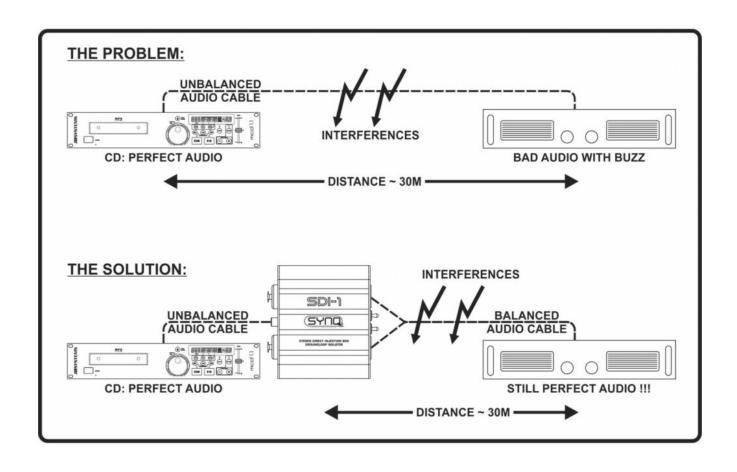

## SDI-1

This stereo DI-box is the perfect solution for many applications!

Référence: B00279

59,00 € inc. VAT

- This stereo DI-box is the perfect solution for many applications!
  - It converts unbalanced audio signals into balanced signals that can be carried on long balanced cables with maximum protection against any type of interference.
  - Humming from electronic devices such as laptops, PCs etc. can be easily solved: the "ground lift" switch separates the inputs/outputs to avoid ground loops.
- This box contains no active components: no noisy operational amplifiers or empty batteries when you need them...
- A ground lift switch for each channel.
- High quality audio frequency transformers producing excellent audio characteristics:
  - very low distortion:
  - Supports very high audio levels
  - ∘ Excellent RRMC (common mode rejection ratio): >80 dB @ 60 Hz
  - o Excellent frequency response: 20 Hz 20 kHz (+/-0.5 dB)
- Versatile connections:
  - o Inputs: RCA + COMBO (Jack/XLR) on both channels
  - o Outputs: XLR male on both channels
- Robust black anodized aluminum housing