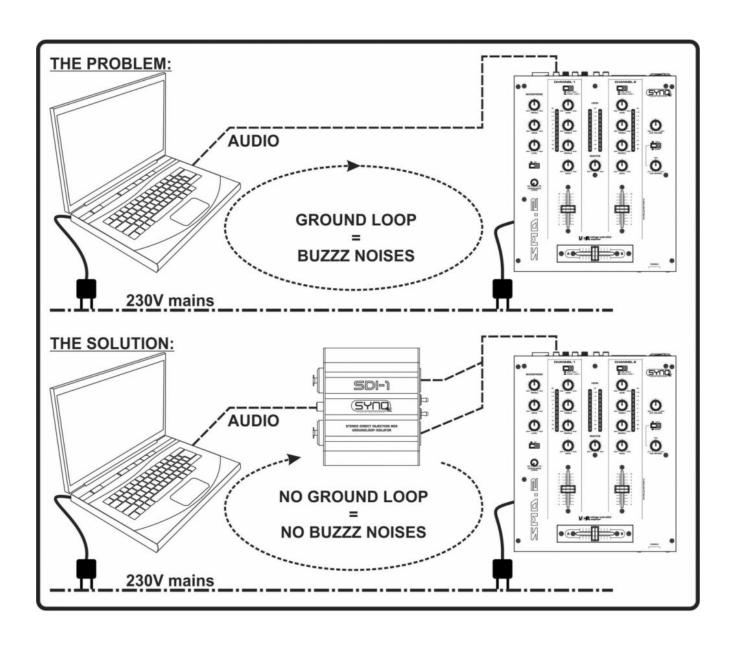

## SDI-1

This stereo DI-box is the perfect solution for many applications!

Référence: B00279

59,00 € inc. VAT

- This stereo DI-box is the perfect solution for many applications!
  - It converts unbalanced audio signals into balanced signals that can be carried on long balanced cables with maximum protection against any type of interference.
  - Humming from electronic devices such as laptops, PCs etc. can be easily solved: the "ground lift" switch separates the inputs/outputs to avoid ground loops.
- This box contains no active components: no noisy operational amplifiers or empty batteries when you need them...
- A ground lift switch for each channel.
- High quality audio frequency transformers producing excellent audio characteristics:
  - very low distortion:
  - Supports very high audio levels
  - ∘ Excellent RRMC (common mode rejection ratio): >80 dB @ 60 Hz
  - o Excellent frequency response: 20 Hz 20 kHz (+/-0.5 dB)
- Versatile connections:
  - o Inputs: RCA + COMBO (Jack/XLR) on both channels
  - o Outputs: XLR male on both channels
- Robust black anodized aluminum housing