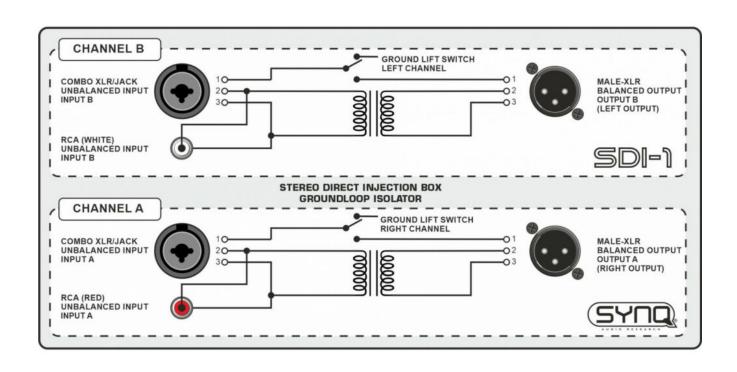

## SDI-1

This stereo DI-box is the perfect solution for many applications!

Référence: B00279

59,00 € inc. VAT

- This stereo DI-box is the perfect solution for many applications!
  - It converts unbalanced audio signals into balanced signals that can be carried on long balanced cables with maximum protection against any type of interference.
  - Humming from electronic devices such as laptops, PCs etc. can be easily solved: the "ground lift" switch separates the inputs/outputs to avoid ground loops.
- This box contains no active components: no noisy operational amplifiers or empty batteries when you need them...
- A ground lift switch for each channel.
- High quality audio frequency transformers producing excellent audio characteristics:
  - very low distortion:
  - Supports very high audio levels
  - ∘ Excellent RRMC (common mode rejection ratio): >80 dB @ 60 Hz
  - o Excellent frequency response: 20 Hz 20 kHz (+/-0.5 dB)
- Versatile connections:
  - o Inputs: RCA + COMBO (Jack/XLR) on both channels
  - o Outputs: XLR male on both channels
- Robust black anodized aluminum housing