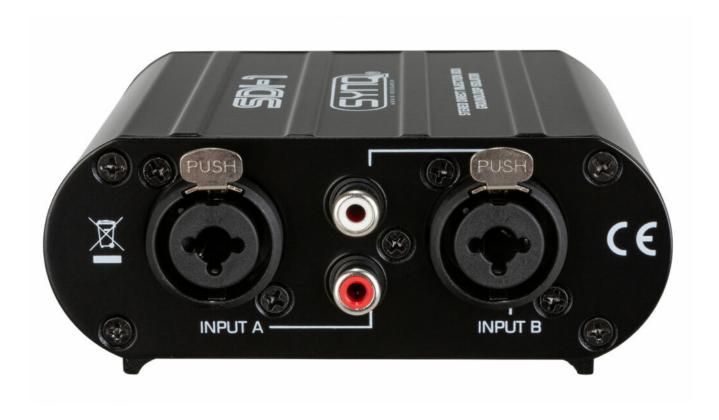

## SDI-1

This stereo DI-box is the perfect solution for many applications!

Référence: B00279

59,00 € inc. VAT

- This stereo DI-box is the perfect solution for many applications!
  - It converts unbalanced audio signals into balanced signals that can be carried on long balanced cables with maximum protection against any type of interference.
  - Humming from electronic devices such as laptops, PCs etc. can be easily solved: the "ground lift" switch separates the inputs/outputs to avoid ground loops.
- This box contains no active components: no noisy operational amplifiers or empty batteries when you need them...
- A ground lift switch for each channel.
- High quality audio frequency transformers producing excellent audio characteristics:
  - very low distortion:
  - Supports very high audio levels
  - ∘ Excellent RRMC (common mode rejection ratio): >80 dB @ 60 Hz
  - o Excellent frequency response: 20 Hz 20 kHz (+/-0.5 dB)
- Versatile connections:
  - o Inputs: RCA + COMBO (Jack/XLR) on both channels
  - o Outputs: XLR male on both channels
- Robust black anodized aluminum housing