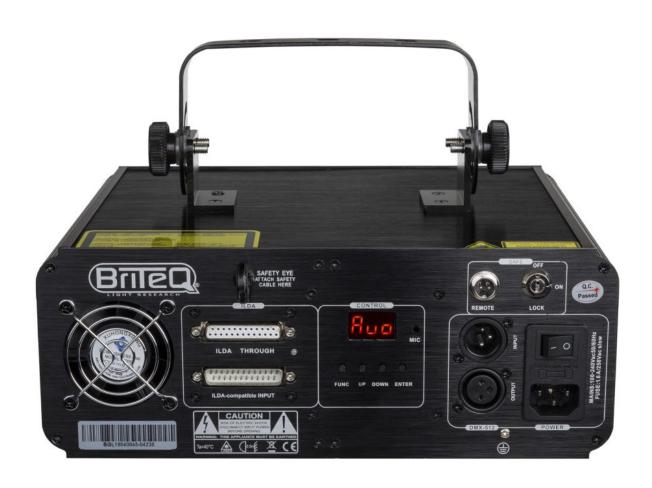

## **SPECTRA-3D Laser**

This is the ideal laser for those who can't choose and just want EVERYTHING, even with 3D effects and ILDA control! ...

Référence: B04230

799,00 € inc. VAT

- This is the ideal laser for those who can't choose and just want EVERYTHING, even with 3D effects and ILDA control! ...
- This eye-catching multicolor laser uses high-quality 25Kpps scanners, combined with 4 effect wheels to create the most spectacular effects:
  - 80 smoothly moving RGB patterns and beams to create laser curtains and other effects
  - Amazing 3D effects patterns and shows
  - o Incredible multi-colored polar effect shows
  - Burst effect generates multi-colored laser beams in all directions for a superb laser show that fills the room
- Wonderful pre-programmed laser shows adapted to any use: clubs, discotheques, bar-lounges, mobile Dls. ...
- 480mW Class 3B RGB laser based on an 80mW green CW laser ( $\lambda = 532$ nm), a 300mW blue CW laser ( $\lambda = 450$ nm) and a 100mW red CW laser ( $\lambda = 638$ nm).
- Several operating modes:
  - Controlled by DMX (Digital Multiplexing): 1 channel or 2 channels for easy use or 19 channels for full use
  - ILDA mode: connect the laser to any PC with ILDA compatible interface and use any professional laser software to create beautiful laser shows and logos, etc.
  - o Autonomous: sound activation (by internal microphone) or automatic
  - Master/Slave: magnificent synchronized shows
- Integrated microphone
- 3-digit LED display for easy menu navigation
- Key-operated on/off switch and safety switch (lockout) for added security
- Complies with the EN 60825-1: 2014 standards for laser safety