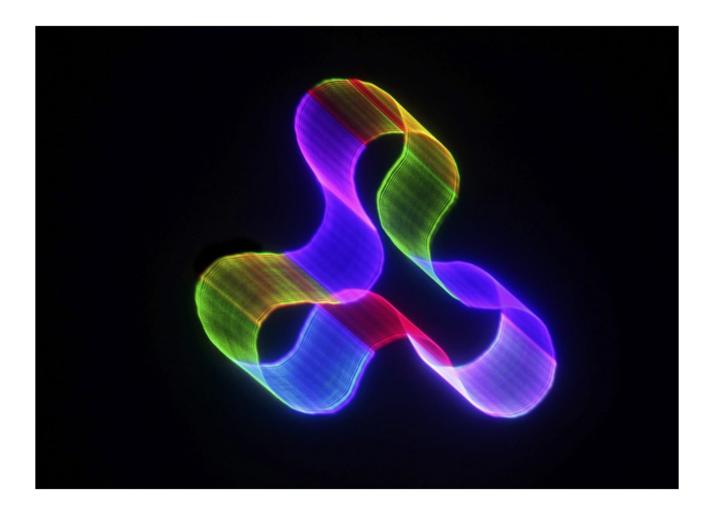

## **SPECTRA-3D Laser**

This is the ideal laser for those who can't choose and just want EVERYTHING, even with 3D effects and ILDA control! ...

Référence: B04230

799,00 € inc. VAT

- This is the ideal laser for those who can't choose and just want EVERYTHING, even with 3D effects and ILDA control! ...
- This eye-catching multicolor laser uses high-quality 25Kpps scanners, combined with 4 effect wheels to create the most spectacular effects:
  - 80 smoothly moving RGB patterns and beams to create laser curtains and other effects
  - Amazing 3D effects patterns and shows
  - o Incredible multi-colored polar effect shows
  - Burst effect generates multi-colored laser beams in all directions for a superb laser show that fills the room
- Wonderful pre-programmed laser shows adapted to any use: clubs, discotheques, bar-lounges, mobile Dls. ...
- 480mW Class 3B RGB laser based on an 80mW green CW laser ( $\lambda = 532$ nm), a 300mW blue CW laser ( $\lambda = 450$ nm) and a 100mW red CW laser ( $\lambda = 638$ nm).
- Several operating modes:
  - Controlled by DMX (Digital Multiplexing): 1 channel or 2 channels for easy use or 19 channels for full use
  - ILDA mode: connect the laser to any PC with ILDA compatible interface and use any professional laser software to create beautiful laser shows and logos, etc.
  - o Autonomous: sound activation (by internal microphone) or automatic
  - Master/Slave: magnificent synchronized shows
- Integrated microphone
- 3-digit LED display for easy menu navigation
- Key-operated on/off switch and safety switch (lockout) for added security
- Complies with the EN 60825-1: 2014 standards for laser safety