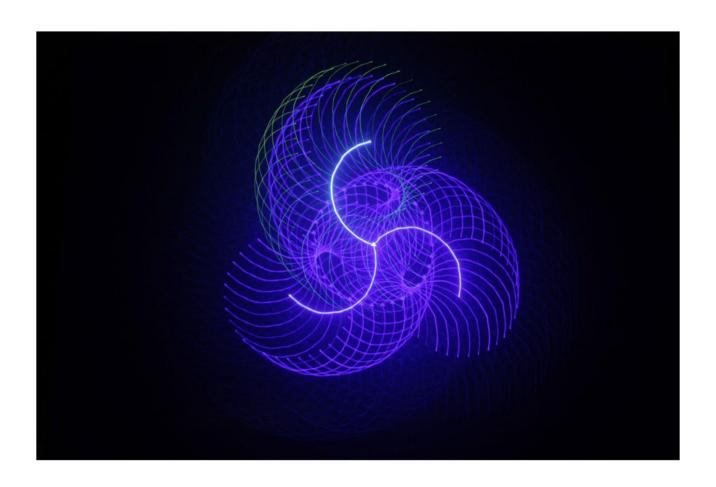

## **SPECTRA-3D Laser**

This is the ideal laser for those who can't choose and just want EVERYTHING, even with 3D effects and ILDA control! ...

Référence: B04230

799,00 € inc. VAT

- This is the ideal laser for those who can't choose and just want EVERYTHING, even with 3D effects and ILDA control! ...
- This eye-catching multicolor laser uses high-quality 25Kpps scanners, combined with 4 effect wheels to create the most spectacular effects:
  - 80 smoothly moving RGB patterns and beams to create laser curtains and other effects
  - Amazing 3D effects patterns and shows
  - o Incredible multi-colored polar effect shows
  - Burst effect generates multi-colored laser beams in all directions for a superb laser show that fills the room
- Wonderful pre-programmed laser shows adapted to any use: clubs, discotheques, bar-lounges, mobile Dls. ...
- 480mW Class 3B RGB laser based on an 80mW green CW laser ( $\lambda = 532$ nm), a 300mW blue CW laser ( $\lambda = 450$ nm) and a 100mW red CW laser ( $\lambda = 638$ nm).
- Several operating modes:
  - Controlled by DMX (Digital Multiplexing): 1 channel or 2 channels for easy use or 19 channels for full use
  - ILDA mode: connect the laser to any PC with ILDA compatible interface and use any professional laser software to create beautiful laser shows and logos, etc.
  - o Autonomous: sound activation (by internal microphone) or automatic
  - Master/Slave: magnificent synchronized shows
- Integrated microphone
- 3-digit LED display for easy menu navigation
- Key-operated on/off switch and safety switch (lockout) for added security
- Complies with the EN 60825-1: 2014 standards for laser safety