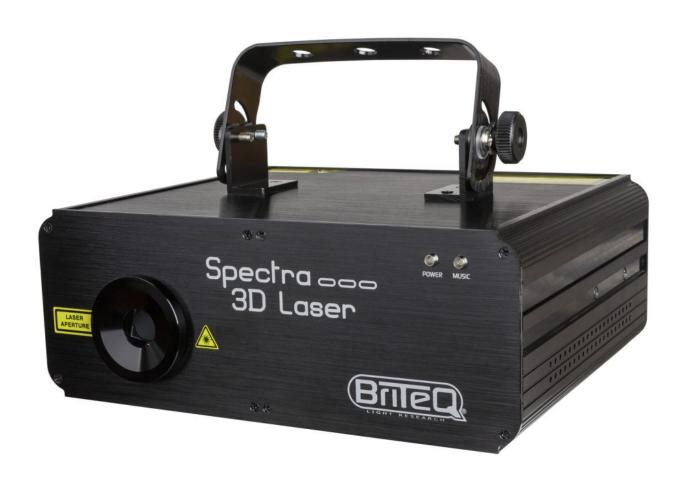

## **SPECTRA-3D Laser**

This is the ideal laser for those who can't choose and just want EVERYTHING, even with 3D effects and ILDA control! ...

Référence: B04230

799,00 € inc. VAT

- This is the ideal laser for those who can't choose and just want EVERYTHING, even with 3D effects and ILDA control! ...
- This eye-catching multicolor laser uses high-quality 25Kpps scanners, combined with 4 effect wheels to create the most spectacular effects:
  - 80 smoothly moving RGB patterns and beams to create laser curtains and other effects
  - Amazing 3D effects patterns and shows
  - o Incredible multi-colored polar effect shows
  - Burst effect generates multi-colored laser beams in all directions for a superb laser show that fills the room
- Wonderful pre-programmed laser shows adapted to any use: clubs, discotheques, bar-lounges, mobile Dls. ...
- 480mW Class 3B RGB laser based on an 80mW green CW laser ( $\lambda = 532$ nm), a 300mW blue CW laser ( $\lambda = 450$ nm) and a 100mW red CW laser ( $\lambda = 638$ nm).
- Several operating modes:
  - Controlled by DMX (Digital Multiplexing): 1 channel or 2 channels for easy use or 19 channels for full use
  - ILDA mode: connect the laser to any PC with ILDA compatible interface and use any professional laser software to create beautiful laser shows and logos, etc.
  - o Autonomous: sound activation (by internal microphone) or automatic
  - Master/Slave: magnificent synchronized shows
- Integrated microphone
- 3-digit LED display for easy menu navigation
- Key-operated on/off switch and safety switch (lockout) for added security
- Complies with the EN 60825-1: 2014 standards for laser safety

## Caractéristiques

| Brand                | Briteq    |
|----------------------|-----------|
| Controllable colours | RGB       |
| Protection class     | IP20      |
| Protocole            | DMX, ILDA |