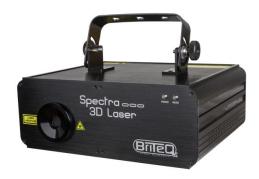

## SPECTRA-3D LASER

799,00 € inc. VAT

This is the ideal laser for those who can't choose and just want EVERYTHING, even with 3D effects and ILDA control! ...

**SKU:** B04230

Categories: Lasers

EAN13: 5420025642309

**brand** Briteq

- This is the ideal laser for those who can't choose and just want EVERYTHING, even with 3D effects and ILDA control! ...
- This eye-catching multi-colored laser uses high quality 25Kpps scanners, combined with 4 effect wheels to create the most spectacular effects:
  - 80 smoothly moving RGB patterns and beams to create laser curtains and other effects
  - o Amazing 3D effects patterns and shows
  - o Incredible multi-colored polar effect shows
  - o Burst effect generates multi-colored laser beams in all directions for a superb laser show that fills the room
- Wonderful pre-programmed laser shows adapted to any use: clubs, discotheques, bar-lounges, mobile DJs, ...
- 480mW Class 3B RGB laser based on an 80mW green CW laser (λ = 532nm), a 300mW blue CW laser (λ = 450nm) and a 100mW red
  CW laser (λ = 638nm).
- Several operating modes:
  - o Controlled by DMX (Digital Multiplexing): 1 channel or 2 channels for easy use or 19 channels for full use
  - ILDA mode: connect the laser to any PC with ILDA compatible interface and use any professional laser software to create beautiful laser shows and logos, etc.
  - o Autonomous: sound activation (by internal microphone) or automatic
  - o Master/Slave: magnificent synchronized shows
- Integrated microphone
- 3-digit LED display for easy menu navigation
- · Key-operated on/off switch and safety switch (lockout) for added security
- Complies with the EN 60825-1: 2014 standards for laser safety