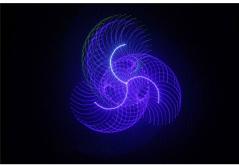

**brand** Briteq

- This is the ideal laser for those who can't choose and just want EVERYTHING, even with 3D effects and ILDA control! ...
- This eye-catching multi-colored laser uses high quality 25Kpps scanners, combined with 4 effect wheels to create the most spectacular effects:
  - 80 smoothly moving RGB patterns and beams to create laser curtains and other effects
  - o Amazing 3D effects patterns and shows
  - o Incredible multi-colored polar effect shows
  - o Burst effect generates multi-colored laser beams in all directions for a superb laser show that fills the room
- Wonderful pre-programmed laser shows adapted to any use: clubs, discotheques, bar-lounges, mobile DJs, ...
- 480mW Class 3B RGB laser based on an 80mW green CW laser (λ = 532nm), a 300mW blue CW laser (λ = 450nm) and a 100mW red
  CW laser (λ = 638nm).
- Several operating modes:
  - o Controlled by DMX (Digital Multiplexing): 1 channel or 2 channels for easy use or 19 channels for full use
  - ILDA mode: connect the laser to any PC with ILDA compatible interface and use any professional laser software to create beautiful laser shows and logos, etc.
  - o Autonomous: sound activation (by internal microphone) or automatic
  - o Master/Slave: magnificent synchronized shows
- Integrated microphone
- 3-digit LED display for easy menu navigation
- · Key-operated on/off switch and safety switch (lockout) for added security
- Complies with the EN 60825-1: 2014 standards for laser safety