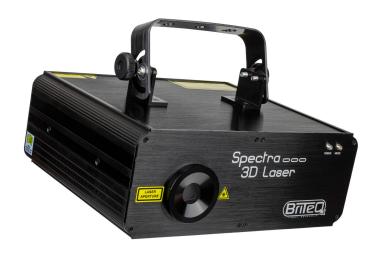

## SPECTRA-3D LASER

799,00 € inc. VAT

This is the ideal laser for those who can't choose and just want EVERYTHING, even with 3D effects and ILDA control! ...

**SKU:** B04230

Categories: Lasers

EAN13: 5420025642309

**brand** Briteq

- This is the ideal laser for those who can't choose and just want EVERYTHING, even with 3D effects and ILDA control! ...
- This eye-catching multi-colored laser uses high quality 25Kpps scanners, combined with 4 effect wheels to create the most spectacular effects:
  - 80 smoothly moving RGB patterns and beams to create laser curtains and other effects
  - o Amazing 3D effects patterns and shows
  - o Incredible multi-colored polar effect shows
  - o Burst effect generates multi-colored laser beams in all directions for a superb laser show that fills the room
- Wonderful pre-programmed laser shows adapted to any use: clubs, discotheques, bar-lounges, mobile DJs, ...
- 480mW Class 3B RGB laser based on an 80mW green CW laser (λ = 532nm), a 300mW blue CW laser (λ = 450nm) and a 100mW red
  CW laser (λ = 638nm).
- Several operating modes:
  - o Controlled by DMX (Digital Multiplexing): 1 channel or 2 channels for easy use or 19 channels for full use
  - ILDA mode: connect the laser to any PC with ILDA compatible interface and use any professional laser software to create beautiful laser shows and logos, etc.
  - o Autonomous: sound activation (by internal microphone) or automatic
  - o Master/Slave: magnificent synchronized shows
- Integrated microphone
- 3-digit LED display for easy menu navigation
- · Key-operated on/off switch and safety switch (lockout) for added security
- Complies with the EN 60825-1: 2014 standards for laser safety