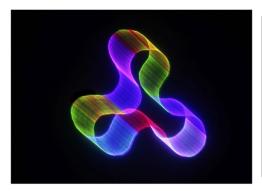

**brand** Briteq

- This is the ideal laser for those who can't choose and just want EVERYTHING, even with 3D effects and ILDA control! ...
- This eye-catching multi-colored laser uses high quality 25Kpps scanners, combined with 4 effect wheels to create the most spectacular effects:
  - 80 smoothly moving RGB patterns and beams to create laser curtains and other effects
  - o Amazing 3D effects patterns and shows
  - o Incredible multi-colored polar effect shows
  - o Burst effect generates multi-colored laser beams in all directions for a superb laser show that fills the room
- Wonderful pre-programmed laser shows adapted to any use: clubs, discotheques, bar-lounges, mobile DJs, ...
- 480mW Class 3B RGB laser based on an 80mW green CW laser (λ = 532nm), a 300mW blue CW laser (λ = 450nm) and a 100mW red
  CW laser (λ = 638nm).
- Several operating modes:
  - o Controlled by DMX (Digital Multiplexing): 1 channel or 2 channels for easy use or 19 channels for full use
  - ILDA mode: connect the laser to any PC with ILDA compatible interface and use any professional laser software to create beautiful laser shows and logos, etc.
  - o Autonomous: sound activation (by internal microphone) or automatic
  - o Master/Slave: magnificent synchronized shows
- Integrated microphone
- 3-digit LED display for easy menu navigation
- · Key-operated on/off switch and safety switch (lockout) for added security
- Complies with the EN 60825-1: 2014 standards for laser safety