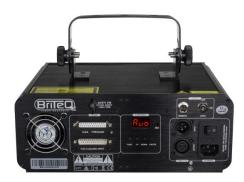

**brand** Briteq

- This is the ideal laser for those who can't choose and just want EVERYTHING, even with 3D effects and ILDA control! ...
- This eye-catching multi-colored laser uses high quality 25Kpps scanners, combined with 4 effect wheels to create the most spectacular effects:
  - 80 smoothly moving RGB patterns and beams to create laser curtains and other effects
  - o Amazing 3D effects patterns and shows
  - o Incredible multi-colored polar effect shows
  - o Burst effect generates multi-colored laser beams in all directions for a superb laser show that fills the room
- Wonderful pre-programmed laser shows adapted to any use: clubs, discotheques, bar-lounges, mobile DJs, ...
- 480mW Class 3B RGB laser based on an 80mW green CW laser (λ = 532nm), a 300mW blue CW laser (λ = 450nm) and a 100mW red
  CW laser (λ = 638nm).
- Several operating modes:
  - o Controlled by DMX (Digital Multiplexing): 1 channel or 2 channels for easy use or 19 channels for full use
  - ILDA mode: connect the laser to any PC with ILDA compatible interface and use any professional laser software to create beautiful laser shows and logos, etc.
  - o Autonomous: sound activation (by internal microphone) or automatic
  - o Master/Slave: magnificent synchronized shows
- Integrated microphone
- 3-digit LED display for easy menu navigation
- · Key-operated on/off switch and safety switch (lockout) for added security
- Complies with the EN 60825-1: 2014 standards for laser safety

## INFORMATIONS COMPLÉMENTAIRES

**Brand** Briteq

Controllable colours RGB

Protection class IP20

Protocole DMX, ILDA