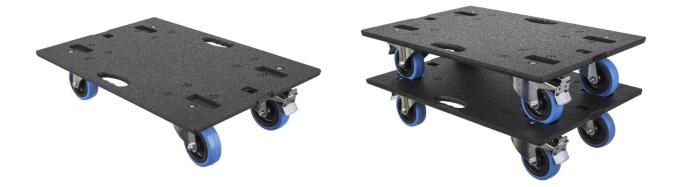

## **SQ-212 DOLLY**

Référence: B09190

299,00 € inc. VAT

Customized cart for fast and safe transport of the SQ subwoofer.

- Custom-made dolly for quick and safe transport of the SQ-subwoofer.
- Thanks to a special heavy-duty mechanism the dolly fits easily on the front of the subwoofer to fully protect it during transport.
- 1st choice Baltic birch plywood with scratch free black textured polyurea finishing.
- 4 heavy-duty 100mm "soft rubber" castors, 2 are equipped with brakes.
- Several dollies can be stacked for easy storage.