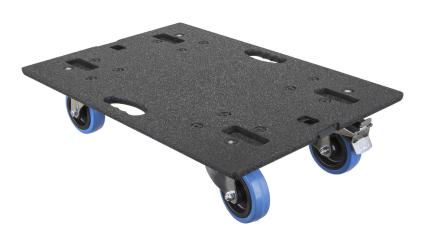

## **SQ-212 DOLLY**

Référence: B09190

299,00 € inc. VAT

Customized cart for fast and safe transport of the SQ subwoofer.

- Custom-made dolly for quick and safe transport of the SQ-subwoofer.
- Thanks to a special heavy-duty mechanism the dolly fits easily on the front of the subwoofer to fully protect it during transport.
- 1st choice Baltic birch plywood with scratch free black textured polyurea finishing.
- 4 heavy-duty 100mm "soft rubber" castors, 2 are equipped with brakes.
- Several dollies can be stacked for easy storage.